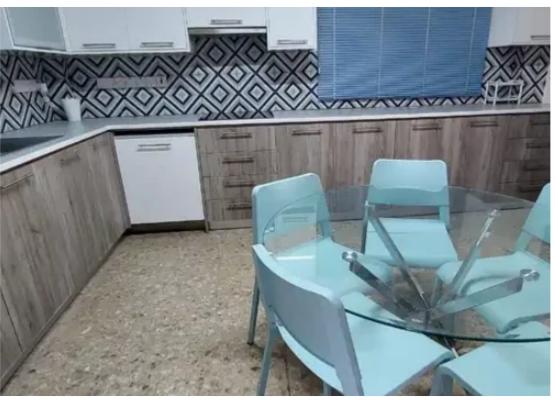

Parking spaces: Covered cars

Available from: 2024-04-19

Offered at: 1,800

Type: Apartment

Large renovated 3 bedroom apartment in a small residential building in the city center, Petrou k Pavlou area, close to schools and amenities: 1 family size bathroom with cabinet for washing machine and dryer 1 guest toilet Spacious bedrooms Underground parking Partly furnished Fully equipped kitchen (ho?b, cooker, dishwasher, big fridge, microwave etc.) ACs throughout 2 covered verandas...