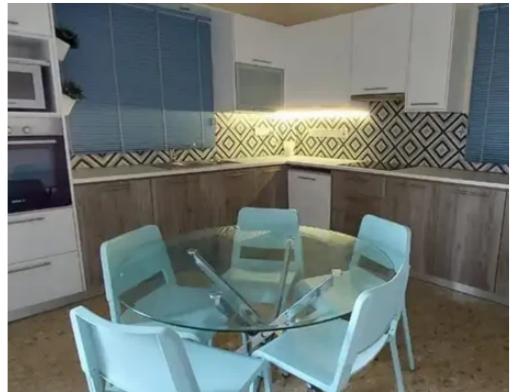

Parking spaces: Covered cars

Available from: 2024-04-19

Offered at: 1,800

Type: Apartment

Large renovated 3 bedroom apartment in a small residential building in the city center, Petrou k Pavlou area, close to schools and amenities: 1 family size bathroom with cabinet for washing machine and dryer 1 guest toilet Spacious bedrooms Underground parking Partly furnished Fully equipped kitchen (ho?b, cooker, dishwasher, big fridge, microwave etc.) ACs throughout 2 covered verandas...