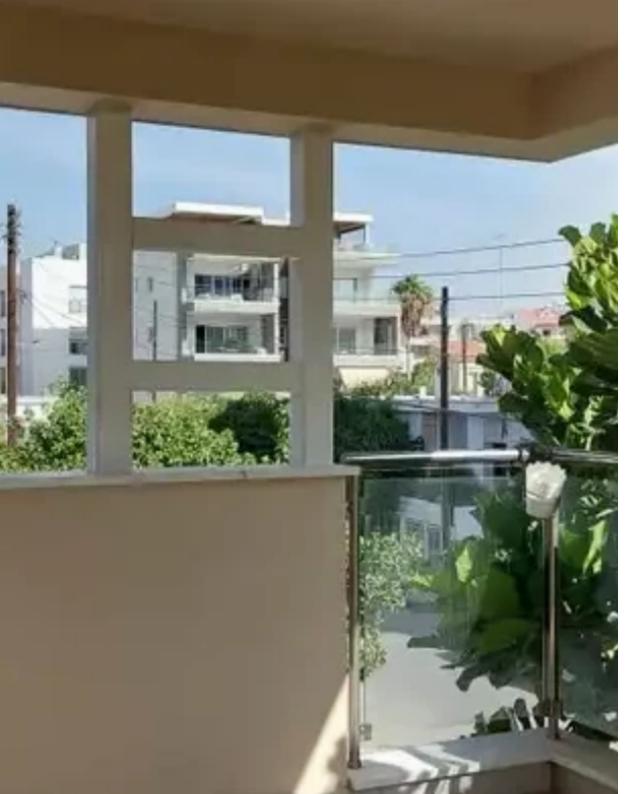

Parking spaces: Covered cars

Available from: 2024-04-19

Offered at: 1,800

Type: Apartment

Large renovated 3 bedroom apartment in a small residential building in the city center, Petrou k Pavlou area, close to schools and amenities: 1 family size bathroom with cabinet for washing machine and dryer 1 guest toilet Spacious bedrooms Underground parking Partly furnished Fully equipped kitchen (ho?b, cooker, dishwasher, big fridge, microwave etc.) ACs throughout 2 covered verandas...