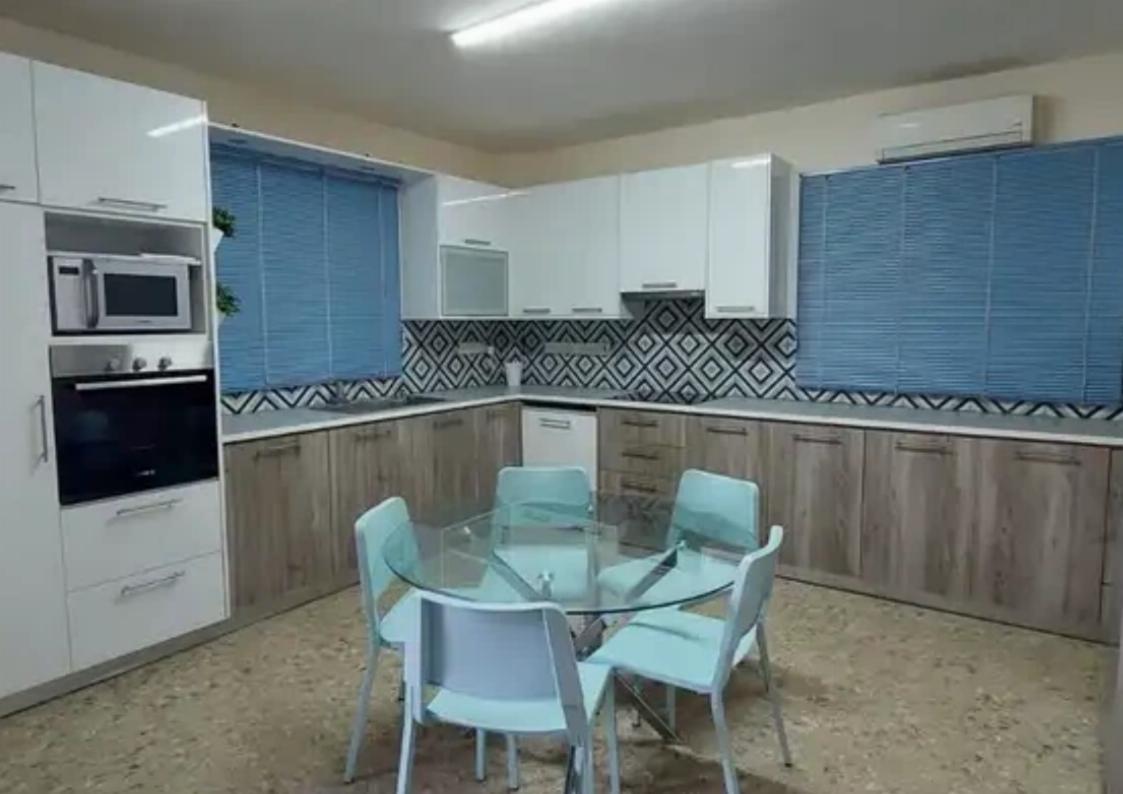

Parking spaces: Covered cars

Available from: 2024-04-19

Offered at: 1,800

Type: Apartment

Large renovated 3 bedroom apartment in a small residential building in the city center, Petrou k Pavlou area, close to schools and amenities: 1 family size bathroom with cabinet for washing machine and dryer 1 guest toilet Spacious bedrooms Underground parking Partly furnished Fully equipped kitchen (ho?b, cooker, dishwasher, big fridge, microwave etc.) ACs throughout 2 covered verandas...