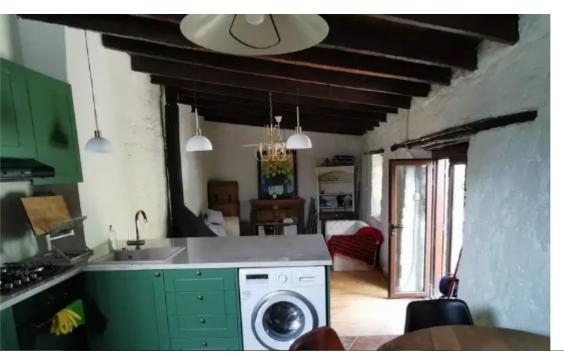

Parking spaces: Uncovered cars

Available from: 2024-04-19

Offered at: 1,200

Type: PrivateHouse

Stylish 2bd + 2 bathroom house for rent in Paramytha. Newly renovated house with a designer furniture. 5 min drive from The Island School and Heritage. 84m2 covered area and 110m2 own yard/garden with lemon tree and herbs storage area outside parking all furniture and appliances less than 1 year old. 2 fireplaces Water softening system There are 3 tavernas in the village, a public school and a kindergarten. Kiosk and petrol station is 5 min walk away and nearest big supermarket is a 10-min drive. Easy access to the highway (either Troodos, or Agia Fyla, or Agios Athanasias roundabout).