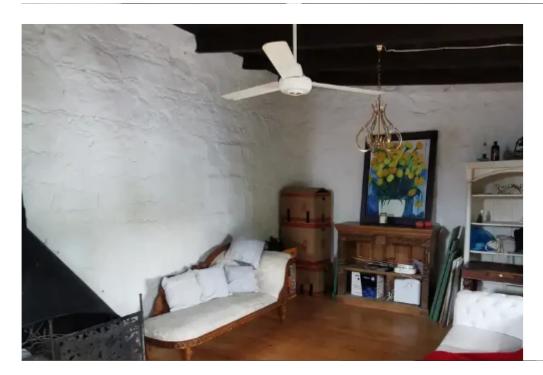

Parking spaces: Uncovered cars

Available from: 2024-04-19

Offered at: 1,200

Type: PrivateHouse

Stylish 2bd + 2 bathroom house for rent in Paramytha. Newly renovated house with a designer furniture. 5 min drive from The Island School and Heritage. 84m2 covered area and 110m2 own yard/garden with lemon tree and herbs storage area outside parking all furniture and appliances less than 1 year old. 2 fireplaces Water softening system There are 3 tavernas in the village, a public school and a kindergarten. Kiosk and petrol station is 5 min walk away and nearest big supermarket is a 10-min drive. Easy access to the highway (either Troodos, or Agia Fyla, or Agios Athanasias roundabout).