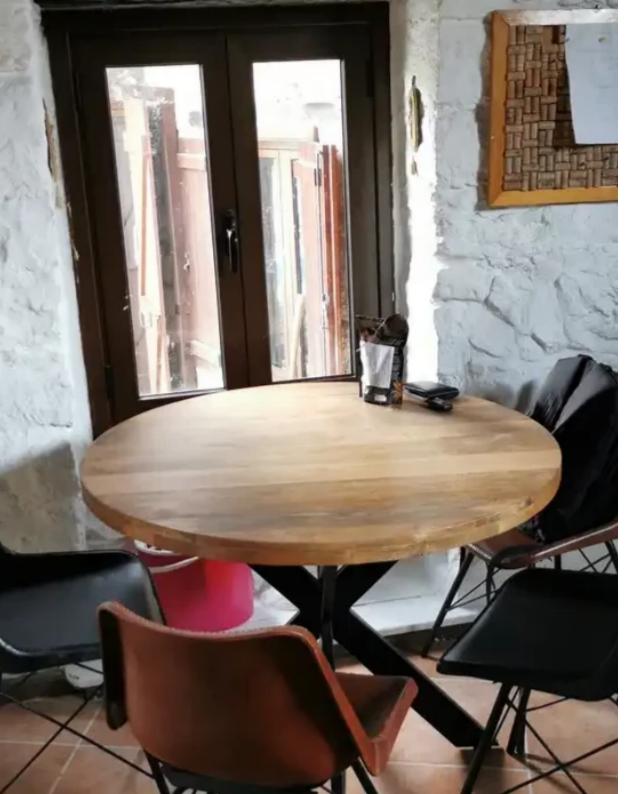

Parking spaces: Uncovered cars

Available from: 2024-04-19

Offered at: 1,200

Type: PrivateHouse

Stylish 2bd + 2 bathroom house for rent in Paramytha. Newly renovated house with a designer furniture. 5 min drive from The Island School and Heritage. 84m2 covered area and 110m2 own yard/garden with lemon tree and herbs storage area outside parking all furniture and appliances less than 1 year old. 2 fireplaces Water softening system There are 3 tavernas in the village, a public school and a kindergarten. Kiosk and petrol station is 5 min walk away and nearest big supermarket is a 10-min drive. Easy access to the highway (either Troodos, or Agia Fyla, or Agios Athanasias roundabout).