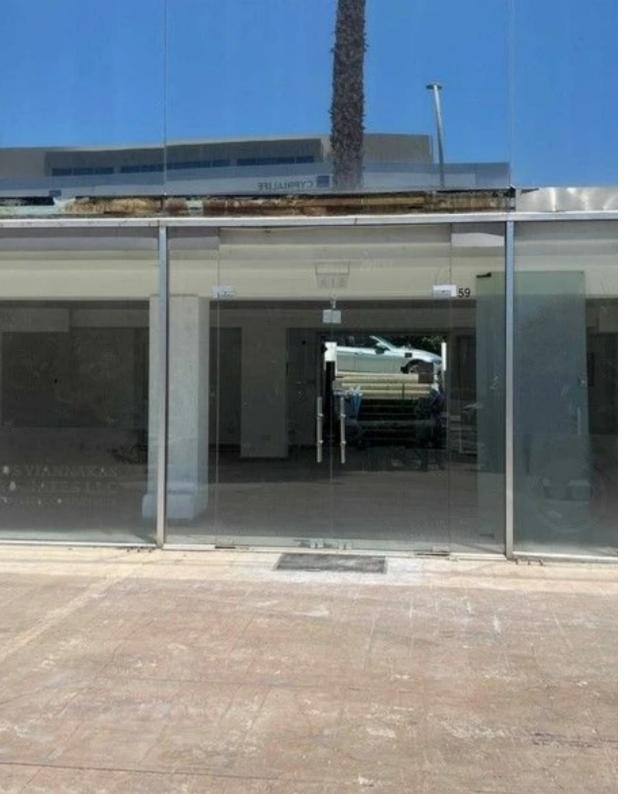

## **Showroom in Agios Athanasios**

Limassol, Linopetra-School-Agios-Stylianos-Agios-Athanasios-4102 , Cyprus

**Offered at:** €5,500

**Estate ID:** 29643

**Ref:** J3551

Available from: 2024-04-23

Are you in search of a prime showroom location in the heart of Limassol's vibrant business district? Look no further than our exceptional showroom situated on the bustling Agios Athanasios Avenue, right alongside the brand-new Porsche Showroom. This premium location is the epicenter of Limassol's automotive and commercial showrooms, making it an ideal choice for your business. Our showroom boasts numerous advantages to cater to your specific needs. One of the standout features is the ample parking space right in front of the showroom. This parking area is designed for utmost convenience with a drive-thru facility, allowing easy access for both entering and exiting. This feature ensures a ...