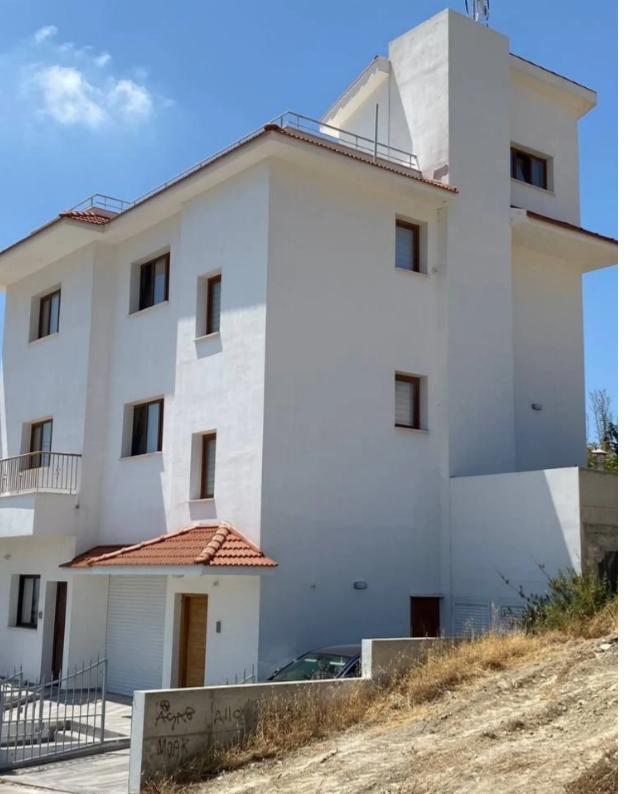

## 3-Level House with Garden & Rooftop

Limassol, Panthea-Grammar-School-Agios-Athanasios-4105, Cyprus

**Offered at:** € 3,500

**Estate ID:** 30618

**Ref:** J3113

NET internal area: 360

Bathrooms: 3

Bedrooms: 5

Parking spaces: 1 cars

Available from: 2024-04-23

Offered at: **3,500** 

Type: **PrivateHouse** 

Veranda: 150 sqm m²

Discover this stunning three-level house with a picturesque garden and a rooftop oasis, now open for long-term rent. This exquisite property boasts an array of desirable features, including a convenient elevator for seamless access to each floor. Nestled in a charming residential area, it offers a breathtaking cityscape view. Immerse yourself in the epitome of luxury living with this remarkable rental opportunity, priced at an affordable 6000 € per month. Indulge in the allure of this elegant dwelling, thoughtfully designed to cater to your every need. Spanning across three expansive levels, the house presents an abundance of space for comfortable living. With its carefully curated arch...