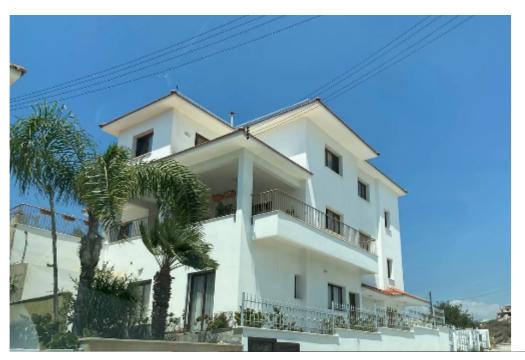

## 3-Level House with Garden & Rooftop

Limassol, Panthea-Grammar-School-Agios-Athanasios-4105, Cyprus

**Offered at:** € 3,500

**Estate ID:** 30618

**Ref:** J3113

NET internal area: 360

Bathrooms: 3

Bedrooms: 5

Parking spaces: 1 cars

Available from: 2024-04-23

Offered at: **3,500** 

Type: **PrivateHouse** 

Veranda: 150 sqm m²

Discover this stunning three-level house with a picturesque garden and a rooftop oasis, now open for long-term rent. This exquisite property boasts an array of desirable features, including a convenient elevator for seamless access to each floor. Nestled in a charming residential area, it offers a breathtaking cityscape view. Immerse yourself in the epitome of luxury living with this remarkable rental opportunity, priced at an affordable 6000 € per month. Indulge in the allure of this elegant dwelling, thoughtfully designed to cater to your every need. Spanning across three expansive levels, the house presents an abundance of space for comfortable living. With its carefully curated arch...