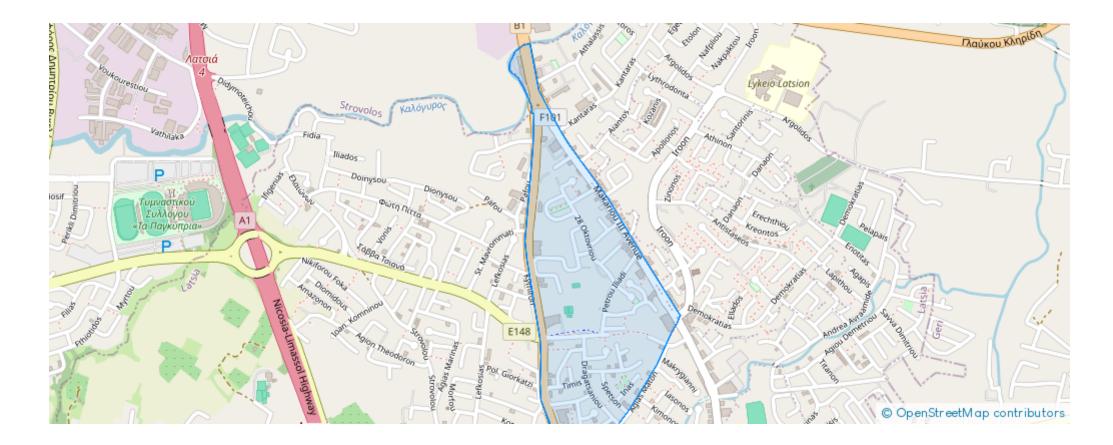

## **Commercial field in Latsia**

## Nicosia

Nicosia, Lidl-Sklavenitis-Latsia-2220, Cyprus

Offered at: €2,000,000 Estate ID: 31570 Ref: go9006











The property is a commercial field in Latsia. It benefits from a prime location. It abuts to Giannou Kranidioti avenue with a road frontage of 60m and to Arch. Makariou III with road a frontage of 50m. The field has a total land area of 1,600sqm. The immediate area of the properties is mainly characterized by commercial and mixed-use developments providing immediate access to the highway, with the Mall of Cyprus and Nicosia General Hospital moments away....

## **Estate on map:**