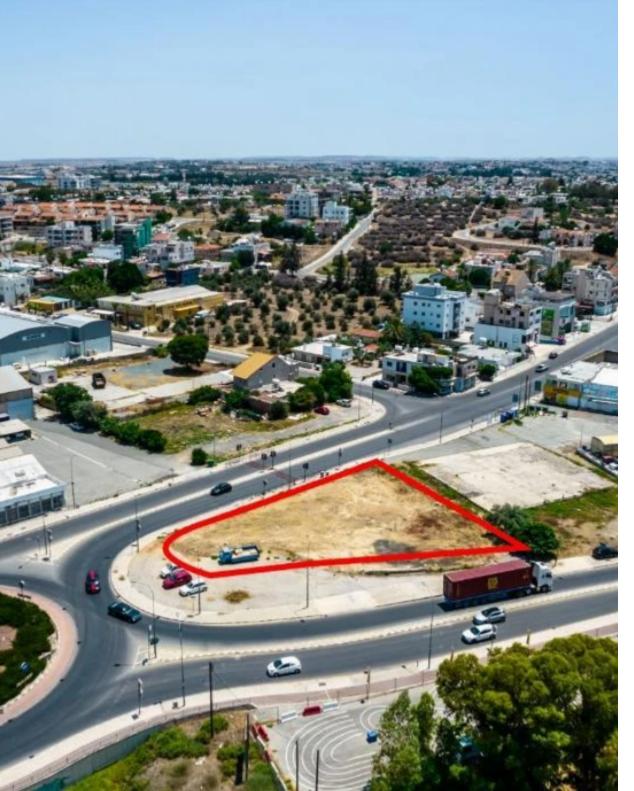

## Nicosia

Nicosia, Lidl-Sklavenitis-Latsia-2220, Cyprus

Offered at: €2,000,000 Estate ID: 31570 Ref: go9006

The property is a commercial field in Latsia. It benefits from a prime location. It abuts to Giannou Kranidioti avenue with a road frontage of 60m and to Arch. Makariou III with road a frontage of 50m. The field has a total land area of 1,600sqm. The immediate area of the properties is mainly characterized by commercial and mixed-use developments providing immediate access to the highway, with the Mall of Cyprus and Nicosia General Hospital moments away....