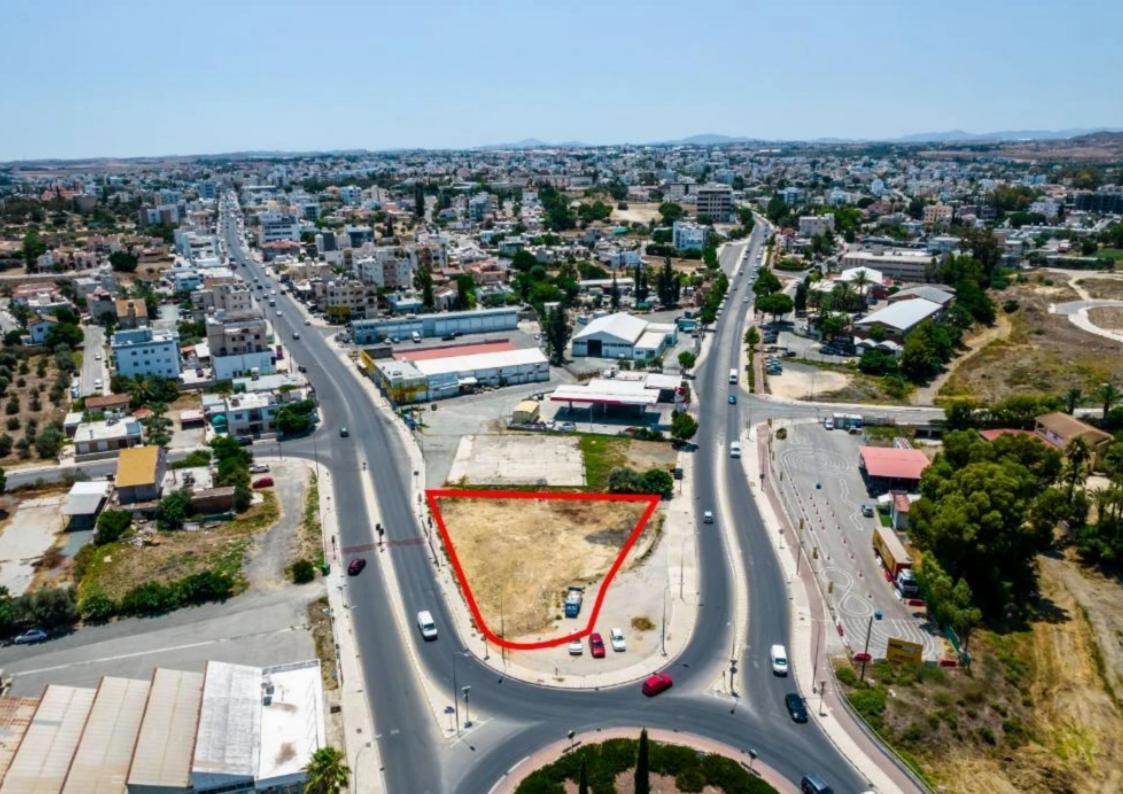

## Nicosia

Nicosia, Lidl-Sklavenitis-Latsia-2220, Cyprus

Offered at: €2,000,000 Estate ID: 31570 Ref: go9006

The property is a commercial field in Latsia. It benefits from a prime location. It abuts to Giannou Kranidioti avenue with a road frontage of 60m and to Arch. Makariou III with road a frontage of 50m. The field has a total land area of 1,600sqm. The immediate area of the properties is mainly characterized by commercial and mixed-use developments providing immediate access to the highway, with the Mall of Cyprus and Nicosia General Hospital moments away....