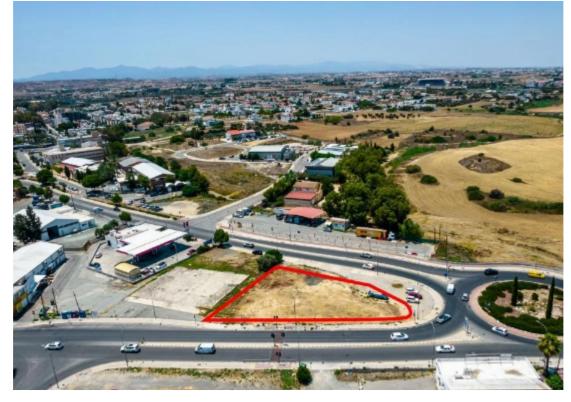

## Nicosia

Nicosia, Lidl-Sklavenitis-Latsia-2220, Cyprus

Offered at: €2,000,000 Estate ID: 31570 Ref: go9006

The property is a commercial field in Latsia. It benefits from a prime location. It abuts to Giannou Kranidioti avenue with a road frontage of 60m and to Arch. Makariou III with road a frontage of 50m. The field has a total land area of 1,600sqm. The immediate area of the properties is mainly characterized by commercial and mixed-use developments providing immediate access to the highway, with the Mall of Cyprus and Nicosia General Hospital moments away....