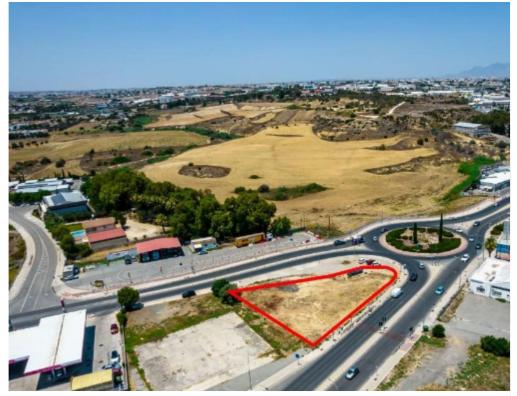

## Nicosia

Nicosia, Lidl-Sklavenitis-Latsia-2220, Cyprus

Offered at: €2,000,000 Estate ID: 31570 Ref: go9006

The property is a commercial field in Latsia. It benefits from a prime location. It abuts to Giannou Kranidioti avenue with a road frontage of 60m and to Arch. Makariou III with road a frontage of 50m. The field has a total land area of 1,600sqm. The immediate area of the properties is mainly characterized by commercial and mixed-use developments providing immediate access to the highway, with the Mall of Cyprus and Nicosia General Hospital moments away....