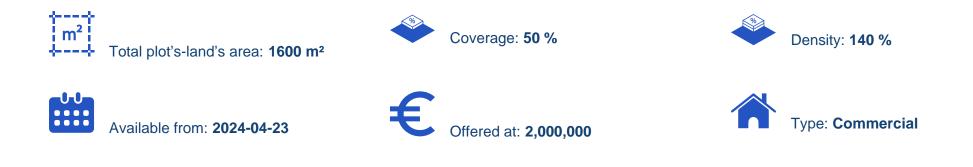

## Nicosia

Nicosia, Lidl-Sklavenitis-Latsia-2220, Cyprus

Offered at: €2,000,000 Estate ID: 31570 Ref: go9006

The property is a commercial field in Latsia. It benefits from a prime location. It abuts to Giannou Kranidioti avenue with a road frontage of 60m and to Arch. Makariou III with road a frontage of 50m. The field has a total land area of 1,600sqm. The immediate area of the properties is mainly characterized by commercial and mixed-use developments providing immediate access to the highway, with the Mall of Cyprus and Nicosia General Hospital moments away....