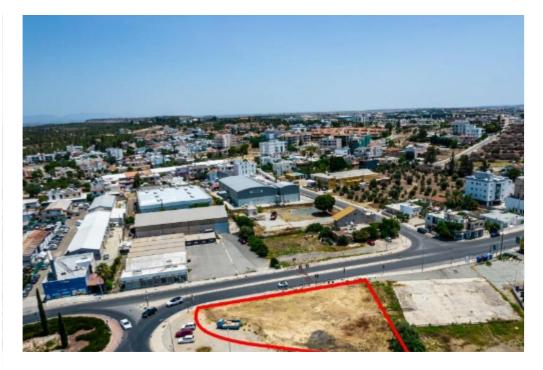

## Nicosia

Nicosia, Lidl-Sklavenitis-Latsia-2220, Cyprus

Offered at: €2,000,000 Estate ID: 31570 Ref: go9006

The property is a commercial field in Latsia. It benefits from a prime location. It abuts to Giannou Kranidioti avenue with a road frontage of 60m and to Arch. Makariou III with road a frontage of 50m. The field has a total land area of 1,600sqm. The immediate area of the properties is mainly characterized by commercial and mixed-use developments providing immediate access to the highway, with the Mall of Cyprus and Nicosia General Hospital moments away....