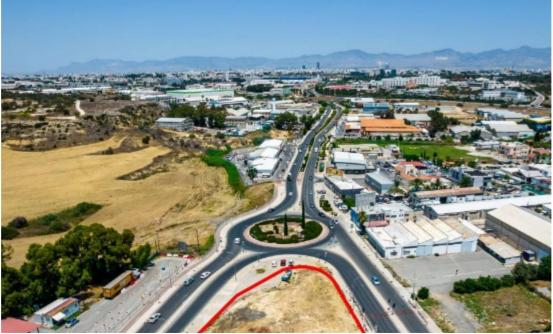

## Nicosia

Nicosia, Lidl-Sklavenitis-Latsia-2220, Cyprus

Offered at: €2,000,000 Estate ID: 31570 Ref: go9006

The property is a commercial field in Latsia. It benefits from a prime location. It abuts to Giannou Kranidioti avenue with a road frontage of 60m and to Arch. Makariou III with road a frontage of 50m. The field has a total land area of 1,600sqm. The immediate area of the properties is mainly characterized by commercial and mixed-use developments providing immediate access to the highway, with the Mall of Cyprus and Nicosia General Hospital moments away....