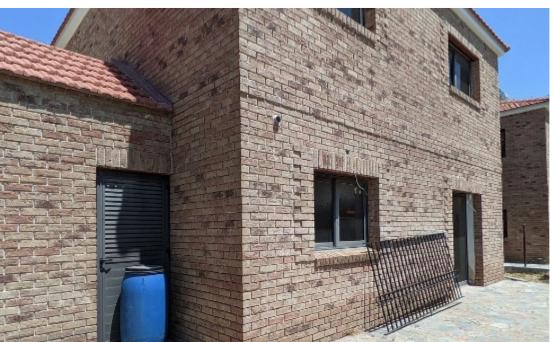

Parking spaces: 1 cars

Available from: 2024-04-23

Offered at: **220,00**0

Type: **PrivateHouse** 

Veranda: 0 m²

Two-storey, incomplete, link-detached house located in an upcoming residential area, within walking distance to amenities and services in Kiti, Larnaca. The ground floor of the property consists of a living room, a dining room, a sitting room, a kitchen, a laundry room and a guest toilet. The first floor consists of four bedrooms, of which the master bedroom is en-suite, and a main bathroom. Externally the property has a partly paved courtyard, parking space and fencing. Distribution agreement is in place. The asset is located approximately 400m west of the Kiti Primary School, about 100 m west of the connecting road Dromolaxia-Kiti and about 300 m north of the Kiti Community Stadium. Addi...