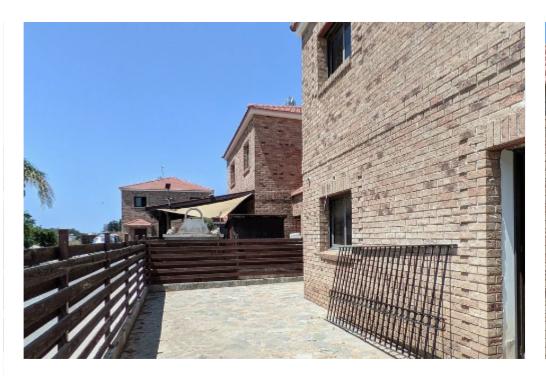

Parking spaces: 1 cars

Available from: 2024-04-23

Offered at: **220,00**0

Type: **PrivateHouse** 

Veranda: 0 m²

Two-storey, incomplete, link-detached house located in an upcoming residential area, within walking distance to amenities and services in Kiti, Larnaca. The ground floor of the property consists of a living room, a dining room, a sitting room, a kitchen, a laundry room and a guest toilet. The first floor consists of four bedrooms, of which the master bedroom is en-suite, and a main bathroom. Externally the property has a partly paved courtyard, parking space and fencing. Distribution agreement is in place. The asset is located approximately 400m west of the Kiti Primary School, about 100 m west of the connecting road Dromolaxia-Kiti and about 300 m north of the Kiti Community Stadium. Addi...