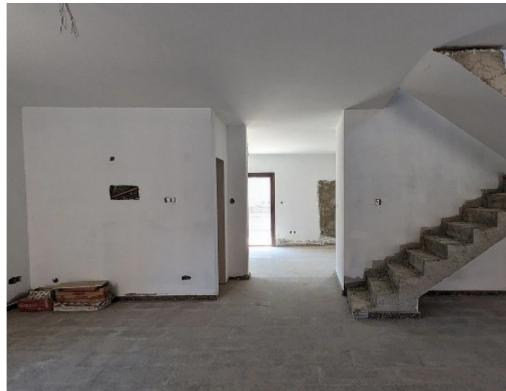

Parking spaces: 1 cars

Available from: 2024-04-23

Offered at: **220,00**0

Type: **PrivateHouse** 

Veranda: 0 m²

Two-storey, incomplete, link-detached house located in an upcoming residential area, within walking distance to amenities and services in Kiti, Larnaca. The ground floor of the property consists of a living room, a dining room, a sitting room, a kitchen, a laundry room and a guest toilet. The first floor consists of four bedrooms, of which the master bedroom is en-suite, and a main bathroom. Externally the property has a partly paved courtyard, parking space and fencing. Distribution agreement is in place. The asset is located approximately 400m west of the Kiti Primary School, about 100 m west of the connecting road Dromolaxia-Kiti and about 300 m north of the Kiti Community Stadium. Addi...