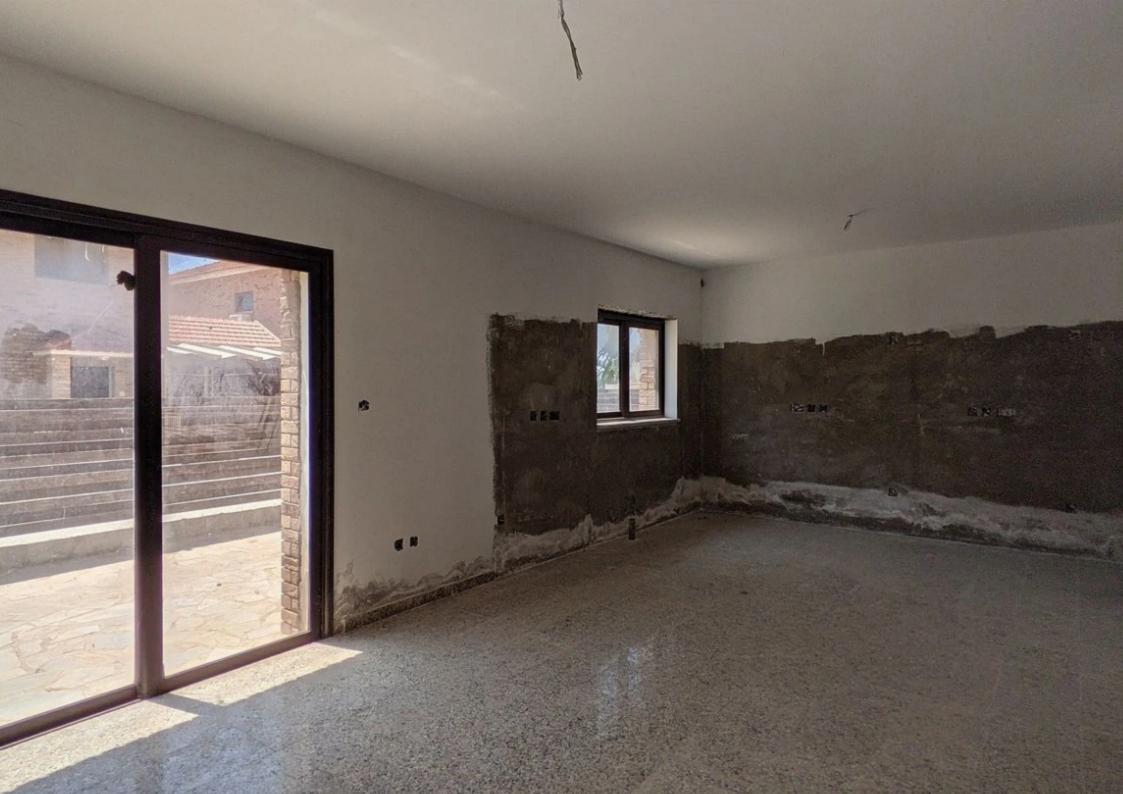

Parking spaces: 1 cars

Available from: 2024-04-23

Offered at: **220,00**0

Type: **PrivateHouse** 

Veranda: 0 m²

Two-storey, incomplete, link-detached house located in an upcoming residential area, within walking distance to amenities and services in Kiti, Larnaca. The ground floor of the property consists of a living room, a dining room, a sitting room, a kitchen, a laundry room and a guest toilet. The first floor consists of four bedrooms, of which the master bedroom is en-suite, and a main bathroom. Externally the property has a partly paved courtyard, parking space and fencing. Distribution agreement is in place. The asset is located approximately 400m west of the Kiti Primary School, about 100 m west of the connecting road Dromolaxia-Kiti and about 300 m north of the Kiti Community Stadium. Addi...