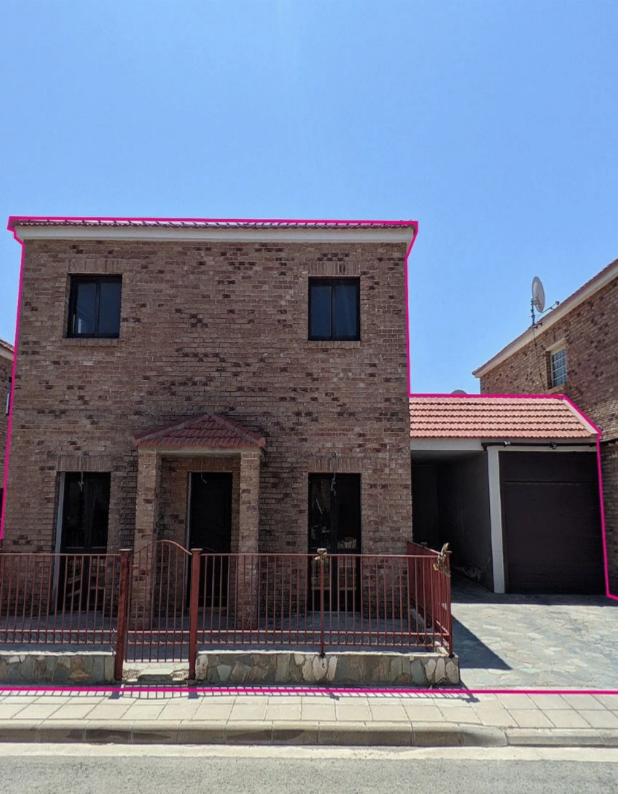

## Twostorey incomplete house in Kiti Larnaca

Larnaka, Kiti-7550, Cyprus

**Offered at:** €220,000

**Estate ID:** 33183

**Ref:** al1172

NET internal area: 190

Bathrooms: 2

Bedrooms: 4

Parking spaces: 1 cars

Available from: 2024-04-23

Offered at: **220,00**0

Type: **PrivateHouse** 

Veranda: 0 m²

Two-storey, incomplete, link-detached house located in an upcoming residential area, within walking distance to amenities and services in Kiti, Larnaca. The ground floor of the property consists of a living room, a dining room, a sitting room, a kitchen, a laundry room and a guest toilet. The first floor consists of four bedrooms, of which the master bedroom is en-suite, and a main bathroom. Externally the property has a partly paved courtyard, parking space and fencing. Distribution agreement is in place. The asset is located approximately 400m west of the Kiti Primary School, about 100 m west of the connecting road Dromolaxia-Kiti and about 300 m north of the Kiti Community Stadium. Addi...