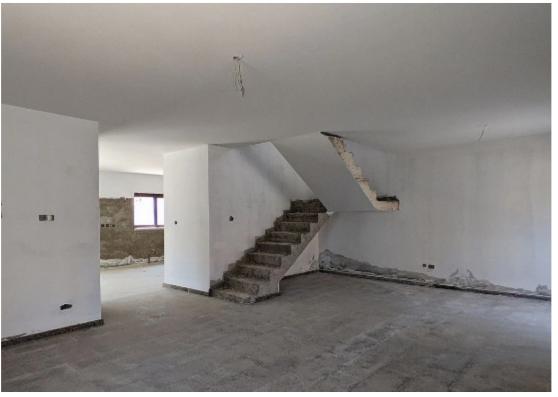

Parking spaces: 1 cars

Available from: 2024-04-23

Offered at: **220,00**0

Type: **PrivateHouse** 

Veranda: 0 m²

Two-storey, incomplete, link-detached house located in an upcoming residential area, within walking distance to amenities and services in Kiti, Larnaca. The ground floor of the property consists of a living room, a dining room, a sitting room, a kitchen, a laundry room and a guest toilet. The first floor consists of four bedrooms, of which the master bedroom is en-suite, and a main bathroom. Externally the property has a partly paved courtyard, parking space and fencing. Distribution agreement is in place. The asset is located approximately 400m west of the Kiti Primary School, about 100 m west of the connecting road Dromolaxia-Kiti and about 300 m north of the Kiti Community Stadium. Addi...