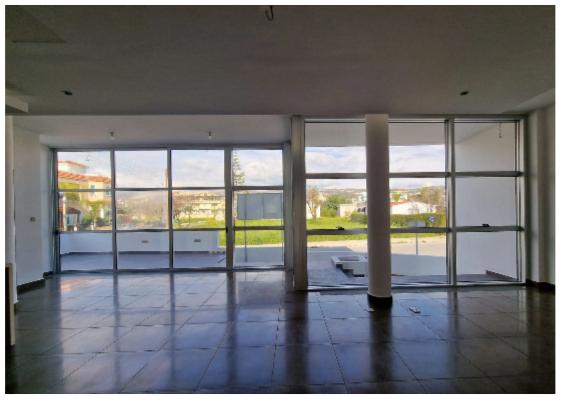

## Area

Paphos, Anavargos-8025, Cyprus

Offered at: €375,000 Estate ID: 33240 Ref: al1080

This is a semi-detached house of approx.273 sq.m. internal area. The ground floor is comprised of a guest toilet, living room with fireplace, an open plan dining kitchen area and verandas. The first floor comprises of three bedrooms, one of which is en-suite bathroom and a wardrobe, a laundry room, a bathroom/WC and verandas. The basement comprises of a studio apartment, a storage room, a boiler room and covered parking space. Furthermore the property has a small garden area. GPS coordinates: 34.797101 32.448930...