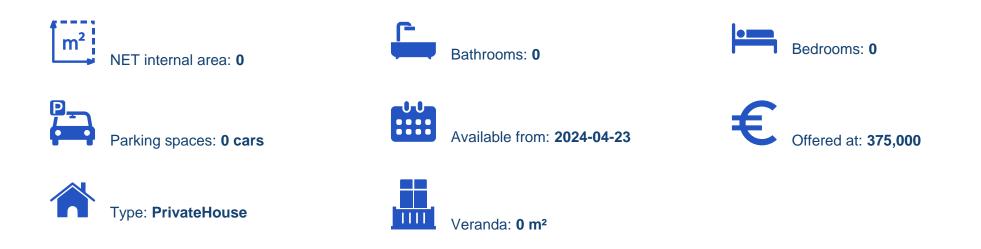

## Area

Paphos, Anavargos-8025, Cyprus

Offered at: €375,000 Estate ID: 33240 Ref: al1080

This is a semi-detached house of approx.273 sq.m. internal area. The ground floor is comprised of a guest toilet, living room with fireplace, an open plan dining kitchen area and verandas. The first floor comprises of three bedrooms, one of which is en-suite bathroom and a wardrobe, a laundry room, a bathroom/WC and verandas. The basement comprises of a studio apartment, a storage room, a boiler room and covered parking space. Furthermore the property has a small garden area. GPS coordinates: 34.797101 32.448930...