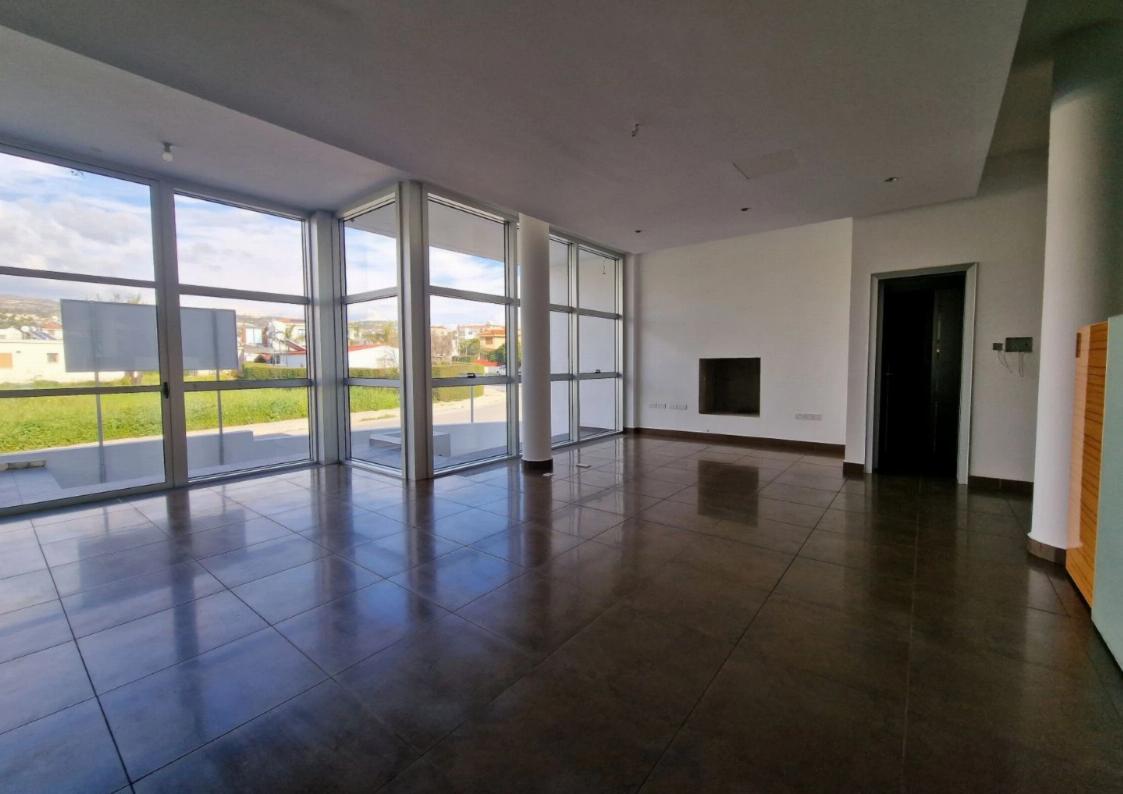

## Area

Paphos, Anavargos-8025, Cyprus

Offered at: €375,000 Estate ID: 33240 Ref: al1080

This is a semi-detached house of approx.273 sq.m. internal area. The ground floor is comprised of a guest toilet, living room with fireplace, an open plan dining kitchen area and verandas. The first floor comprises of three bedrooms, one of which is en-suite bathroom and a wardrobe, a laundry room, a bathroom/WC and verandas. The basement comprises of a studio apartment, a storage room, a boiler room and covered parking space. Furthermore the property has a small garden area. GPS coordinates: 34.797101 32.448930...