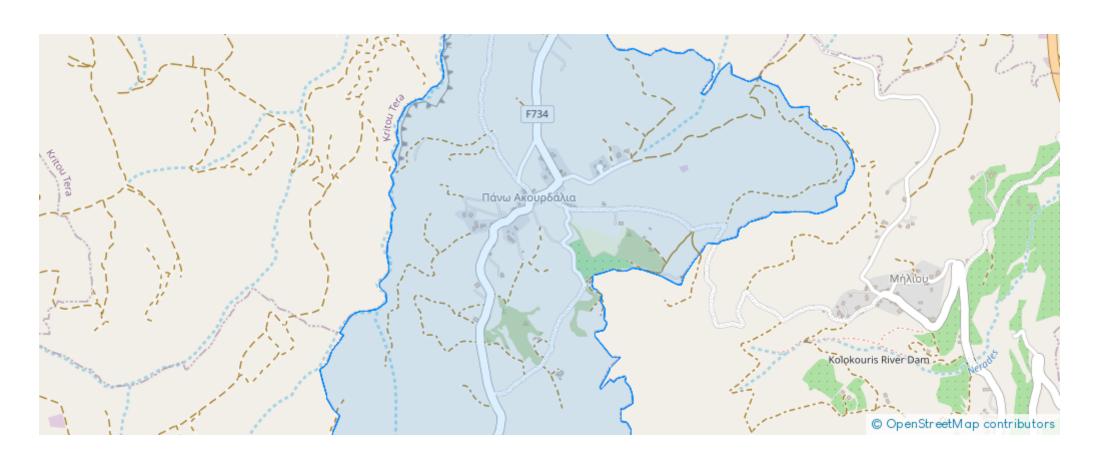

f:** al388











Total plot's-land's area: 10368 m²



Available from: 2024-04-23



Offered at: **45,000** 



Type: Agricultura

Agricultural field, extending to about 10.368 sq.m in total. Access to the field is via a registered road which is facing the north and west side of the property. Total frontage is approximately 230m. It falls within Zone ?3, allowing for a building coefficient of 10%, coverage of 10%, and permission for 2 floors (8.3m) of construction. The property is located approximately 420m west of Pano Akourdalia – Kato Akourdalia road and approximately 450m west of Pano Akourdalia. The immediate area comprises of agricultural and undeveloped parcels of land as well as residential developments. Location Coordinates: 34.94429054 32.44024972...

## **Estate on map:**