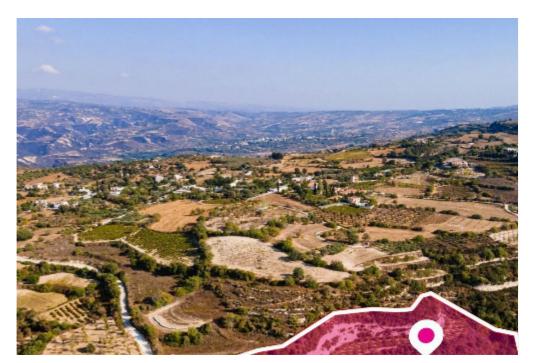

Type: Agricultura

Agricultural field, extending to about 10.368 sq.m in total. Access to the field is via a registered road which is facing the north and west side of the property. Total frontage is approximately 230m. It falls within Zone ?3, allowing for a building coefficient of 10%, coverage of 10%, and permission for 2 floors (8.3m) of construction. The property is located approximately 420m west of Pano Akourdalia – Kato Akourdalia road and approximately 450m west of Pano Akourdalia. The immediate area comprises of agricultural and undeveloped parcels of land as well as residential developments. Location Coordinates: 34.94429054 32.44024972...