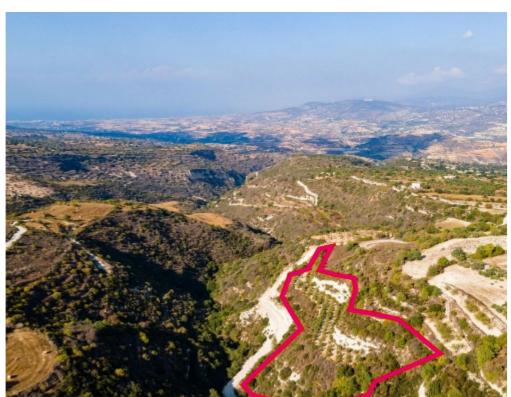

Type: Agricultura

Agricultural field, extending to about 10.368 sq.m in total. Access to the field is via a registered road which is facing the north and west side of the property. Total frontage is approximately 230m. It falls within Zone ?3, allowing for a building coefficient of 10%, coverage of 10%, and permission for 2 floors (8.3m) of construction. The property is located approximately 420m west of Pano Akourdalia – Kato Akourdalia road and approximately 450m west of Pano Akourdalia. The immediate area comprises of agricultural and undeveloped parcels of land as well as residential developments. Location Coordinates: 34.94429054 32.44024972...