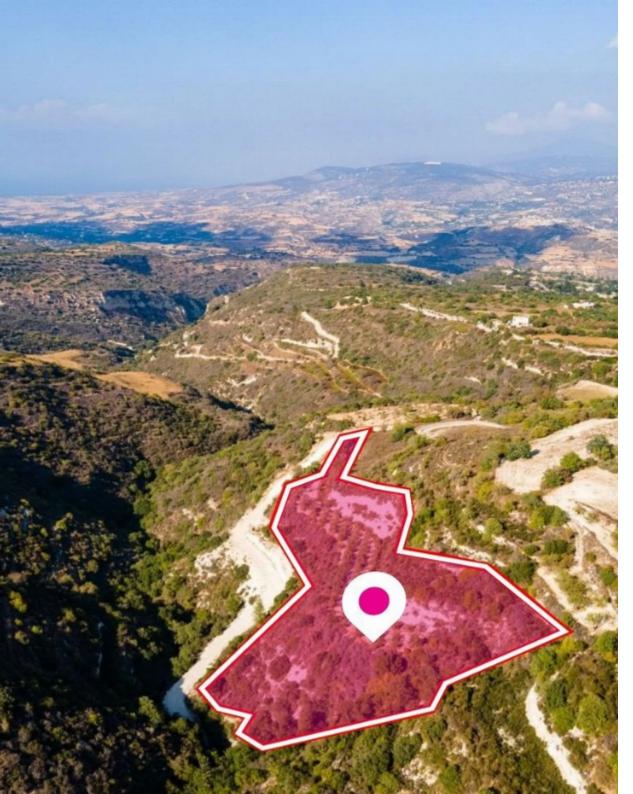

## Agricultural field Pano Akourdaleia

Paphos, Pano-Akourdaleia-8722, Cyprus

**Offered at:** € 45,000

**Estate ID:** 33645

**Ref:** al388

Total plot's-land's area: 10368 m²

Available from: 2024-04-23

Offered at: **45,000** 

Type: Agricultura

Agricultural field, extending to about 10.368 sq.m in total. Access to the field is via a registered road which is facing the north and west side of the property. Total frontage is approximately 230m. It falls within Zone ?3, allowing for a building coefficient of 10%, coverage of 10%, and permission for 2 floors (8.3m) of construction. The property is located approximately 420m west of Pano Akourdalia – Kato Akourdalia road and approximately 450m west of Pano Akourdalia. The immediate area comprises of agricultural and undeveloped parcels of land as well as residential developments. Location Coordinates: 34.94429054 32.44024972...