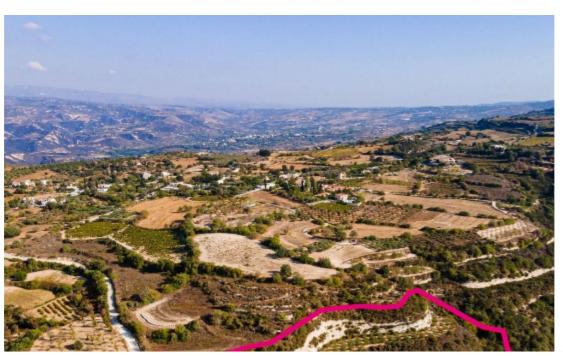

Type: Agricultura

Agricultural field, extending to about 10.368 sq.m in total. Access to the field is via a registered road which is facing the north and west side of the property. Total frontage is approximately 230m. It falls within Zone ?3, allowing for a building coefficient of 10%, coverage of 10%, and permission for 2 floors (8.3m) of construction. The property is located approximately 420m west of Pano Akourdalia – Kato Akourdalia road and approximately 450m west of Pano Akourdalia. The immediate area comprises of agricultural and undeveloped parcels of land as well as residential developments. Location Coordinates: 34.94429054 32.44024972...