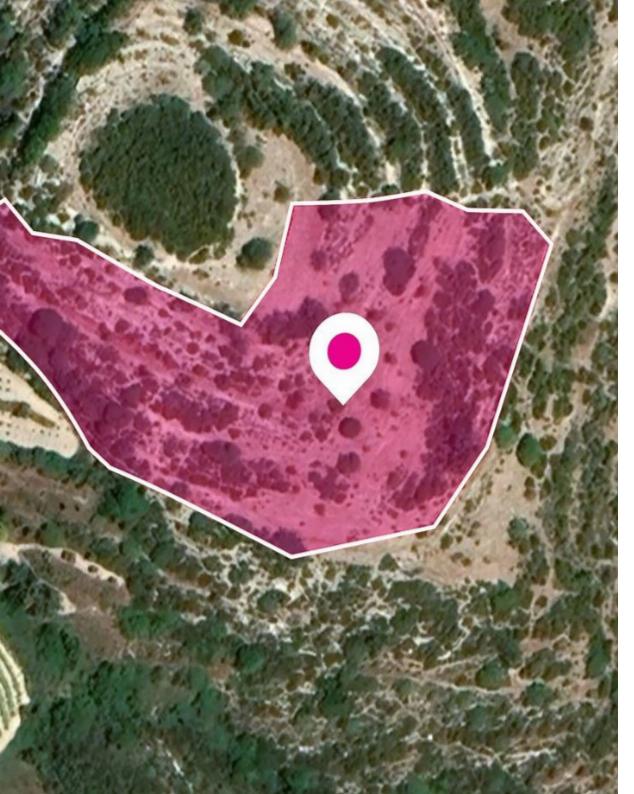

## **Agricultural Field Koili Paphos**

Paphos, Koili-8543, Cyprus

**Offered at:** € 26,250

**Estate ID:** 33646

**Ref:** al387

Total plot's-land's area: 8696 m²

Available from: 2024-04-23

Offered at: **26,250** 

Type: Agricultura

Agricultural field, extending to about 8,696 sq.m in total. Access to the field is via a right of passage. It falls within Zone ?3, with a building coefficient of 10%, coverage of 10%, and permission for 2 floors (8.3m) of construction. This property is located approximately 560m northeast of Koili, and 200m from the nearest residential zone. GPS coordinates: 34.858010 32.461628...