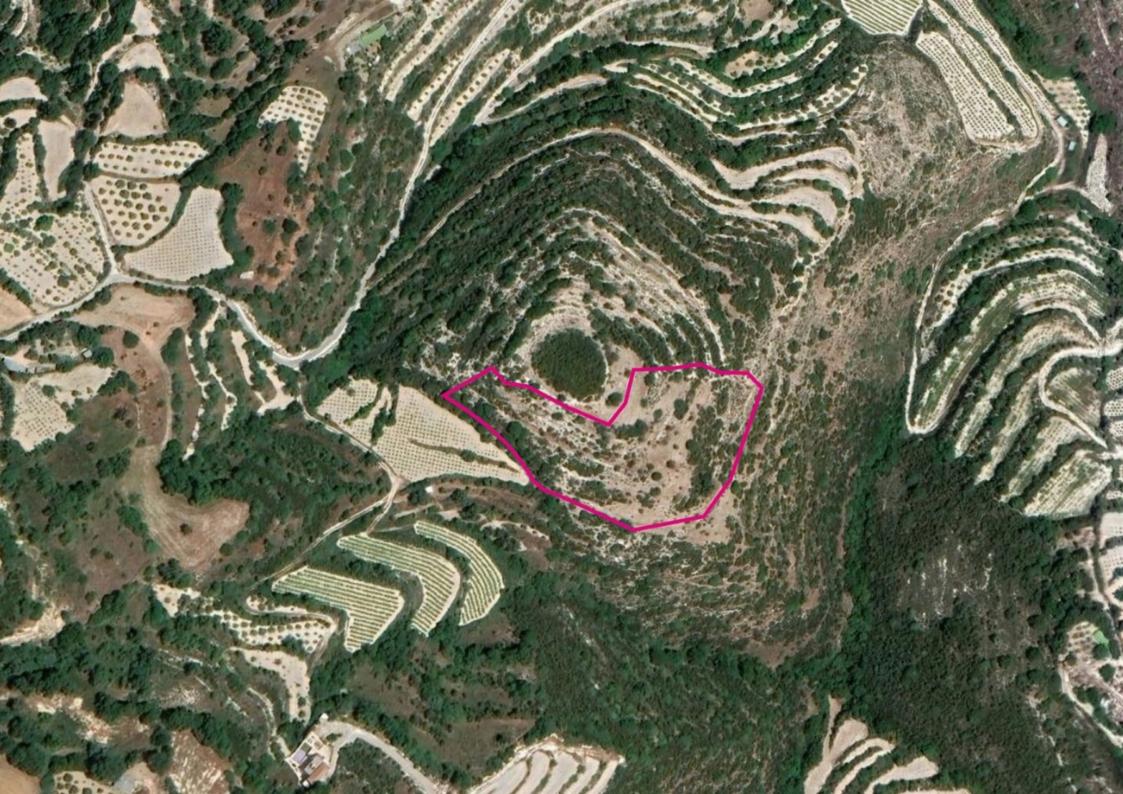

## **Agricultural Field Koili Paphos**

Paphos, Koili-8543, Cyprus

**Offered at:** € 26,250

**Estate ID:** 33646

**Ref:** al387

Total plot's-land's area: 8696 m²

Available from: 2024-04-23

Offered at: **26,250** 

Type: Agricultura

Agricultural field, extending to about 8,696 sq.m in total. Access to the field is via a right of passage. It falls within Zone ?3, with a building coefficient of 10%, coverage of 10%, and permission for 2 floors (8.3m) of construction. This property is located approximately 560m northeast of Koili, and 200m from the nearest residential zone. GPS coordinates: 34.858010 32.461628...