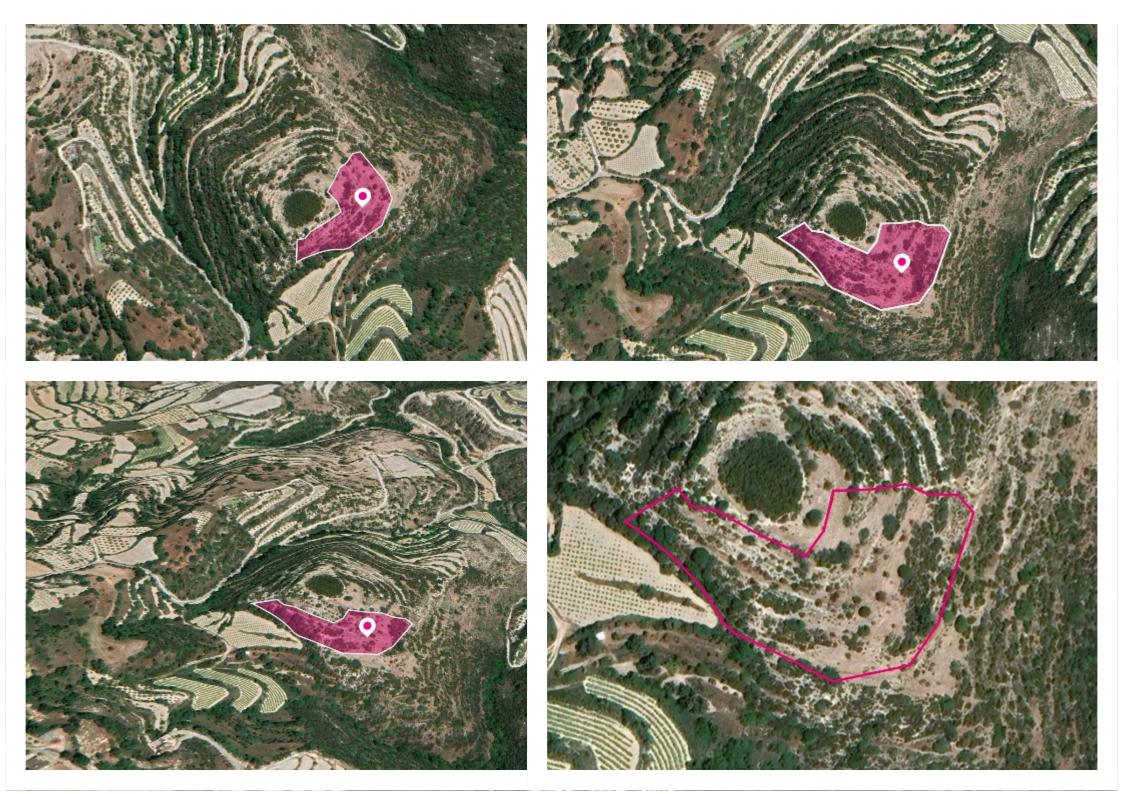

## **Agricultural Field Koili Paphos**

Paphos, Koili-8543, Cyprus

**Offered at:** € 26,250

**Estate ID:** 33646

**Ref:** al387

Total plot's-land's area: 8696 m²

Available from: 2024-04-23

Offered at: **26,250** 

Type: Agricultura

Agricultural field, extending to about 8,696 sq.m in total. Access to the field is via a right of passage. It falls within Zone ?3, with a building coefficient of 10%, coverage of 10%, and permission for 2 floors (8.3m) of construction. This property is located approximately 560m northeast of Koili, and 200m from the nearest residential zone. GPS coordinates: 34.858010 32.461628...