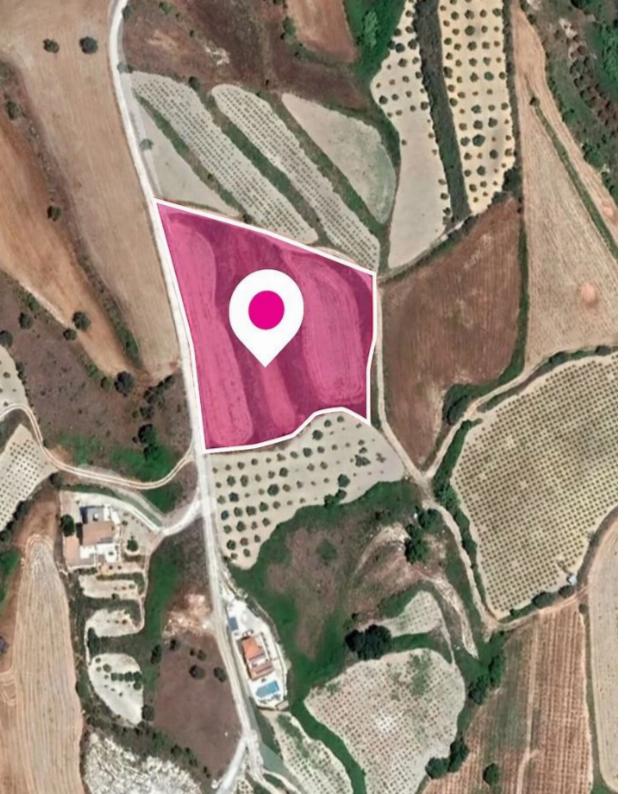

## Agricultural Field Glolou Paphos

Paphos, Giolou-8720, Cyprus

**Offered at:** € 35,000

**Estate ID:** 33650

**Ref:** al379

Total plot's-land's area: 8300 m²

Available from: 2024-04-23

Offered at: **35,000** 

Type: **Agricultura**l

Agricultural field, extending to about 8,300 sq.m. in total. Access to the field is via a registered dirt road and via a pathway which is facing the west side of the property. Total frontage of the register road is approximately 33m and the pathway approximately 88m.. The property is approximately 2km south east of Giolou and approximately 1.2 km east of the Polis to Paphos road. The property falls within Zone ?3, with a building coefficient of 10%, coverage of 10%, and permission for 2 floors (8.3m) of construction. GPS coordinates: 34.907123 32.481040...

## **Estate on map:**