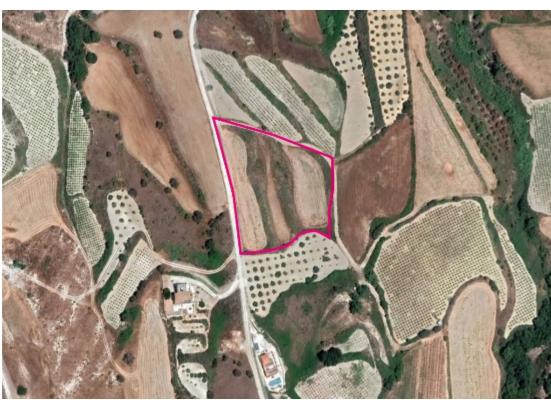

## Agricultural Field Glolou Paphos

Paphos, Giolou-8720, Cyprus

**Offered at:** € 35,000

**Estate ID:** 33650

**Ref:** al379

Total plot's-land's area: 8300 m²

Available from: 2024-04-23

Offered at: **35,000** 

Type: **Agricultura**l

Agricultural field, extending to about 8,300 sq.m. in total. Access to the field is via a registered dirt road and via a pathway which is facing the west side of the property. Total frontage of the register road is approximately 33m and the pathway approximately 88m.. The property is approximately 2km south east of Giolou and approximately 1.2 km east of the Polis to Paphos road. The property falls within Zone ?3, with a building coefficient of 10%, coverage of 10%, and permission for 2 floors (8.3m) of construction. GPS coordinates: 34.907123 32.481040...