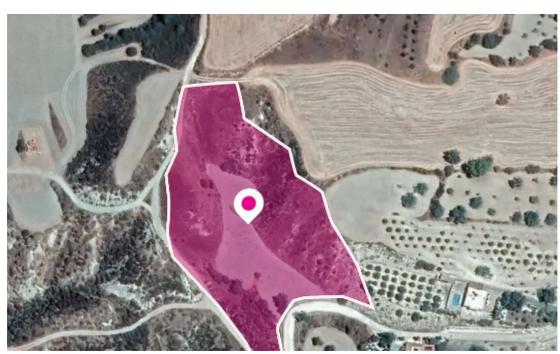

## Agricultural field Peristerona Pafou

Paphos, Peristerona-Pafou-8810, Cyprus

**Offered at:** €35,000

**Estate ID:** 33662

**Ref:** al358

Total plot's-land's area: 15051 m<sup>2</sup>

Available from: 2024-04-23

Offered at: 35,000

Type: Agricultura

This agricultural field covers a total land area of 15051 sq.m and is situated approximately 1.8 km northwest of the village center. Access to the property is provided via a registered dirt road located on the southern side of the property. The surface of the field is irregular and features three borders that are characterized by a slope. It falls under planning zone ?3 with a building coefficient of 10%, coverage of 10%, and the possibility to build up to two floors of 8.3 meters. The property is surrounded by empty agricultural blocks and sporadic residential developments. Location Coordinates: 34.989192, 32.469202...