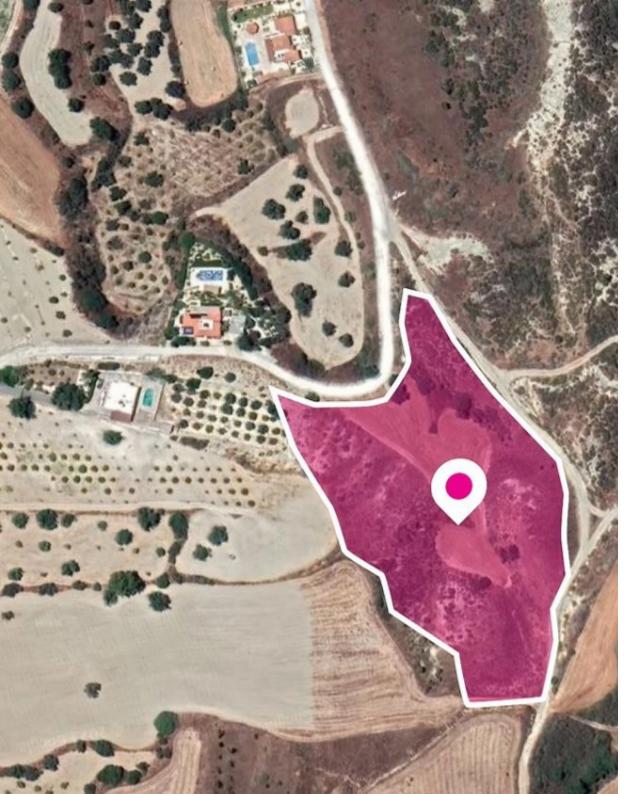

## Agricultural field Peristerona Pafou

Paphos, Peristerona-Pafou-8810, Cyprus

**Offered at:** €35,000

**Estate ID:** 33662

**Ref:** al358

Total plot's-land's area: 15051 m<sup>2</sup>

Available from: 2024-04-23

Offered at: 35,000

Type: Agricultura

This agricultural field covers a total land area of 15051 sq.m and is situated approximately 1.8 km northwest of the village center. Access to the property is provided via a registered dirt road located on the southern side of the property. The surface of the field is irregular and features three borders that are characterized by a slope. It falls under planning zone ?3 with a building coefficient of 10%, coverage of 10%, and the possibility to build up to two floors of 8.3 meters. The property is surrounded by empty agricultural blocks and sporadic residential developments. Location Coordinates: 34.989192, 32.469202...