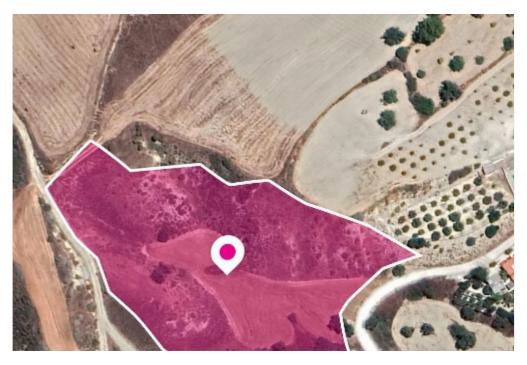

## Agricultural field Peristerona Pafou

Paphos, Peristerona-Pafou-8810, Cyprus

**Offered at:** €35,000

**Estate ID:** 33662

**Ref:** al358

Total plot's-land's area: 15051 m<sup>2</sup>

Available from: 2024-04-23

Offered at: 35,000

Type: Agricultura

This agricultural field covers a total land area of 15051 sq.m and is situated approximately 1.8 km northwest of the village center. Access to the property is provided via a registered dirt road located on the southern side of the property. The surface of the field is irregular and features three borders that are characterized by a slope. It falls under planning zone ?3 with a building coefficient of 10%, coverage of 10%, and the possibility to build up to two floors of 8.3 meters. The property is surrounded by empty agricultural blocks and sporadic residential developments. Location Coordinates: 34.989192, 32.469202...