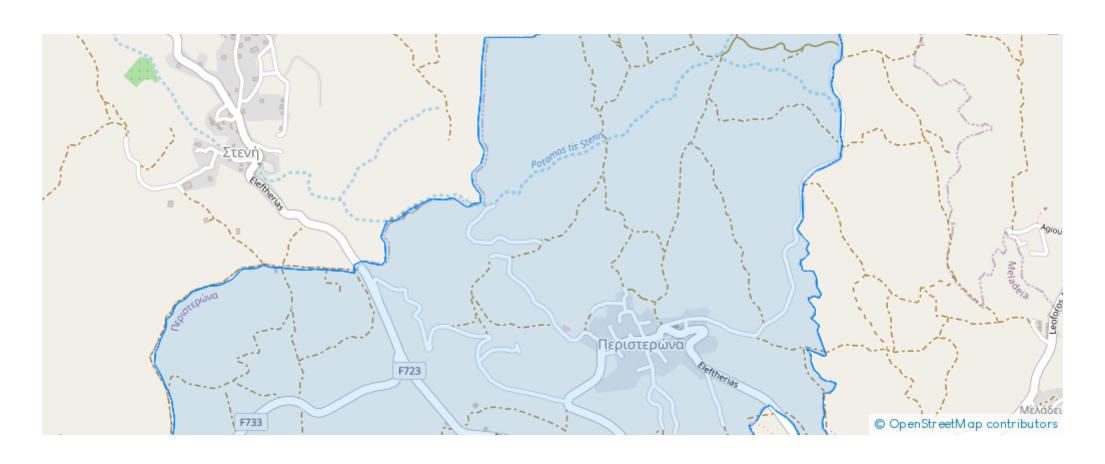

**Ref:** al358











Total plot's-land's area: 15051 m<sup>2</sup>



Available from: 2024-04-23



Offered at: 35,000



Type: Agricultura

This agricultural field covers a total land area of 15051 sq.m and is situated approximately 1.8 km northwest of the village center. Access to the property is provided via a registered dirt road located on the southern side of the property. The surface of the field is irregular and features three borders that are characterized by a slope. It falls under planning zone ?3 with a building coefficient of 10%, coverage of 10%, and the possibility to build up to two floors of 8.3 meters. The property is surrounded by empty agricultural blocks and sporadic residential developments. Location Coordinates: 34.989192, 32.469202...

## **Estate on map:**