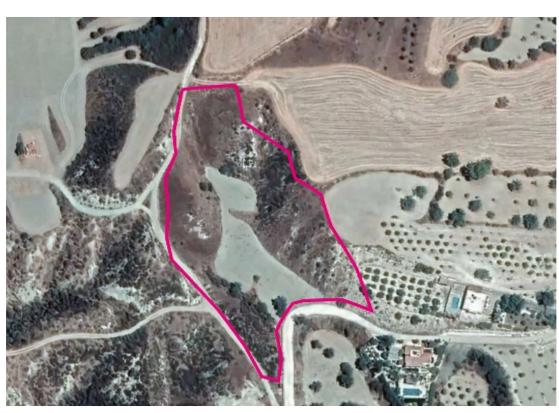

Offered at: 35,000

Type: Agricultura

This agricultural field covers a total land area of 15051 sq.m and is situated approximately 1.8 km northwest of the village center. Access to the property is provided via a registered dirt road located on the southern side of the property. The surface of the field is irregular and features three borders that are characterized by a slope. It falls under planning zone ?3 with a building coefficient of 10%, coverage of 10%, and the possibility to build up to two floors of 8.3 meters. The property is surrounded by empty agricultural blocks and sporadic residential developments. Location Coordinates: 34.989192, 32.469202...