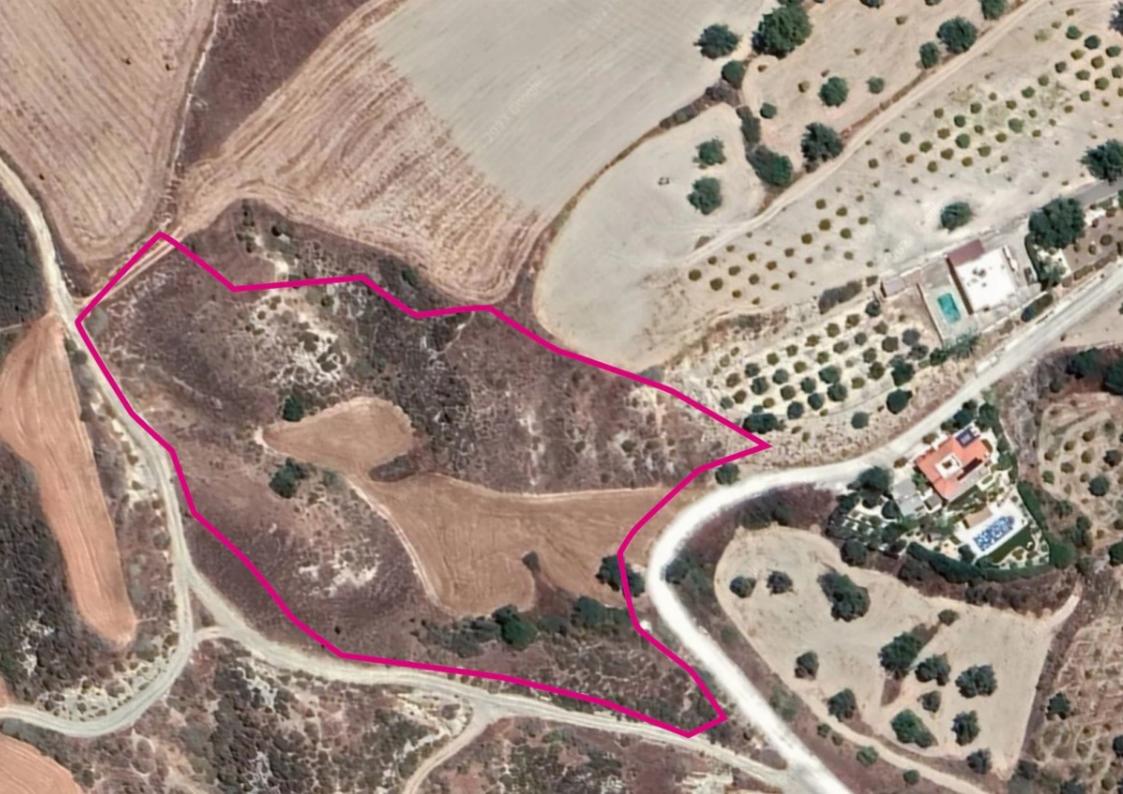

Offered at: 35,000

Type: Agricultura

This agricultural field covers a total land area of 15051 sq.m and is situated approximately 1.8 km northwest of the village center. Access to the property is provided via a registered dirt road located on the southern side of the property. The surface of the field is irregular and features three borders that are characterized by a slope. It falls under planning zone ?3 with a building coefficient of 10%, coverage of 10%, and the possibility to build up to two floors of 8.3 meters. The property is surrounded by empty agricultural blocks and sporadic residential developments. Location Coordinates: 34.989192, 32.469202...