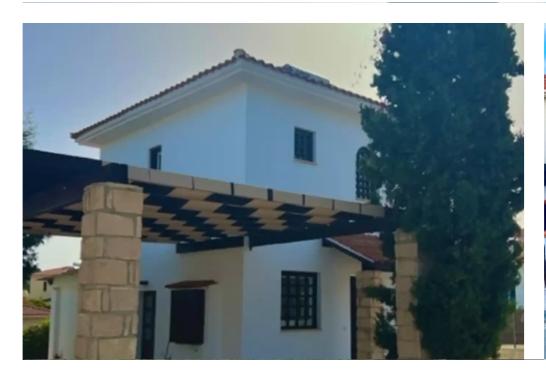

## 2-bedroom detached house to rent €1.500

Limassol, Pissouri-4607, Cyprus

Offered at: €1,500

**Estate ID:** 34214

**Ref:** ba5227568

NET internal area: 120

Bathrooms: 2

Bedrooms: 2

Parking spaces: Covered cars

Available from: 2024-04-25

Offered at: 1,500

Type: **PrivateHouse** 

Amazing house for rend in Pissouri hills view Limassol. Lovely and quiet area Bedrooms: 2 large with high seilings / Bathrooms: 2 one with bath and one wc All amenities are in close from the house On the ground floor there is large living room and open plan kitchen, very nice and big garden....