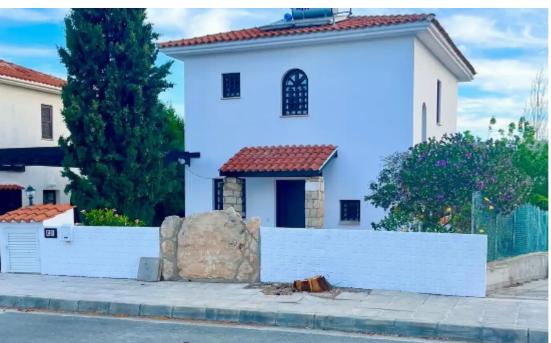

## 2-bedroom detached house to rent €1.500

Limassol, Pissouri-4607, Cyprus

Offered at: €1,500

**Estate ID:** 34214

**Ref:** ba5227568

NET internal area: 120

Bathrooms: 2

Bedrooms: 2

Parking spaces: Covered cars

Available from: 2024-04-25

Offered at: 1,500

Type: **PrivateHouse** 

Amazing house for rend in Pissouri hills view Limassol. Lovely and quiet area Bedrooms: 2 large with high seilings / Bathrooms: 2 one with bath and one wc All amenities are in close from the house On the ground floor there is large living room and open plan kitchen, very nice and big garden....