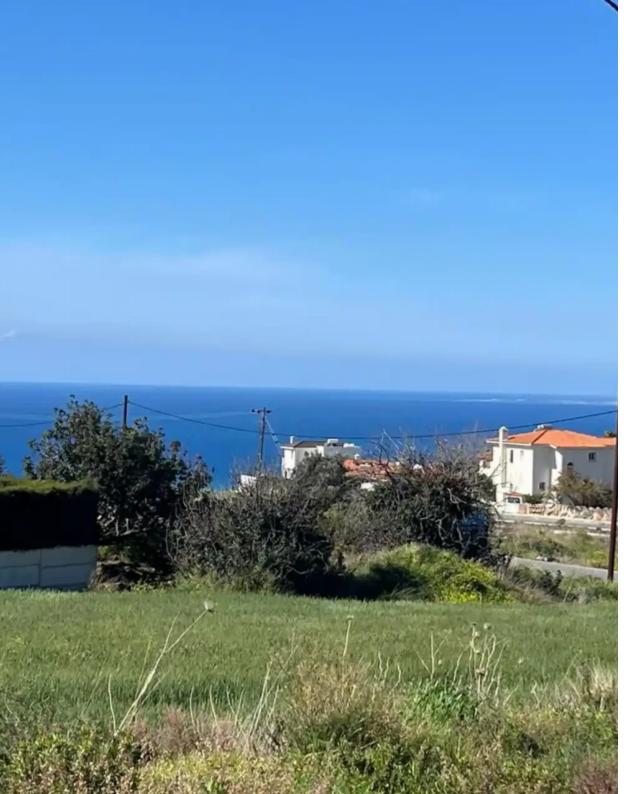

## 2-bedroom detached house to rent €1.500

Limassol, Pissouri-4607, Cyprus

Offered at: €1,500

**Estate ID:** 34214

**Ref:** ba5227568

NET internal area: 120

Bathrooms: 2

Bedrooms: 2

Parking spaces: Covered cars

Available from: 2024-04-25

Offered at: 1,500

Type: **PrivateHouse** 

Amazing house for rend in Pissouri hills view Limassol. Lovely and quiet area Bedrooms: 2 large with high seilings / Bathrooms: 2 one with bath and one wc All amenities are in close from the house On the ground floor there is large living room and open plan kitchen, very nice and big garden....