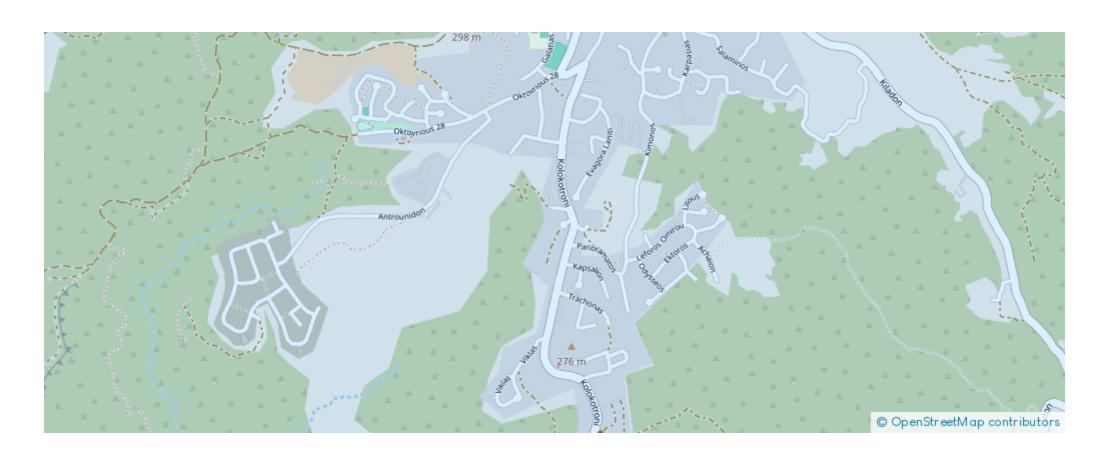

## 2-bedroom detached house to rent €1.500

Limassol, Pissouri-4607, Cyprus

Offered at: €1,500

**Estate ID:** 34214

**Ref:** ba5227568













NET internal area: 120



Bathrooms: 2



Bedrooms: 2



Parking spaces: Covered cars



Available from: 2024-04-25



Offered at: 1,500



Type: **PrivateHouse** 

Amazing house for rend in Pissouri hills view Limassol. Lovely and quiet area Bedrooms: 2 large with high seilings / Bathrooms: 2 one with bath and one wc All amenities are in close from the house On the ground floor there is large living room and open plan kitchen, very nice and big garden....

## **Estate on map:**