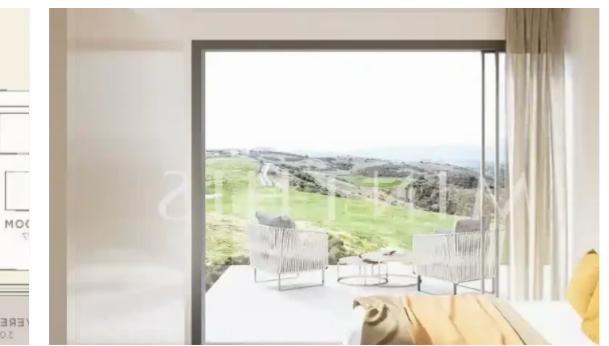

## 2-bedroom apartment f?r s?le €900.000

Paphos, Tsada-8540, Cyprus

**Offered at:** € 900,000

**Estate ID:** 34266

**Ref:** ba5227722

BEDROOM 3.18x 3.29

MASTER BEDROOM 354 x 375

HALL

ENSUITE X8×3 (3

NET internal area: 119

Bathrooms: 2

Bedrooms: 2

Parking spaces: Uncovered cars

Available from: 2024-04-25

Offered at: 900,000

ype: **Apartmen**t