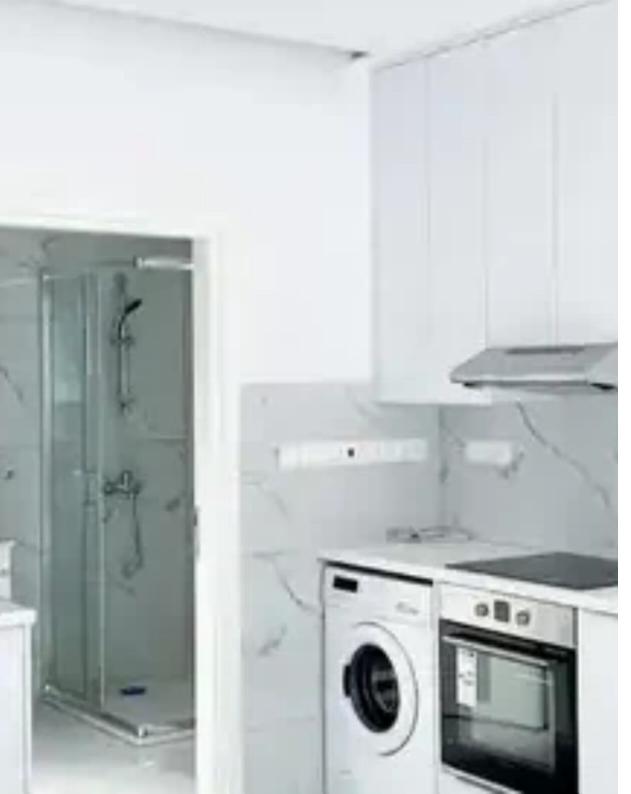

Parking spaces: Uncovered cars

Available from: 2024-04-25

Offered at: 1,500

Type: **SemidetachedHouse** 

Two-bedroom, semi-detached house, fully furnished, located in the center. Features an open plan with the kitchen, two bedrooms, a WC/shower room, veranda, and uncovered parking. Double-glazed windows and air conditioning in all rooms, with a solar panel for hot water and a pressurized system.

The house has just been renovated. The house will be available for rent on May 1, 2024, but viewings can be arranged starting today. -Rent: €1500 per month. -No pets allowed....