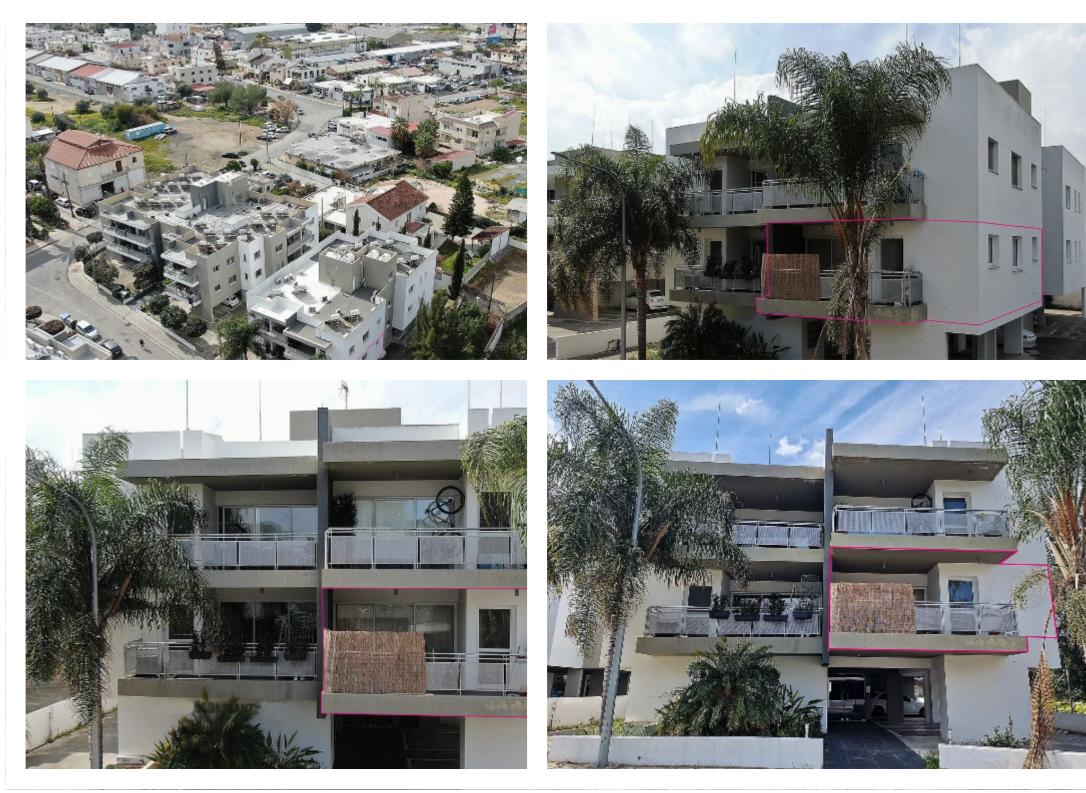

## Latsia Nicosia

Nicosia, Lyceum-Agios-Elevtherios-Latsia-2221, Cyprus

Offered at: €126,000 Estate ID: 34568 Ref: al2121

Apartment with door no.104 on the first floor of a 2 storey apartment building. The apartment comprises of an open plan kitchen/living room, an en-suite master bedroom, a bedroom and a bathroom. The property has the exclusive right of use for covered parking space no.2. The asset is currently rented with a ROI of approximately 5.3%. The asset is located approximately 350 meters southeast of Nicosia General Hospital's roundabout. The property falls within Zone ??5, with a building coefficient of 100%, coverage of 50%, and permission for 3 floors (13.5m) of construction....