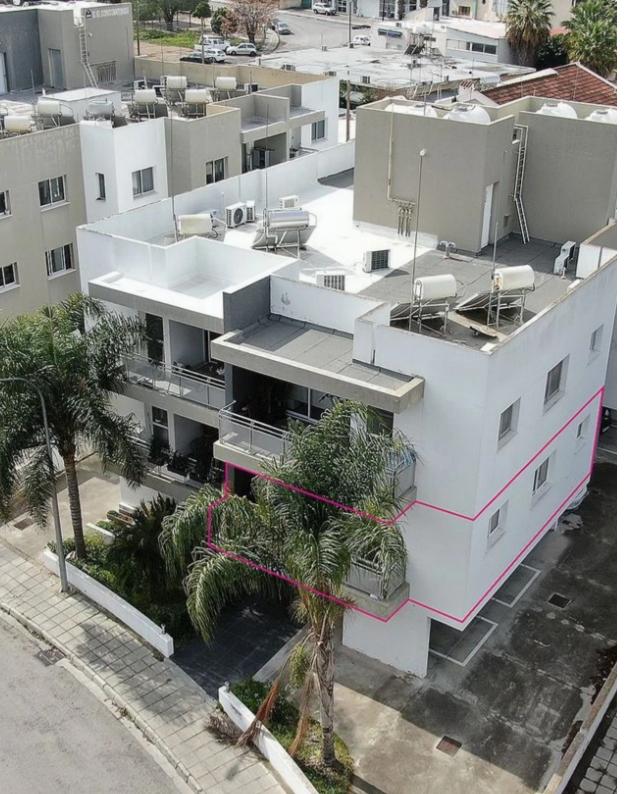

## Latsia Nicosia

Nicosia, Lyceum-Agios-Elevtherios-Latsia-2221, Cyprus

Offered at: €126,000 Estate ID: 34568 Ref: al2121

Apartment with door no.104 on the first floor of a 2 storey apartment building. The apartment comprises of an open plan kitchen/living room, an en-suite master bedroom, a bedroom and a bathroom. The property has the exclusive right of use for covered parking space no.2. The asset is currently rented with a ROI of approximately 5.3%. The asset is located approximately 350 meters southeast of Nicosia General Hospital's roundabout. The property falls within Zone ??5, with a building coefficient of 100%, coverage of 50%, and permission for 3 floors (13.5m) of construction....