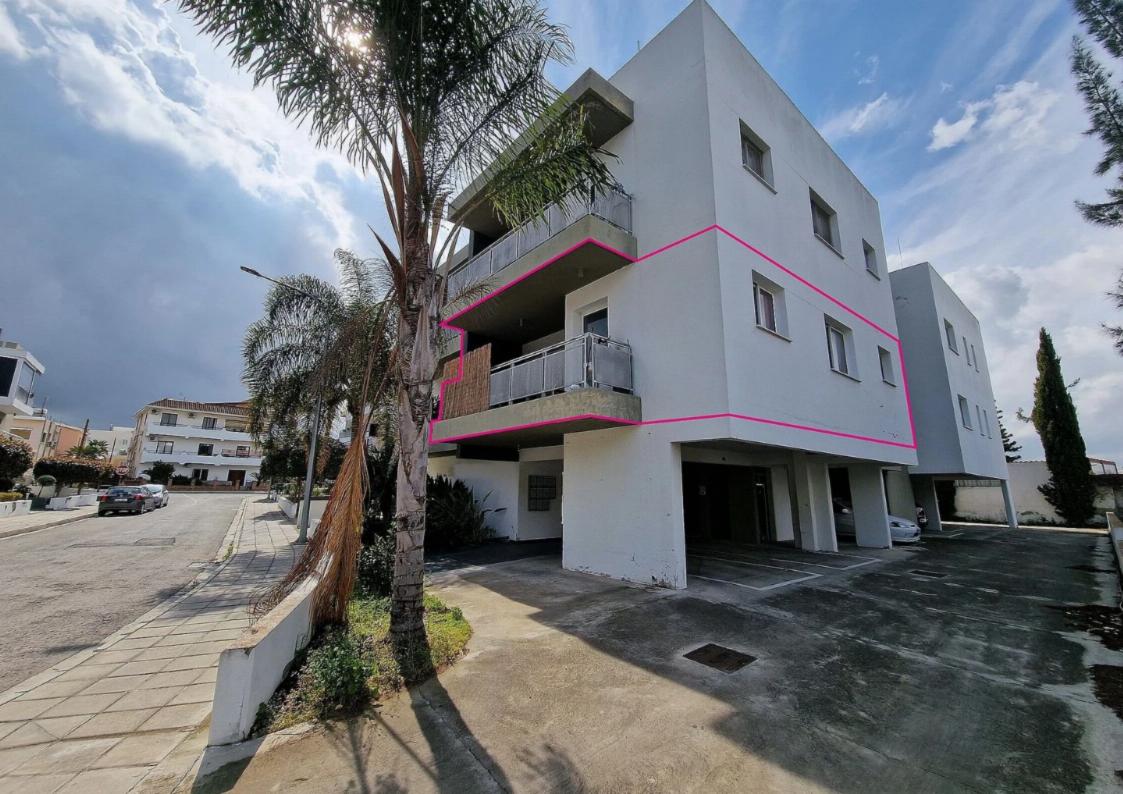

## Latsia Nicosia

Nicosia, Lyceum-Agios-Elevtherios-Latsia-2221, Cyprus

Offered at: €126,000 Estate ID: 34568 Ref: al2121

Apartment with door no.104 on the first floor of a 2 storey apartment building. The apartment comprises of an open plan kitchen/living room, an en-suite master bedroom, a bedroom and a bathroom. The property has the exclusive right of use for covered parking space no.2. The asset is currently rented with a ROI of approximately 5.3%. The asset is located approximately 350 meters southeast of Nicosia General Hospital's roundabout. The property falls within Zone ??5, with a building coefficient of 100%, coverage of 50%, and permission for 3 floors (13.5m) of construction....