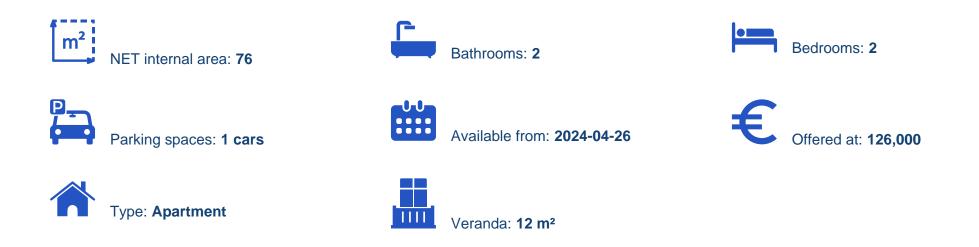

## Latsia Nicosia

Nicosia, Lyceum-Agios-Elevtherios-Latsia-2221, Cyprus

Offered at: €126,000 Estate ID: 34568 Ref: al2121

Apartment with door no.104 on the first floor of a 2 storey apartment building. The apartment comprises of an open plan kitchen/living room, an en-suite master bedroom, a bedroom and a bathroom. The property has the exclusive right of use for covered parking space no.2. The asset is currently rented with a ROI of approximately 5.3%. The asset is located approximately 350 meters southeast of Nicosia General Hospital's roundabout. The property falls within Zone ??5, with a building coefficient of 100%, coverage of 50%, and permission for 3 floors (13.5m) of construction....