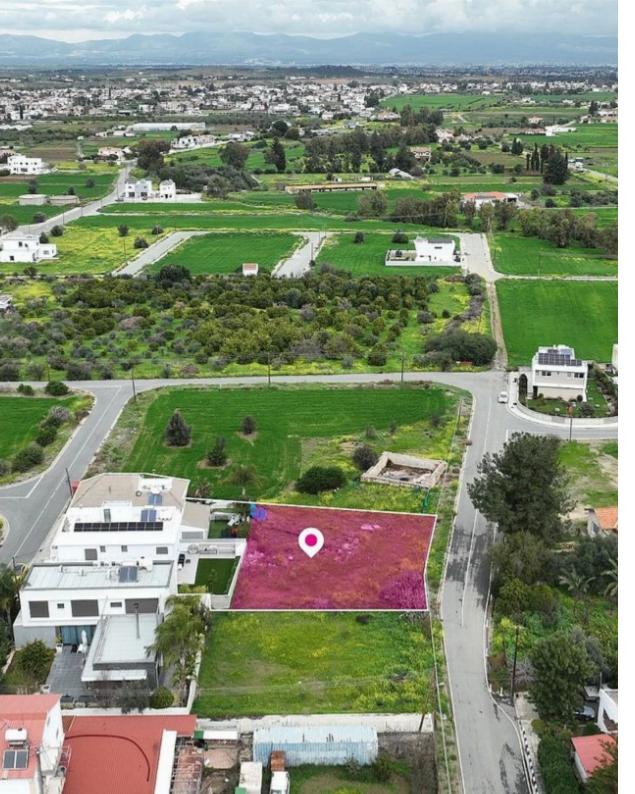

## Distributed 50 share of a residential plot in Psimolofou Nicosia

Nicosia, Psimolofou-2630, Cyprus

**Offered at:** € 110,000

**Estate ID:** 34575

**Ref:** al2114

Total plot's-land's area: 1539 m²

Available from: 2024-04-26

Offered at: 110,00

Type: Residentia

A 50% share of a residential plot extending to about 770 sq.m. ( 50% of 1.539 sq.m. in total) located in Psimolofou, Nicosia. The property is rectangularly shaped with a flat surface. Access to the plot is via a registered road with total frontage of approximately 30m. The asset is located approximately 3km from the motorway and approximately 600m from Psimolofou community centre The property falls within Zone H2, with a building coefficient of 90%, coverage of 50%, and permission for 2 floors (8.3m) of construction....