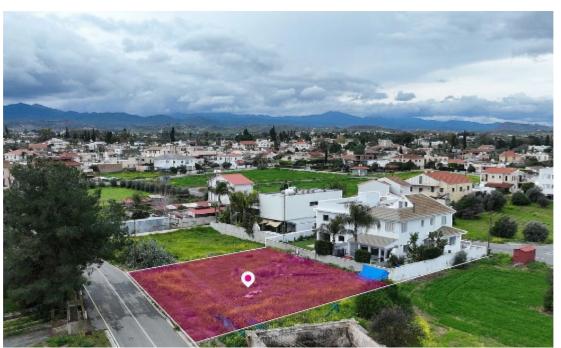

## Distributed 50 share of a residential plot in Psimolofou Nicosia

Nicosia, Psimolofou-2630, Cyprus

**Offered at:** € 110,000

**Estate ID:** 34575

**Ref:** al2114

Total plot's-land's area: 1539 m²

Available from: 2024-04-26

Offered at: 110,00

Type: Residentia

A 50% share of a residential plot extending to about 770 sq.m. ( 50% of 1.539 sq.m. in total) located in Psimolofou, Nicosia. The property is rectangularly shaped with a flat surface. Access to the plot is via a registered road with total frontage of approximately 30m. The asset is located approximately 3km from the motorway and approximately 600m from Psimolofou community centre The property falls within Zone H2, with a building coefficient of 90%, coverage of 50%, and permission for 2 floors (8.3m) of construction....