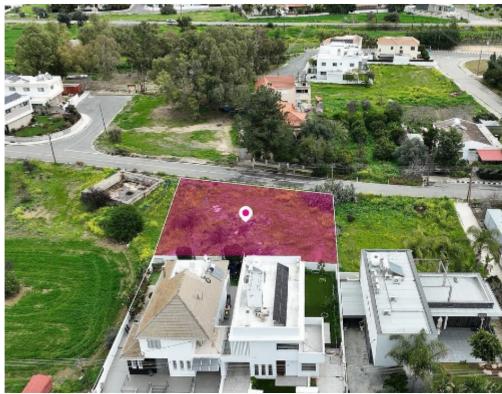

## Distributed 50 share of a residential plot in Psimolofou Nicosia

Nicosia, Psimolofou-2630, Cyprus

**Offered at:** € 110,000

**Estate ID:** 34575

**Ref:** al2114

Total plot's-land's area: 1539 m²

Available from: 2024-04-26

Offered at: 110,00

Type: Residentia

A 50% share of a residential plot extending to about 770 sq.m. ( 50% of 1.539 sq.m. in total) located in Psimolofou, Nicosia. The property is rectangularly shaped with a flat surface. Access to the plot is via a registered road with total frontage of approximately 30m. The asset is located approximately 3km from the motorway and approximately 600m from Psimolofou community centre The property falls within Zone H2, with a building coefficient of 90%, coverage of 50%, and permission for 2 floors (8.3m) of construction....