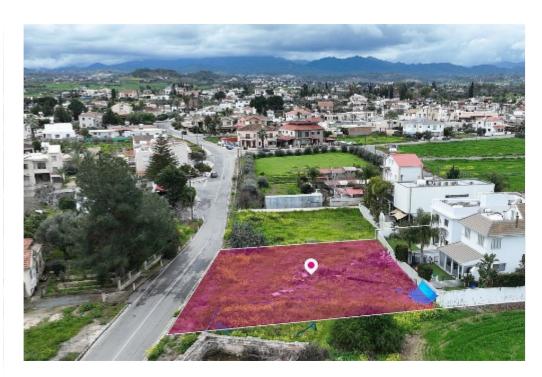

## Distributed 50 share of a residential plot in Psimolofou Nicosia

Nicosia, Psimolofou-2630, Cyprus

**Offered at:** € 110,000

**Estate ID:** 34575

**Ref:** al2114

Total plot's-land's area: 1539 m²

Available from: 2024-04-26

Offered at: 110,00

Type: Residentia

A 50% share of a residential plot extending to about 770 sq.m. ( 50% of 1.539 sq.m. in total) located in Psimolofou, Nicosia. The property is rectangularly shaped with a flat surface. Access to the plot is via a registered road with total frontage of approximately 30m. The asset is located approximately 3km from the motorway and approximately 600m from Psimolofou community centre The property falls within Zone H2, with a building coefficient of 90%, coverage of 50%, and permission for 2 floors (8.3m) of construction....