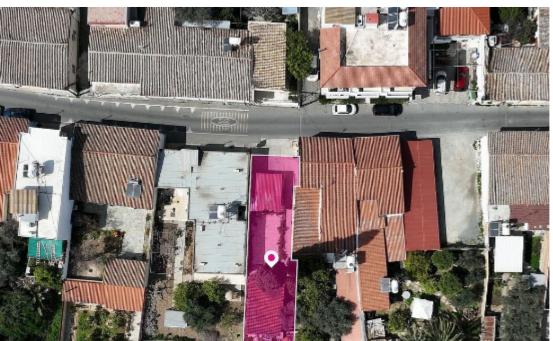

## Residential plot located in Kaimakli Nicosia

Nicosia, Primary-Schools-Kaimakli-1021, Cyprus

**Offered at:** €55,000

**Estate ID:** 34584

**Ref:** al2104

Total plot's-land's area: 232 m²

Available from: 2024-04-26

Offered at: **55,000** 

Type: Residentia

Residential plot, extending to about 232 sq.m. in total and it is located in Kaimakli, Nicosia. Access to the plot is via a registered road with total frontage of approx. 8m The asset is located approximately 2.7km from B1 motorway and approximately 1.6km from Kaimakli community centre. The property falls within Zone ??9, with a building coefficient of 120%, coverage of 70%, and permission for 2 floors (7m) of construction....