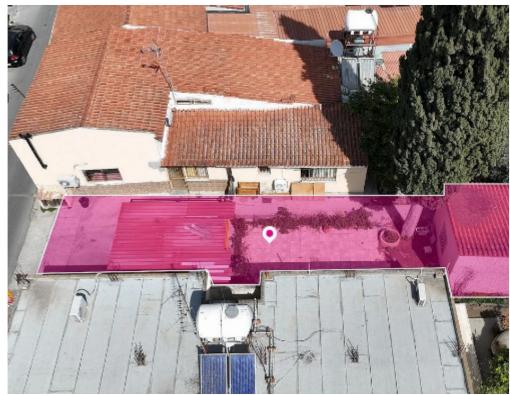

## Residential plot located in Kaimakli Nicosia

Nicosia, Primary-Schools-Kaimakli-1021, Cyprus

**Offered at:** €55,000

**Estate ID:** 34584

**Ref:** al2104

Total plot's-land's area: 232 m²

Available from: 2024-04-26

Offered at: **55,000** 

Type: Residentia

Residential plot, extending to about 232 sq.m. in total and it is located in Kaimakli, Nicosia. Access to the plot is via a registered road with total frontage of approx. 8m The asset is located approximately 2.7km from B1 motorway and approximately 1.6km from Kaimakli community centre. The property falls within Zone ??9, with a building coefficient of 120%, coverage of 70%, and permission for 2 floors (7m) of construction....