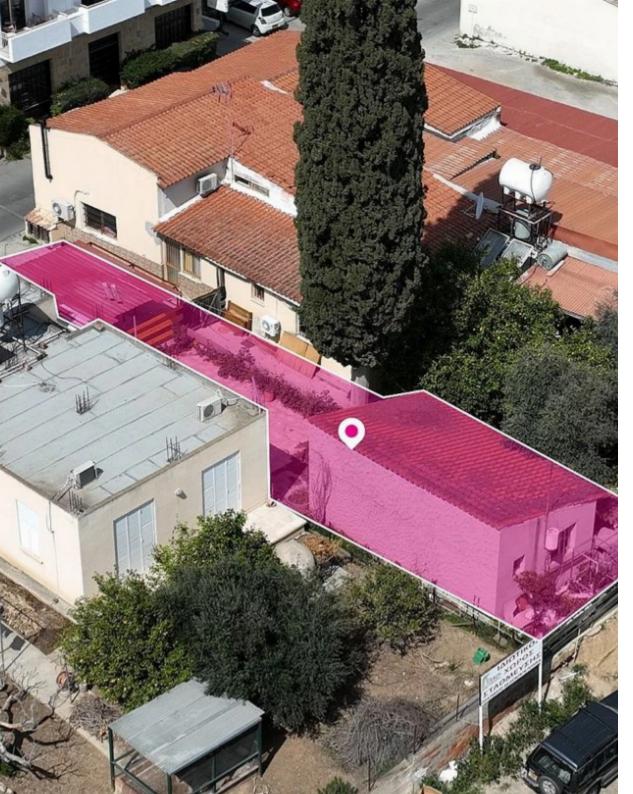

## Residential plot located in Kaimakli Nicosia

Nicosia, Primary-Schools-Kaimakli-1021, Cyprus

**Offered at:** €55,000

**Estate ID:** 34584

**Ref:** al2104

Total plot's-land's area: 232 m²

Available from: 2024-04-26

Offered at: **55,000** 

Type: Residentia

Residential plot, extending to about 232 sq.m. in total and it is located in Kaimakli, Nicosia. Access to the plot is via a registered road with total frontage of approx. 8m The asset is located approximately 2.7km from B1 motorway and approximately 1.6km from Kaimakli community centre. The property falls within Zone ??9, with a building coefficient of 120%, coverage of 70%, and permission for 2 floors (7m) of construction....