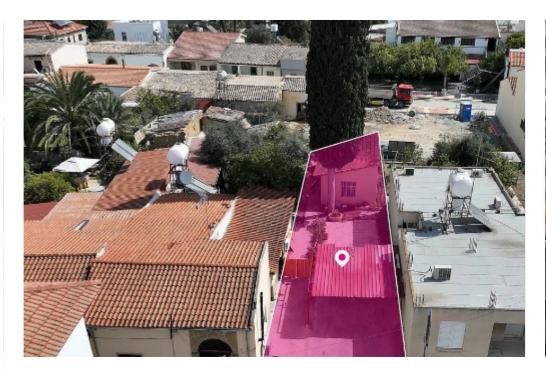

## Residential plot located in Kaimakli Nicosia

Nicosia, Primary-Schools-Kaimakli-1021, Cyprus

**Offered at:** €55,000

**Estate ID:** 34584

**Ref:** al2104

Total plot's-land's area: 232 m²

Available from: 2024-04-26

Offered at: **55,000** 

Type: Residentia

Residential plot, extending to about 232 sq.m. in total and it is located in Kaimakli, Nicosia. Access to the plot is via a registered road with total frontage of approx. 8m The asset is located approximately 2.7km from B1 motorway and approximately 1.6km from Kaimakli community centre. The property falls within Zone ??9, with a building coefficient of 120%, coverage of 70%, and permission for 2 floors (7m) of construction....