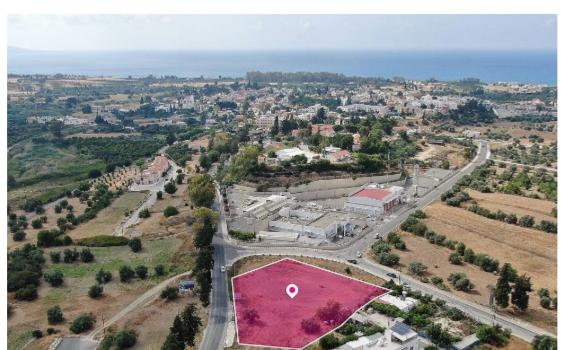

## Field in Polis Chrysochous Paphos

Paphos, Polis-Chrysochous-Prodromi-Latsi-8820, Cyprus

**Offered at:** €234,400

**Estate ID:** 34603

**Ref:** al1085

Total plot's-land's area: 3382 m²

Available from: 2024-04-26

Offered at: 234,40

Type: Agricultural

Residential field, extending to about 3.382 sq.m. in total. The property has a flat surface. Access to the field is via a registered road with total frontage of approx. 90m The asset is located approx. 900 m south-east of the centre of the municipality. The property falls within Zone ??6, with a building coefficient of 90%, coverage of 50%, and permission for 2 floors (10m) of construction. Location Coordinates: 35.02835278 32.43073342...