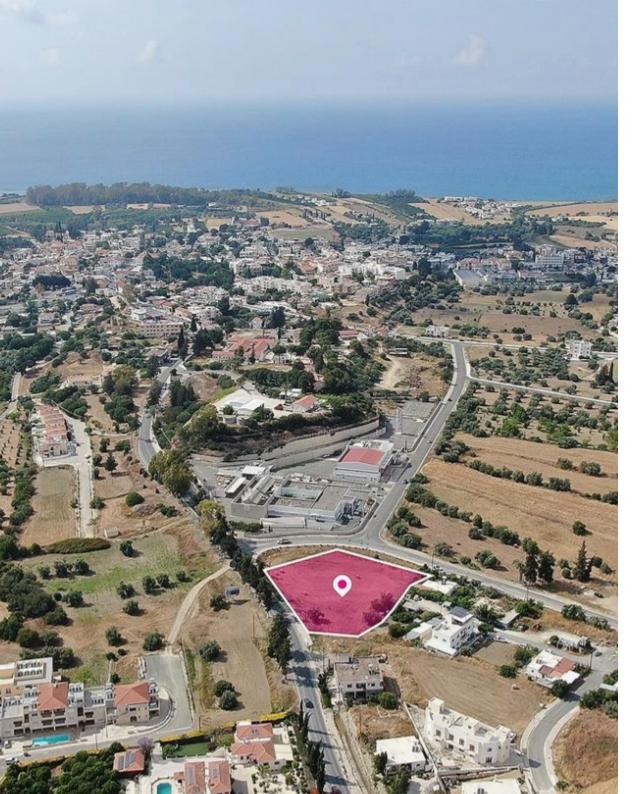

## Field in Polis Chrysochous Paphos

Paphos, Polis-Chrysochous-Prodromi-Latsi-8820, Cyprus

**Offered at:** €234,400

**Estate ID:** 34603

**Ref:** al1085

Total plot's-land's area: 3382 m²

Available from: 2024-04-26

Offered at: 234,40

Type: Agricultural

Residential field, extending to about 3.382 sq.m. in total. The property has a flat surface. Access to the field is via a registered road with total frontage of approx. 90m The asset is located approx. 900 m south-east of the centre of the municipality. The property falls within Zone ??6, with a building coefficient of 90%, coverage of 50%, and permission for 2 floors (10m) of construction. Location Coordinates: 35.02835278 32.43073342...