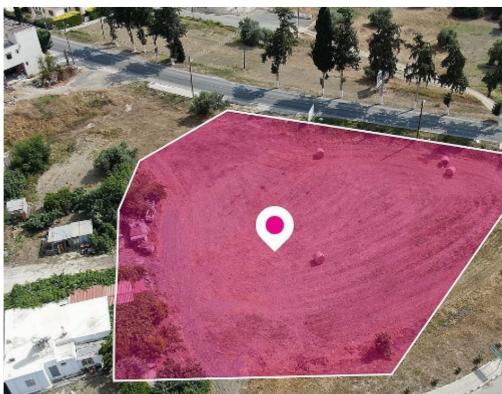

## Field in Polis Chrysochous Paphos

Paphos, Polis-Chrysochous-Prodromi-Latsi-8820, Cyprus

**Offered at:** €234,400

**Estate ID:** 34603

**Ref:** al1085

Total plot's-land's area: 3382 m²

Available from: 2024-04-26

Offered at: 234,40

Type: Agricultural

Residential field, extending to about 3.382 sq.m. in total. The property has a flat surface. Access to the field is via a registered road with total frontage of approx. 90m The asset is located approx. 900 m south-east of the centre of the municipality. The property falls within Zone ??6, with a building coefficient of 90%, coverage of 50%, and permission for 2 floors (10m) of construction. Location Coordinates: 35.02835278 32.43073342...