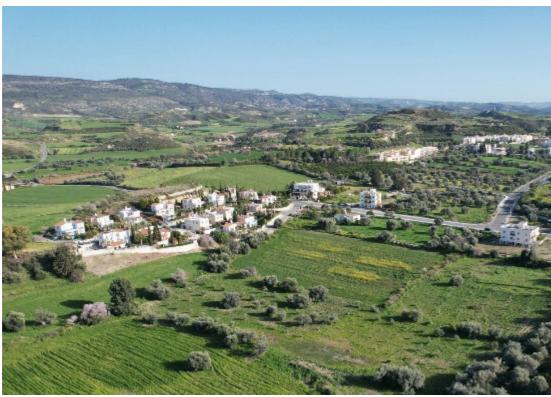

## Residential field Polis Chrysochou Pafos

Paphos, Polis-Chrysochous-Prodromi-Latsi-8820, Cyprus

**Offered at:** €81,000

**Estate ID:** 34610

**Ref:** al608

Total plot's-land's area: 3011 m²

Available from: 2024-04-26

Offered at: 81,000

Type: Agricultura

This is a 50% share of a residential field extending to about 3.011 sq.m. in total. The property rectangularly shaped with a flat surface. The property falls within Zone ??6, with a building coefficient of 90%, coverage of 50%, and permission for 2 floors (10m) of construction. The surrounding Area of the asset is primarily residential. Location Coordinates: 35.03416941 32.42958336...