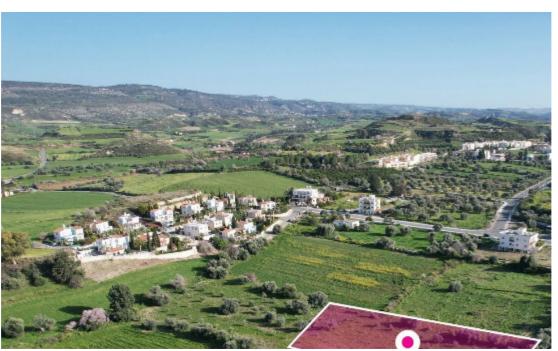

## Residential field Polis Chrysochou Pafos

Paphos, Polis-Chrysochous-Prodromi-Latsi-8820, Cyprus

**Offered at:** €81,000

**Estate ID:** 34610

**Ref:** al608

Total plot's-land's area: 3011 m²

Available from: 2024-04-26

Offered at: 81,000

Type: Agricultura

This is a 50% share of a residential field extending to about 3.011 sq.m. in total. The property rectangularly shaped with a flat surface. The property falls within Zone ??6, with a building coefficient of 90%, coverage of 50%, and permission for 2 floors (10m) of construction. The surrounding Area of the asset is primarily residential. Location Coordinates: 35.03416941 32.42958336...