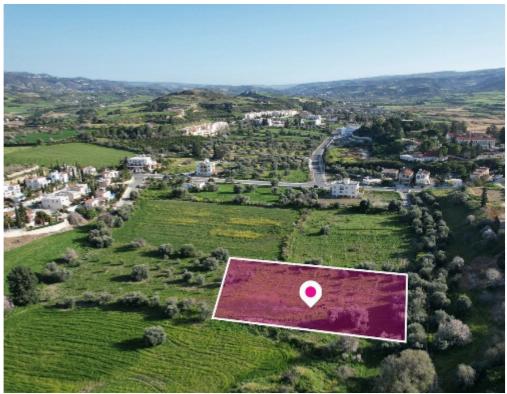

## Residential field Polis Chrysochou Pafos

Paphos, Polis-Chrysochous-Prodromi-Latsi-8820, Cyprus

**Offered at:** €81,000

**Estate ID:** 34610

**Ref:** al608

Total plot's-land's area: 3011 m²

Available from: 2024-04-26

Offered at: 81,000

Type: Agricultura

This is a 50% share of a residential field extending to about 3.011 sq.m. in total. The property rectangularly shaped with a flat surface. The property falls within Zone ??6, with a building coefficient of 90%, coverage of 50%, and permission for 2 floors (10m) of construction. The surrounding Area of the asset is primarily residential. Location Coordinates: 35.03416941 32.42958336...