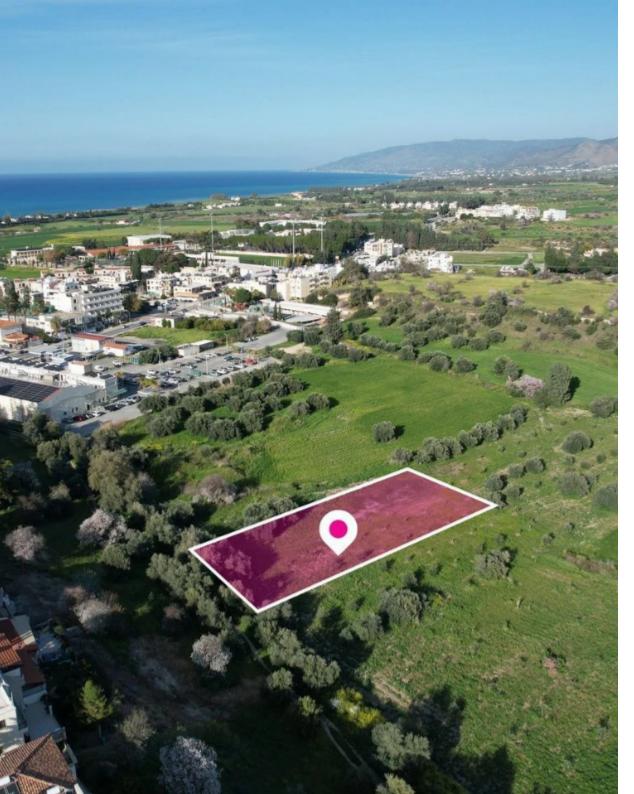

## Residential field Polis Chrysochou Pafos

Paphos, Polis-Chrysochous-Prodromi-Latsi-8820, Cyprus

**Offered at:** €81,000

**Estate ID:** 34610

**Ref:** al608

Total plot's-land's area: 3011 m²

Available from: 2024-04-26

Offered at: 81,000

Type: Agricultura

This is a 50% share of a residential field extending to about 3.011 sq.m. in total. The property rectangularly shaped with a flat surface. The property falls within Zone ??6, with a building coefficient of 90%, coverage of 50%, and permission for 2 floors (10m) of construction. The surrounding Area of the asset is primarily residential. Location Coordinates: 35.03416941 32.42958336...