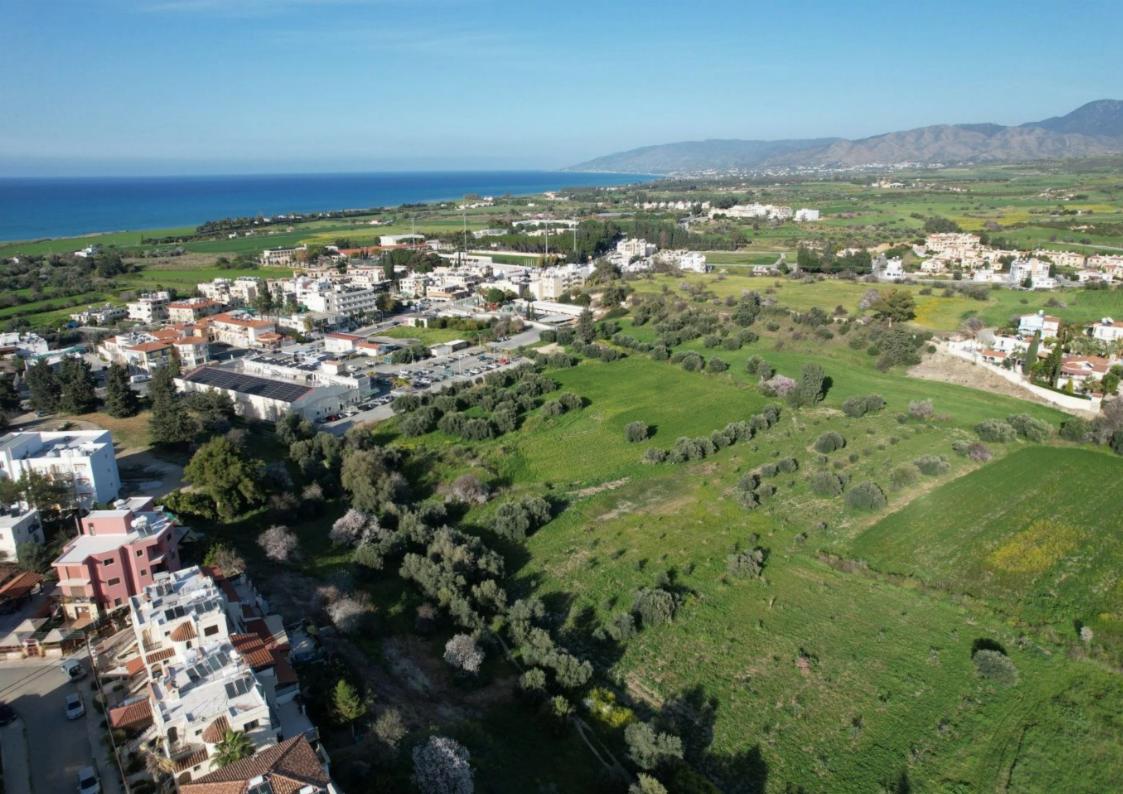

## Residential field Polis Chrysochou Pafos

Paphos, Polis-Chrysochous-Prodromi-Latsi-8820, Cyprus

**Offered at:** €81,000

**Estate ID:** 34610

**Ref:** al608

Total plot's-land's area: 3011 m²

Available from: 2024-04-26

Offered at: 81,000

Type: Agricultura

This is a 50% share of a residential field extending to about 3.011 sq.m. in total. The property rectangularly shaped with a flat surface. The property falls within Zone ??6, with a building coefficient of 90%, coverage of 50%, and permission for 2 floors (10m) of construction. The surrounding Area of the asset is primarily residential. Location Coordinates: 35.03416941 32.42958336...