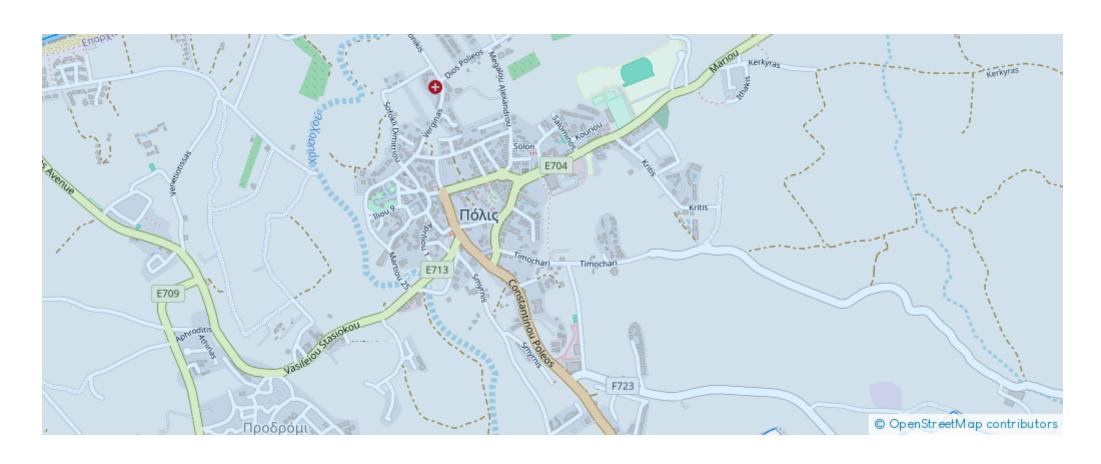

## Residential field Polis Chrysochou Pafos

Paphos, Polis-Chrysochous-Prodromi-Latsi-8820, Cyprus

**Offered at:** €81,000

**Estate ID:** 34610

**Ref:** al608











Total plot's-land's area: 3011 m²



Available from: 2024-04-26



Offered at: 81,000



Type: Agricultura

This is a 50% share of a residential field extending to about 3.011 sq.m. in total. The property rectangularly shaped with a flat surface. The property falls within Zone ??6, with a building coefficient of 90%, coverage of 50%, and permission for 2 floors (10m) of construction. The surrounding Area of the asset is primarily residential. Location Coordinates: 35.03416941 32.42958336...

## **Estate on map:**