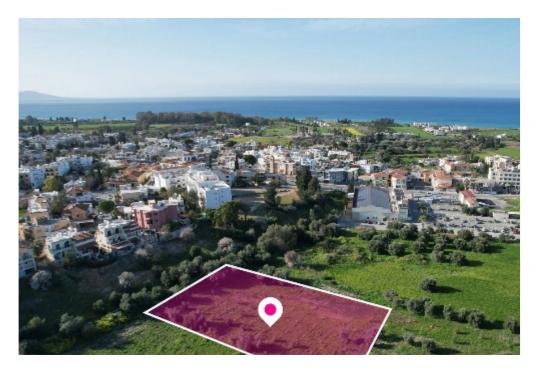

## Residential field Polis Chrysochou Pafos

Paphos, Polis-Chrysochous-Prodromi-Latsi-8820, Cyprus

**Offered at:** €81,000

**Estate ID:** 34610

**Ref:** al608

Total plot's-land's area: 3011 m²

Available from: 2024-04-26

Offered at: 81,000

Type: Agricultura

This is a 50% share of a residential field extending to about 3.011 sq.m. in total. The property rectangularly shaped with a flat surface. The property falls within Zone ??6, with a building coefficient of 90%, coverage of 50%, and permission for 2 floors (10m) of construction. The surrounding Area of the asset is primarily residential. Location Coordinates: 35.03416941 32.42958336...