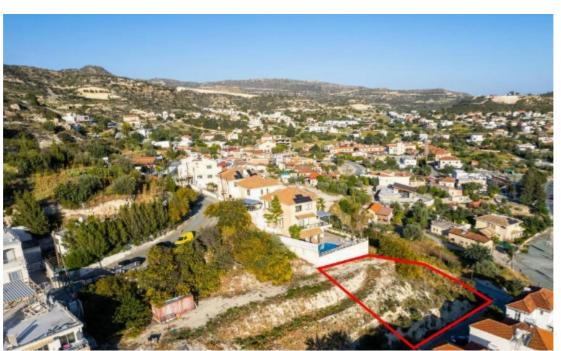

## Residential plot in Palodeia Limassol

Limassol, Palodeia-4549, Cyprus

**Offered at:** € 175,000

**Estate ID:** 34613

**Ref:** go8637

Total plot's-land's area: 789 m²

Coverage: 50 %

Density: 90 %

Available from: 2024-04-26

Offered at: 175,000

Type: Residential

The property is a residential plot in Palodeia. It is located 10m from Palodeia - Gerasa road and 95m from Eleftherias avenue. The plot has an area of 789sqm and a road frontage of 41m. It has access through a registered road. The property offers close proximity to all amenities and easy access to the highway/Limassol city center....