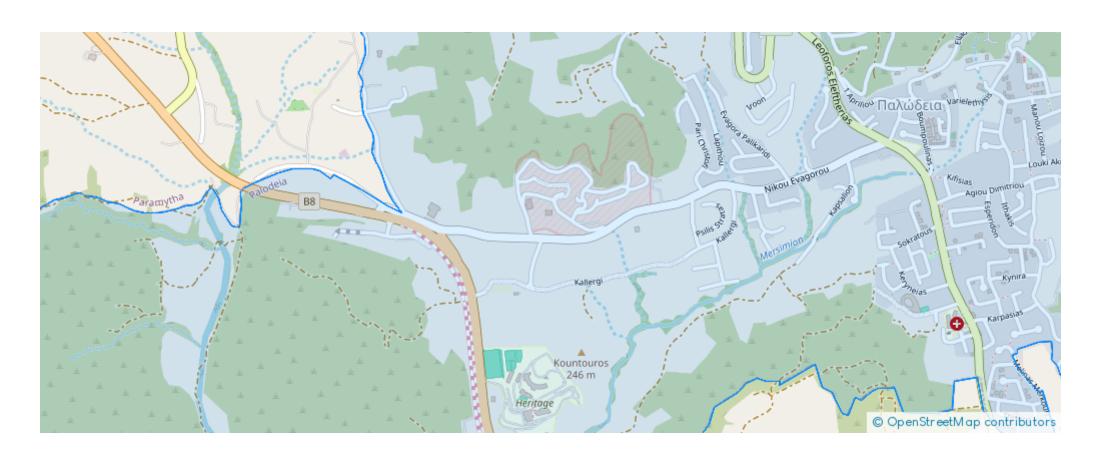

## Residential plot in Palodeia Limassol

Limassol, Palodeia-4549, Cyprus

**Offered at:** € 175,000

**Estate ID:** 34613

**Ref:** go8637











Total plot's-land's area: 789 m²



Coverage: 50 %



Density: 90 %



Available from: 2024-04-26



Offered at: 175,000



Type: Residential

The property is a residential plot in Palodeia. It is located 10m from Palodeia - Gerasa road and 95m from Eleftherias avenue. The plot has an area of 789sqm and a road frontage of 41m. It has access through a registered road. The property offers close proximity to all amenities and easy access to the highway/Limassol city center....

## **Estate on map:**