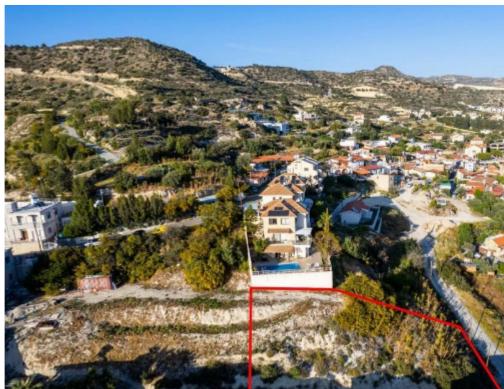

## Residential plot in Palodeia Limassol

Limassol, Palodeia-4549, Cyprus

**Offered at:** € 175,000

**Estate ID:** 34613

**Ref:** go8637

Total plot's-land's area: 789 m²

Coverage: 50 %

Density: 90 %

Available from: 2024-04-26

Offered at: 175,000

Type: Residential

The property is a residential plot in Palodeia. It is located 10m from Palodeia - Gerasa road and 95m from Eleftherias avenue. The plot has an area of 789sqm and a road frontage of 41m. It has access through a registered road. The property offers close proximity to all amenities and easy access to the highway/Limassol city center....