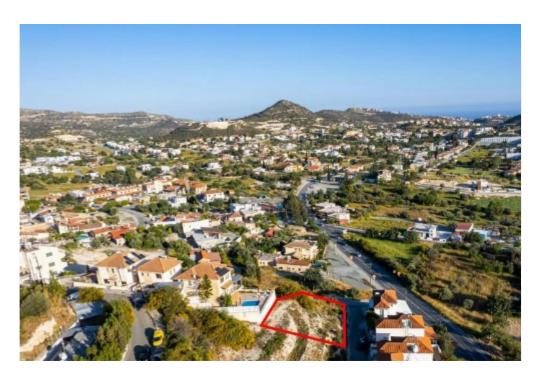

## Residential plot in Palodeia Limassol

Limassol, Palodeia-4549, Cyprus

**Offered at:** € 175,000

**Estate ID:** 34613

**Ref:** go8637

Total plot's-land's area: 789 m²

Coverage: 50 %

Density: 90 %

Available from: 2024-04-26

Offered at: 175,000

Type: Residential

The property is a residential plot in Palodeia. It is located 10m from Palodeia - Gerasa road and 95m from Eleftherias avenue. The plot has an area of 789sqm and a road frontage of 41m. It has access through a registered road. The property offers close proximity to all amenities and easy access to the highway/Limassol city center....