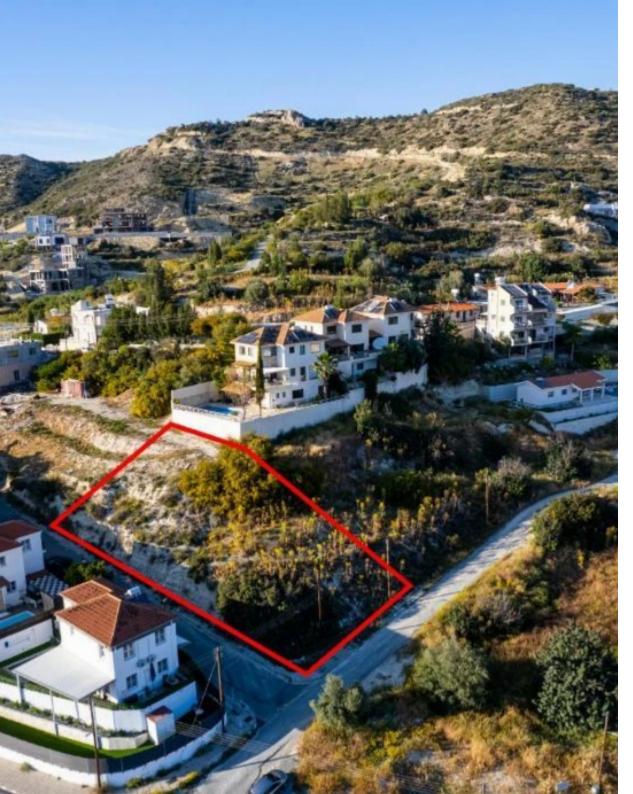

## Residential plot in Palodeia Limassol

Limassol, Palodeia-4549, Cyprus

**Offered at:** € 175,000

**Estate ID:** 34613

**Ref:** go8637

Total plot's-land's area: 789 m²

Coverage: 50 %

Density: 90 %

Available from: 2024-04-26

Offered at: 175,000

Type: Residential

The property is a residential plot in Palodeia. It is located 10m from Palodeia - Gerasa road and 95m from Eleftherias avenue. The plot has an area of 789sqm and a road frontage of 41m. It has access through a registered road. The property offers close proximity to all amenities and easy access to the highway/Limassol city center....