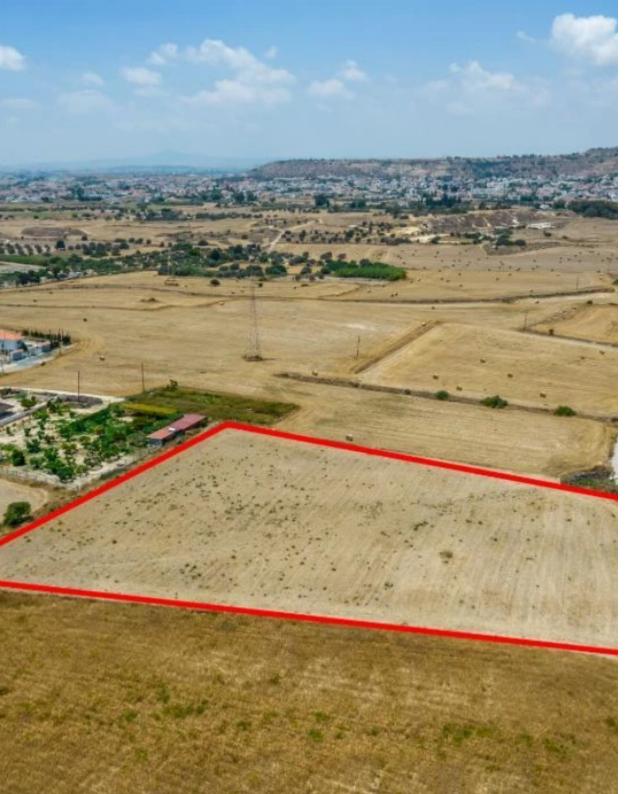

## **Shared residential field in Pyla Larnaca**

Larnaka, Pyla-7080, Cyprus

**Offered at:** €65,000

**Estate ID:** 34629

**Ref:** go8933

Total plot's-land's area: 9700 m²

Coverage: 30 %

Density: 40 %

Available from: 2024-04-26

Offered at: 65,00

Type: Residential

The property is a shared (20%) residential field in Pyla. It is located 900m from Larnaca - Paralimni highway and 200m from Archbishop Makarios III

Avenue. The field has a total area of 9,700sqm and the share corresponds to approximately 1,940sqm. It is adjacent to a registered road and has a road frontage of 6m....