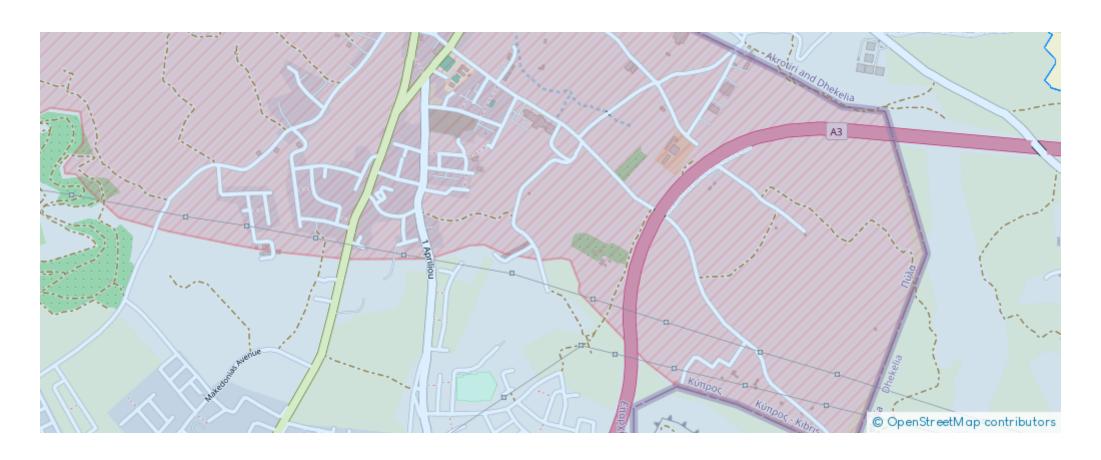

## **Shared residential field in Pyla Larnaca**

Larnaka, Pyla-7080, Cyprus

**Offered at:** €65,000

**Estate ID:** 34629

**Ref:** go8933











Total plot's-land's area: 9700 m²



Coverage: 30 %



Density: 40 %



Available from: 2024-04-26



Offered at: 65,00



Type: Residential

The property is a shared (20%) residential field in Pyla. It is located 900m from Larnaca - Paralimni highway and 200m from Archbishop Makarios III

Avenue. The field has a total area of 9,700sqm and the share corresponds to approximately 1,940sqm. It is adjacent to a registered road and has a road frontage of 6m....

## **Estate on map:**