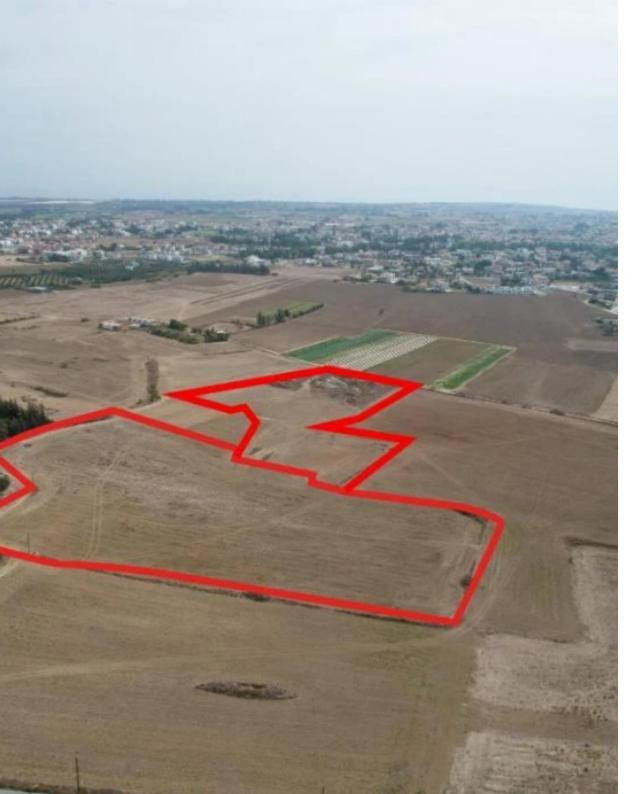

## Two agricultural fields in Tersefanou Larnaca

Larnaka, Tersefanou-7562, Cyprus

**Offered at:** €310,000

**Estate ID:** 34634

**Ref:** go8339

Total plot's-land's area: 34598 m²

Coverage: 10 %

Density: 10 %

Available from: 2024-04-26

Offered at: 310,00

Type: **Agricultura**l

The property concerns of two adjacent agricultural fields in Tersefanou. They are located 90m from the closest registered road and 900m from the center of Tersefanou. The total land area of the two fields is 34,598sqm. The property is located close to water supply and electricity services....