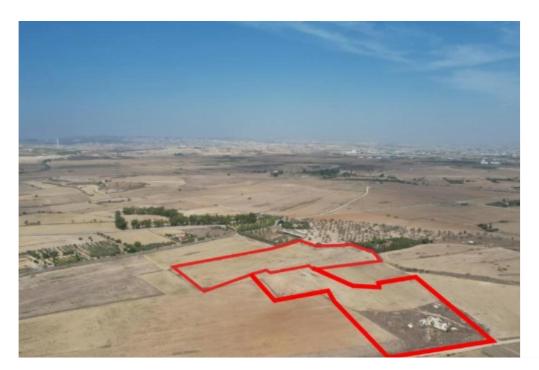

## Two agricultural fields in Tersefanou Larnaca

Larnaka, Tersefanou-7562, Cyprus

**Offered at:** €310,000

**Estate ID:** 34634

**Ref:** go8339

Total plot's-land's area: 34598 m²

Coverage: 10 %

Density: 10 %

Available from: 2024-04-26

Offered at: 310,00

Type: **Agricultura**l

The property concerns of two adjacent agricultural fields in Tersefanou. They are located 90m from the closest registered road and 900m from the center of Tersefanou. The total land area of the two fields is 34,598sqm. The property is located close to water supply and electricity services....