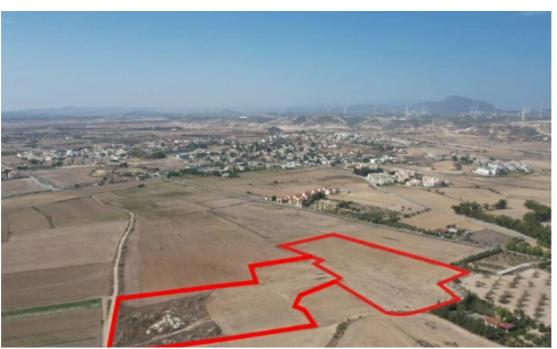

## Two agricultural fields in Tersefanou Larnaca

Larnaka, Tersefanou-7562, Cyprus

**Offered at:** €310,000

**Estate ID:** 34634

**Ref:** go8339

Total plot's-land's area: 34598 m²

Coverage: 10 %

Density: 10 %

Available from: 2024-04-26

Offered at: 310,00

Type: **Agricultura**l

The property concerns of two adjacent agricultural fields in Tersefanou. They are located 90m from the closest registered road and 900m from the center of Tersefanou. The total land area of the two fields is 34,598sqm. The property is located close to water supply and electricity services....