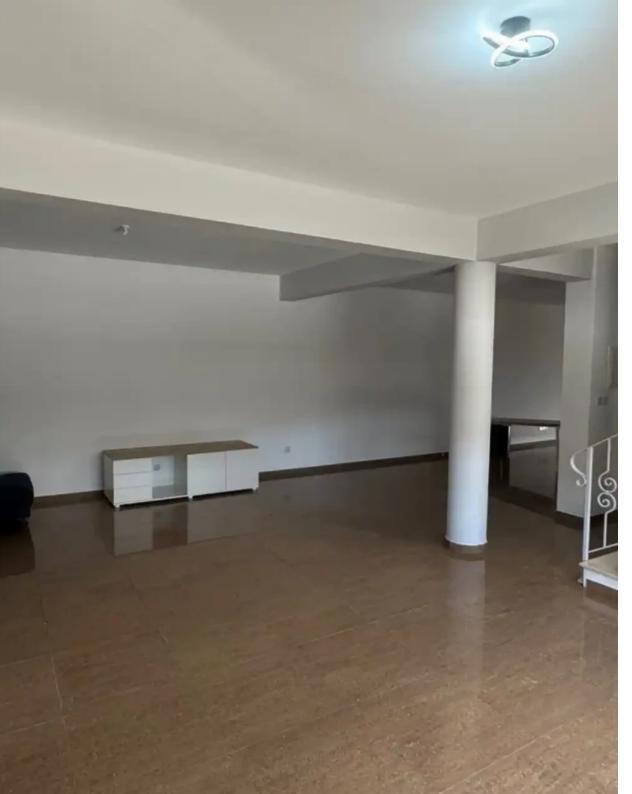

## 4-bedroom semi-detached to rent €2.200

Limassol, Trachoni-4651, Cyprus

**Offered at:** €2,200

**Estate ID:** 34825

**Ref:** ba5230976

NET internal area: 536

Bathrooms: 3

Bedrooms: 4

Parking spaces: Covered cars

Available from: 2024-04-27

Offered at: 2,200

Type: SemidetachedHouse

- ? 4 Bedrooms - ?? 5 Beds with mattresses included - ? 3 Bathrooms - ? 1 Kitchen - ?? 1 Kitchen table with chairs - ?? 1 Sofa - ? 1 TV furniture - ?