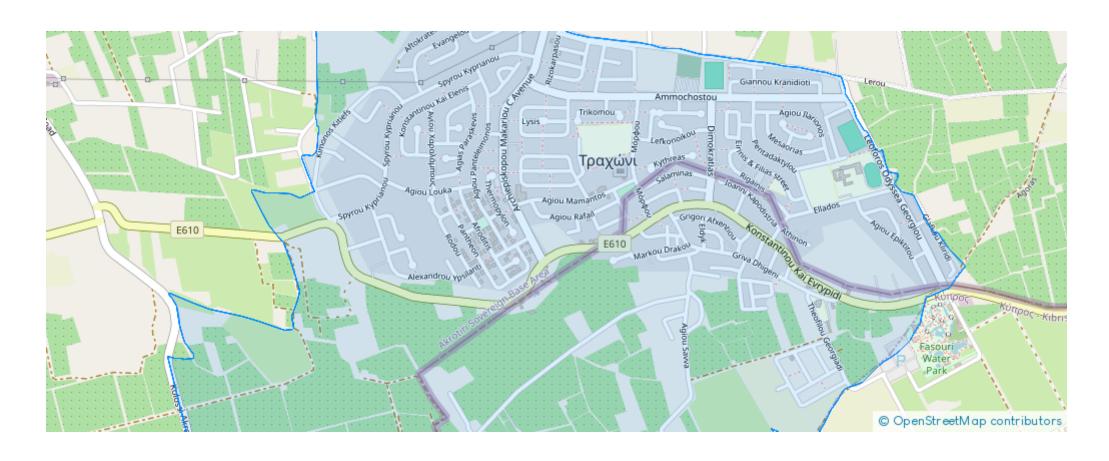

## 4-bedroom semi-detached to rent €2.200

Limassol, Trachoni-4651, Cyprus

**Offered at:** €2,200

**Estate ID:** 34825

**Ref:** ba5230976











NET internal area: 536



Bathrooms: 3



Bedrooms: 4



Parking spaces: Covered cars



Available from: 2024-04-27



Offered at: 2,200



Type: SemidetachedHouse

- ? 4 Bedrooms - ?? 5 Beds with mattresses included - ? 3 Bathrooms - ? 1 Kitchen - ?? 1 Kitchen table with chairs - ?? 1 Sofa - ? 1 TV furniture - ?

Large backyard with installed barbecue - ? Pet-friendly • 7 minutes car drive from My Mall Limassol • 9 minutes car drive from City of Dreams

Mediterranean Casino Limassol...

## **Estate on map:**