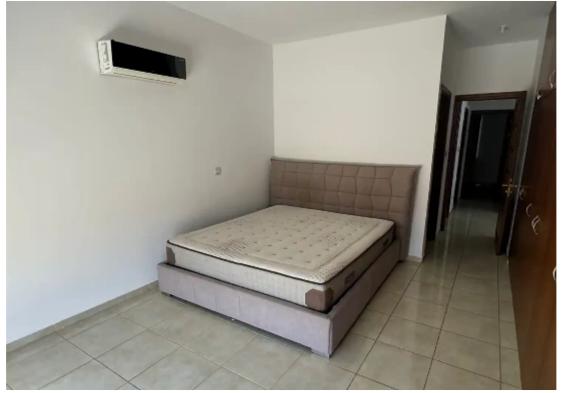

## 4-bedroom semi-detached to rent €2.200

Limassol, Trachoni-4651, Cyprus

**Offered at:** €2,200

**Estate ID:** 34825

**Ref:** ba5230976

NET internal area: 536

Bathrooms: 3

Bedrooms: 4

Parking spaces: Covered cars

Available from: 2024-04-27

Offered at: 2,200

Type: SemidetachedHouse

- ? 4 Bedrooms - ?? 5 Beds with mattresses included - ? 3 Bathrooms - ? 1 Kitchen - ?? 1 Kitchen table with chairs - ?? 1 Sofa - ? 1 TV furniture - ?