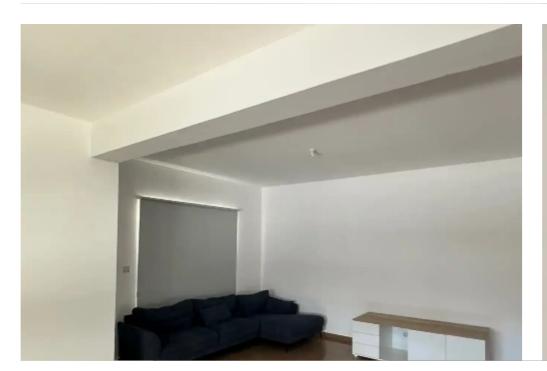

## 4-bedroom semi-detached to rent €2.200

Limassol, Trachoni-4651, Cyprus

**Offered at:** €2,200

**Estate ID:** 34825

**Ref:** ba5230976

NET internal area: 536

Bathrooms: 3

Bedrooms: 4

Parking spaces: Covered cars

Available from: 2024-04-27

Offered at: 2,200

Type: SemidetachedHouse

- ? 4 Bedrooms - ?? 5 Beds with mattresses included - ? 3 Bathrooms - ? 1 Kitchen - ?? 1 Kitchen table with chairs - ?? 1 Sofa - ? 1 TV furniture - ?