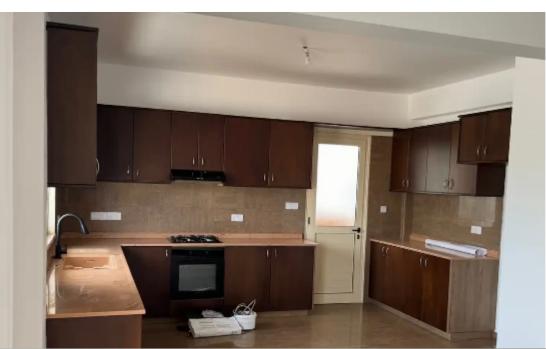

Parking spaces: Covered cars

Available from: 2024-04-27

Offered at: 2,200

Type: SemidetachedHouse

- ? 4 Bedrooms - ?? 5 Beds with mattresses included - ? 3 Bathrooms - ? 1 Kitchen - ?? 1 Kitchen table with chairs - ?? 1 Sofa - ? 1 TV furniture - ?