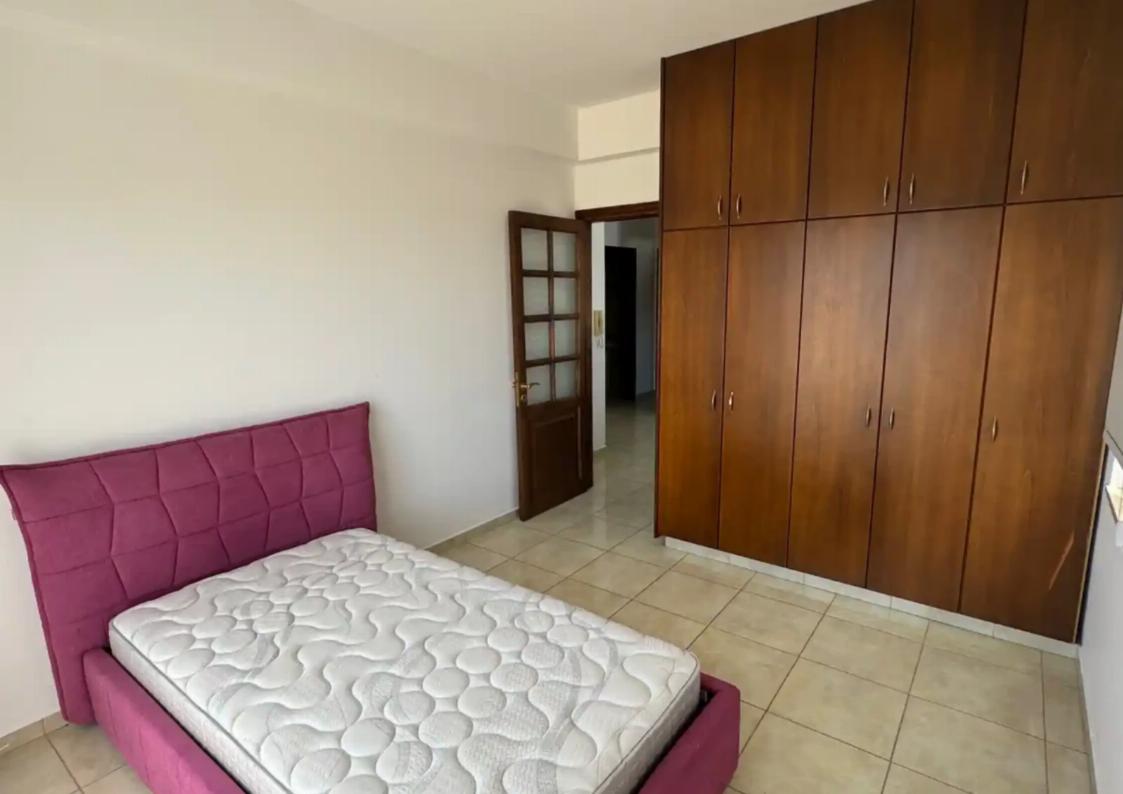

## 4-bedroom semi-detached to rent €2.200

Limassol, Trachoni-4651, Cyprus

**Offered at:** €2,200

**Estate ID:** 34825

**Ref:** ba5230976

NET internal area: 536

Bathrooms: 3

Bedrooms: 4

Parking spaces: Covered cars

Available from: 2024-04-27

Offered at: 2,200

Type: SemidetachedHouse

- ? 4 Bedrooms - ?? 5 Beds with mattresses included - ? 3 Bathrooms - ? 1 Kitchen - ?? 1 Kitchen table with chairs - ?? 1 Sofa - ? 1 TV furniture - ?