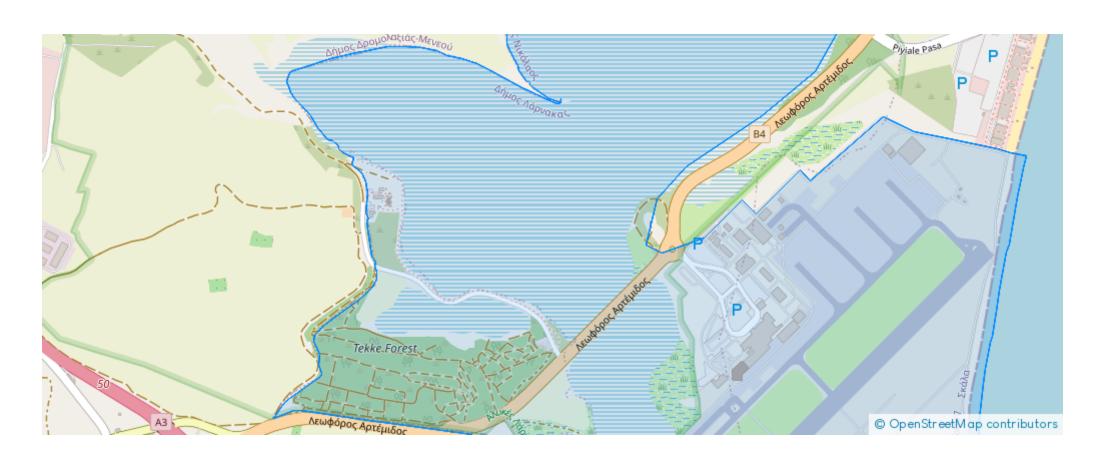

## Residential land 4255 m<sup>2</sup> €210.000

Larnaka, Lca-Agios-Nikolaos-Skala-6029, Cyprus

**Offered at:** €210,000

**Estate ID:** 34874

**Ref:** ba5230255











Total plot's-land's area: 4255 m²



Coverage: 25 %



Density: 40 %



Available from: 2024-04-27



Offered at: **210,00** 



Type: Residential

mage not found

mage not found or type unknown

Planning zone: ??9

a magnificent plot in the most famous village of Cyprus - Lefkara. The plot area is 4255 sq.m. Density is 40%. An asphalt road, water, electricity are suitable for the site. Nearby cafes, restaurants, shops. Its great investment...

## **Estate on map:**