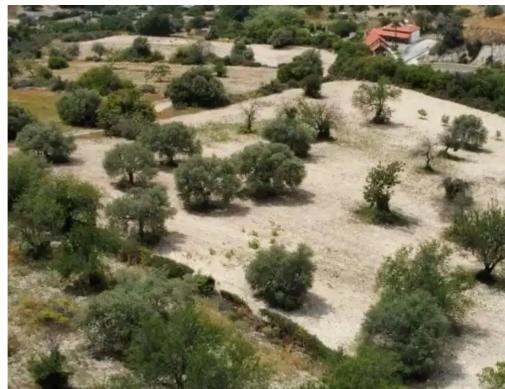

Density: 40 %

Available from: 2024-04-27

Offered at: **210,00** 

Type: Residential

mage not found

mage not found or type unknown

Planning zone: ??9

a magnificent plot in the most famous village of Cyprus - Lefkara. The plot area is 4255 sq.m. Density is 40%. An asphalt road, water, electricity are suitable for the site. Nearby cafes, restaurants, shops. Its great investment...