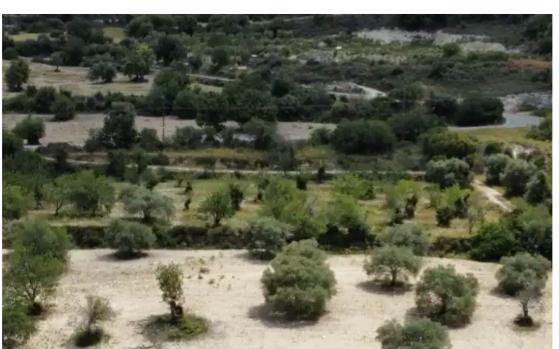

Density: 40 %

Available from: 2024-04-27

Offered at: **210,00** 

Type: Residential

mage not found

mage not found or type unknown

Planning zone: ??9

a magnificent plot in the most famous village of Cyprus - Lefkara. The plot area is 4255 sq.m. Density is 40%. An asphalt road, water, electricity are suitable for the site. Nearby cafes, restaurants, shops. Its great investment...