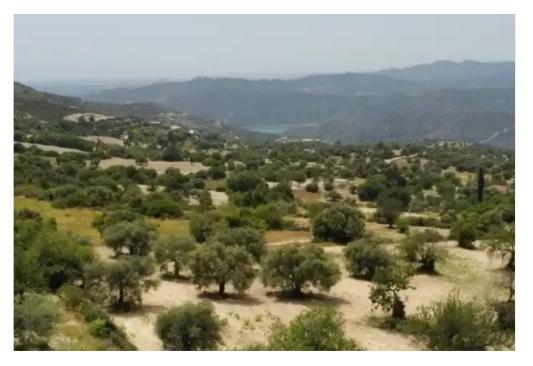

Density: 40 %

Available from: 2024-04-27

Offered at: **210,00** 

Type: Residential

mage not found

mage not found or type unknown

Planning zone: ??9

a magnificent plot in the most famous village of Cyprus - Lefkara. The plot area is 4255 sq.m. Density is 40%. An asphalt road, water, electricity are suitable for the site. Nearby cafes, restaurants, shops. Its great investment...