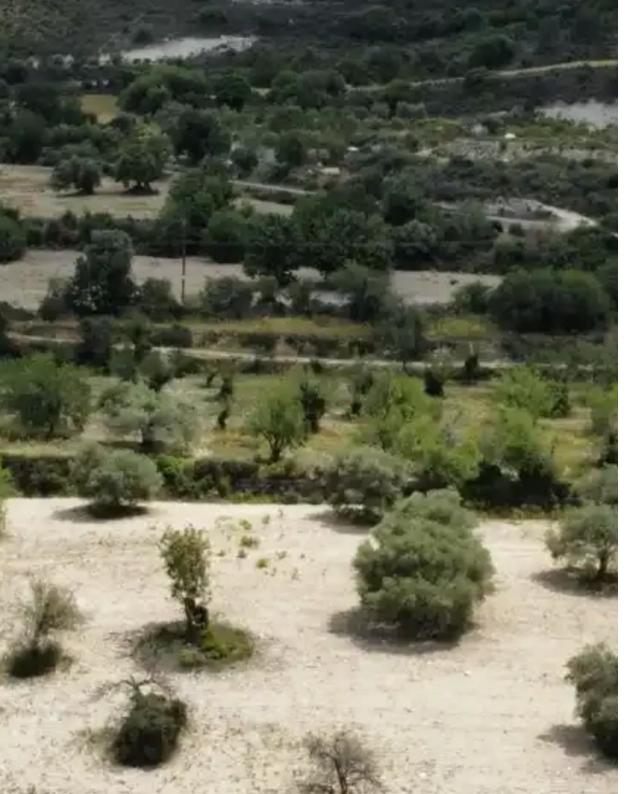

Density: 40 %

Available from: 2024-04-27

Offered at: **210,00** 

Type: Residential

mage not found

mage not found or type unknown

Planning zone: ??9

a magnificent plot in the most famous village of Cyprus - Lefkara. The plot area is 4255 sq.m. Density is 40%. An asphalt road, water, electricity are suitable for the site. Nearby cafes, restaurants, shops. Its great investment...