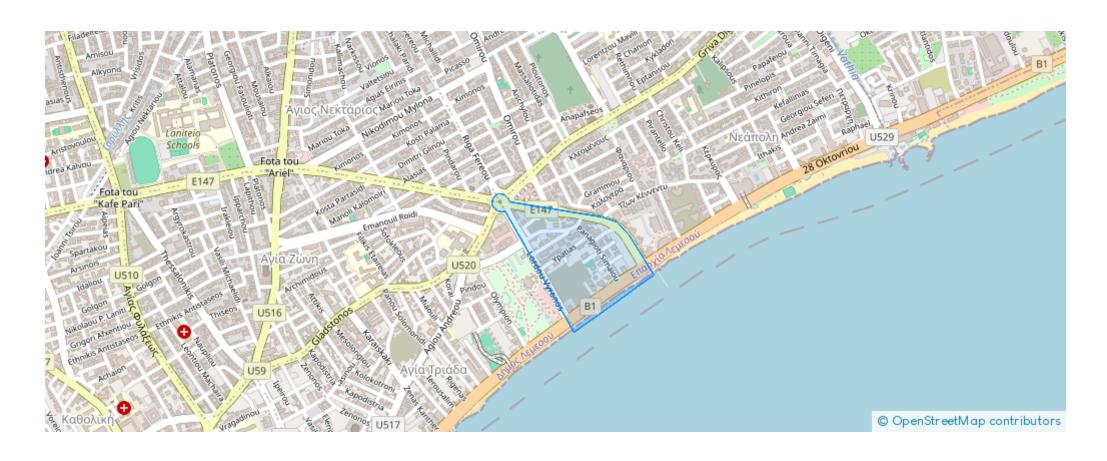

Available from: 2024-03-27



Offered at: 1,299,999



Type: Penthouse

The Duma Residence Penthouse presents a generously spacious abode nestled in the vibrant heart of Limassol. Crafted with premium materials and equipped with a sophisticated smart home system, this residence offers unparalleled comfort. Its prime location ensures convenient access to a plethora of amenities including shops, schools, public spaces, and the beach. This exceptional property is available for long-term rental (minimum 1 year).

Spanning across two floors, the apartment boasts two bedrooms on the first floor and a luxurious private bedroom on the second floor, affording breathtaking views of the Limassol coastline. With a total of three bedrooms, the structure is designed to acco...

## **Estate on map:**