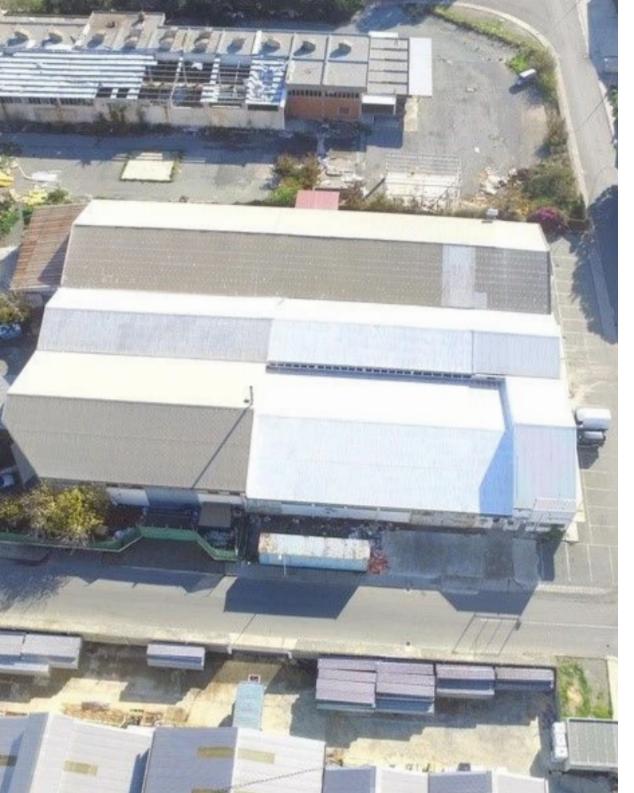

## **Storeroom for rent**

Limassol, Industrial-Zone-Agios-Spyridon-3056, Cyprus

Offered at: € 8,000 Estate ID: 6765 Ref: J4115

The warehouse has the option to be split into two separate units, each with an independent area of 756 sq.m. and 576 sq.m. Features include: - Direct road access to the Port - Uniform height of 5 meters - Completely soundproofed ceiling - 270 sq.m. of office space comprising three offices - Loading/unloading facilitated by a dedicated ramp for trailers - In-house restroom facilities - Equipped with three-phase electricity - Ample parking with 10 spaces available....