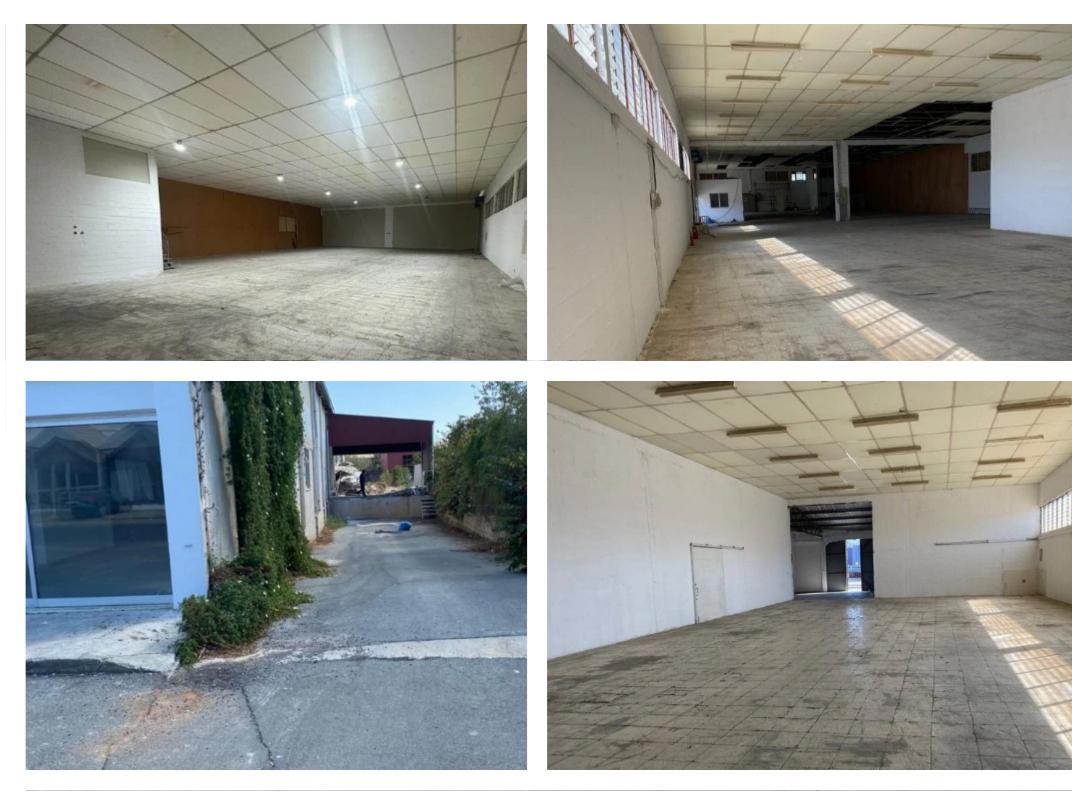

## **Storeroom for rent**

Limassol, Industrial-Zone-Agios-Spyridon-3056, Cyprus

Offered at: € 8,000 Estate ID: 6765 Ref: J4115

The warehouse has the option to be split into two separate units, each with an independent area of 756 sq.m. and 576 sq.m. Features include: - Direct road access to the Port - Uniform height of 5 meters - Completely soundproofed ceiling - 270 sq.m. of office space comprising three offices - Loading/unloading facilitated by a dedicated ramp for trailers - In-house restroom facilities - Equipped with three-phase electricity - Ample parking with 10 spaces available....