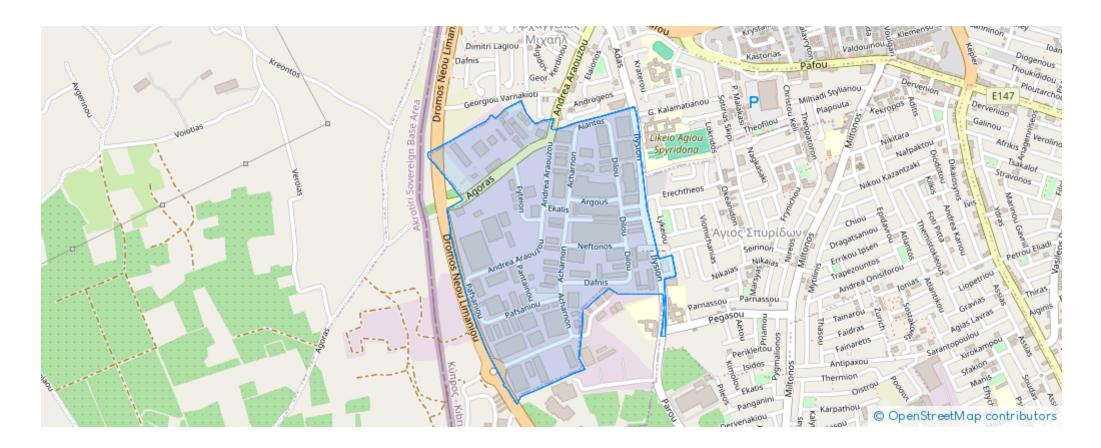

## **Storeroom for rent**

Limassol, Industrial-Zone-Agios-Spyridon-3056, Cyprus

Offered at: € 8,000 Estate ID: 6765 Ref: J4115









The warehouse has the option to be split into two separate units, each with an independent area of 756 sq.m. and 576 sq.m. Features include: - Direct road access to the Port - Uniform height of 5 meters - Completely soundproofed ceiling - 270 sq.m. of office space comprising three offices - Loading/unloading facilitated by a dedicated ramp for trailers - In-house restroom facilities - Equipped with three-phase electricity - Ample parking with 10 spaces available....

## **Estate on map:**