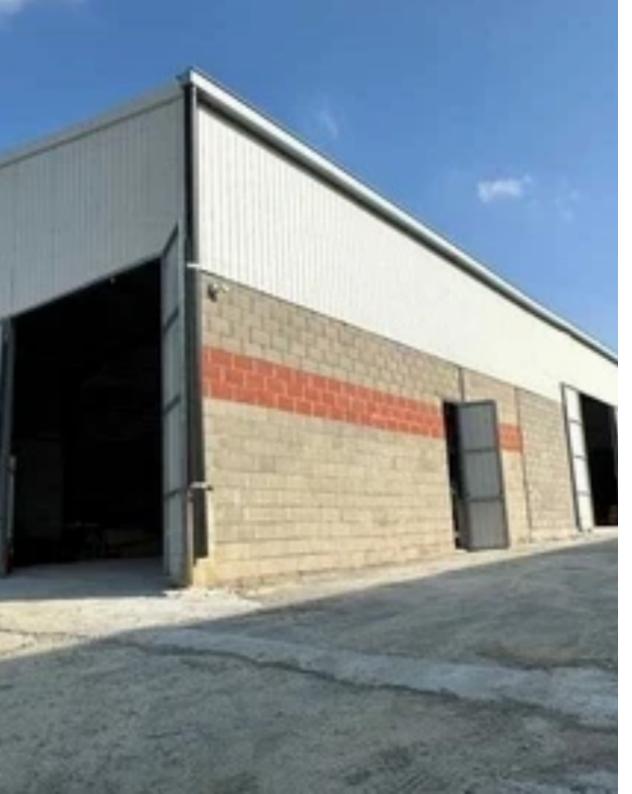

Offered at: €800 Estate ID: 22081 Ref: ba5057037

NET internal area: 10

Available from: 2024-03-30

Offered at: 80

Type: Warehouse

Year of build: 2023

""""""Warehouse from 80 SQM to 380 SQM Location in the industrial area of Aradhippou near FedEx and Etex facing scarlet macaw The Price Is 8 €/
SQM"""""""...