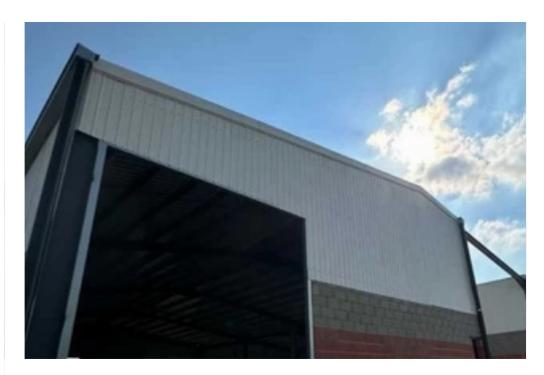

Offered at: €800 Estate ID: 22081 Ref: ba5057037

NET internal area: 10

Available from: 2024-03-30

Offered at: 80

Type: Warehouse

Year of build: 2023

""""""Warehouse from 80 SQM to 380 SQM Location in the industrial area of Aradhippou near FedEx and Etex facing scarlet macaw The Price Is 8 €/
SQM"""""""...