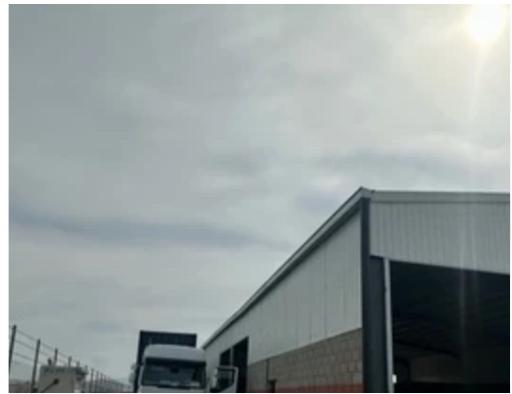

Offered at: €800 Estate ID: 22081 Ref: ba5057037

NET internal area: 10

Available from: 2024-03-30

Offered at: 80

Type: Warehouse

Year of build: 2023

""""""Warehouse from 80 SQM to 380 SQM Location in the industrial area of Aradhippou near FedEx and Etex facing scarlet macaw The Price Is 8 €/
SQM"""""""...