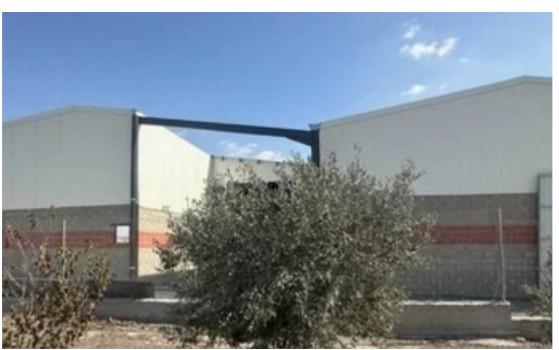

Offered at: €800 Estate ID: 22081 Ref: ba5057037

NET internal area: 10

Available from: 2024-03-30

Offered at: 80

Type: Warehouse

Year of build: 2023

""""""Warehouse from 80 SQM to 380 SQM Location in the industrial area of Aradhippou near FedEx and Etex facing scarlet macaw The Price Is 8 €/
SQM"""""""...