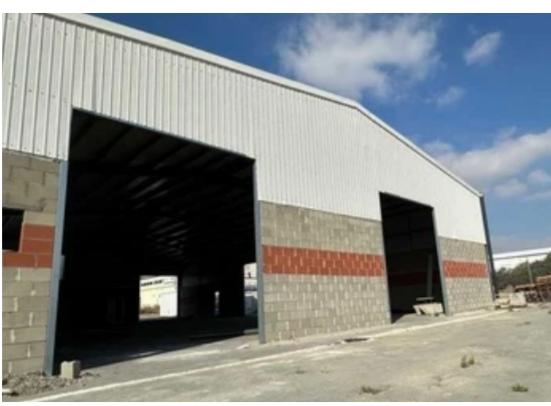

Offered at: €800 Estate ID: 22081 Ref: ba5057037

NET internal area: 10

Available from: 2024-03-30

Offered at: 80

Type: Warehouse

Year of build: 2023

""""""Warehouse from 80 SQM to 380 SQM Location in the industrial area of Aradhippou near FedEx and Etex facing scarlet macaw The Price Is 8 €/
SQM"""""""...