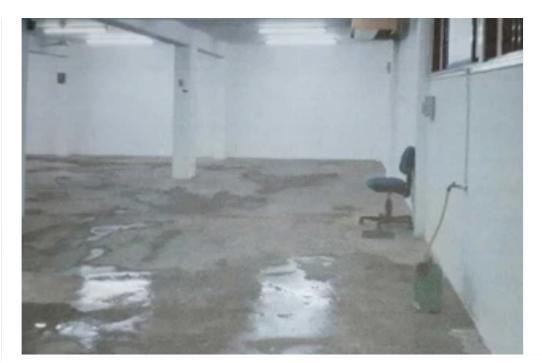

## **Storage basement €1.600**

Limassol, Era-Apollon-Petros-And-Pavlos-3075, Cyprus

This ad is presented by listings admin, under supervision from,

Licensed Real Estate Agent Reg no: 1234, Lic no: 603/E

Offered at: €1,600

**Estate ID:** 22216

**Ref:** ba5050596

Available from: 2024-03-30

Type: Warehouse