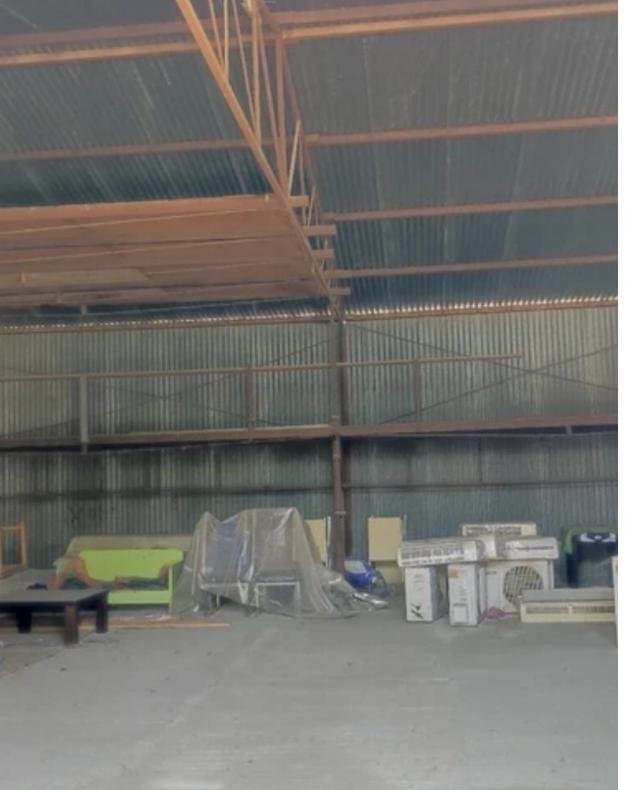

**Estate ID:** 22330

**Ref:** ba5134102

NET internal area: 100

Available from: 2024-03-30

Type: Warehouse

Year of build: 2000

""??????""...