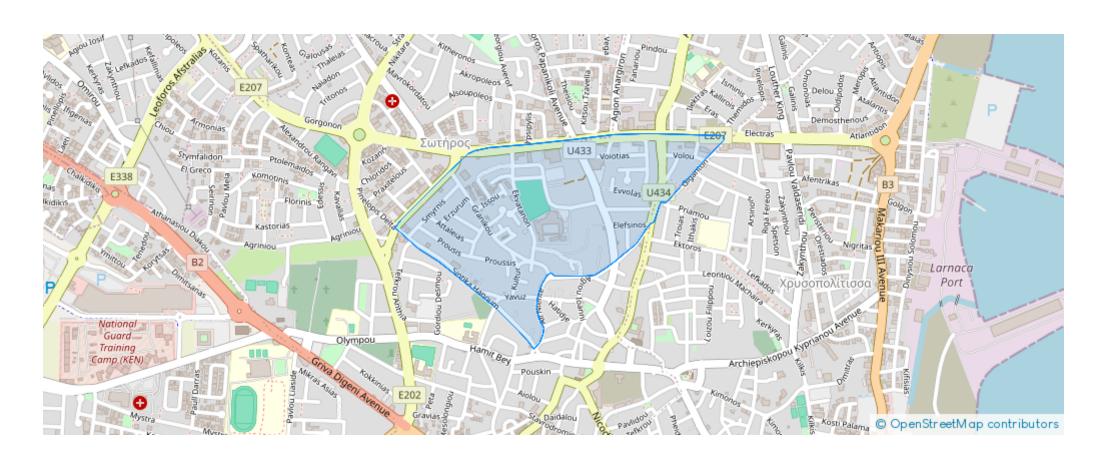

## ?????? €400

Larnaka, Petraki-Kyprianou-School-Sotiros-6051, Cyprus
This ad is presented by listings admin, under supervision from,
Licensed Real Estate Agent Reg no: 1234, Lic no: 603/E

Offered at: €400

## **Estate on map:**

**Website:** <u>realty.com.cy/p/??????</u>-€400-ba5134102

Email: info@rimatech.com.cy

**Phone:** +35795958898 // +35725714014

This ad is presented by listings admin, under supervision from,