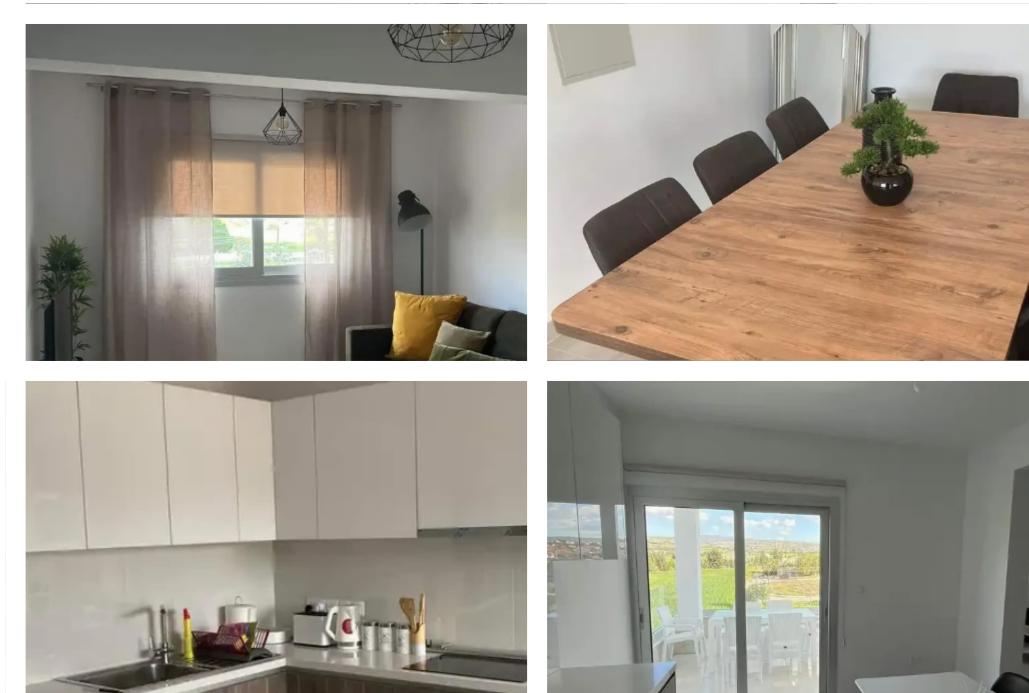

Offered at: €2,200 Estate ID: 27184 Ref: ba5212046

Penthhouse to Rent ? From 2500€ down to 2200€? ??Building constructed in 2023 and in an excellent condition ??Fully furnished 3 bedroom penthouse apartment on the 3rd floor ??Located in a quiet neighbourhood in Anthoupoli, Kato Polemidia, where supermarkets, pharmacies, kindergarten, schools, hospital are nearby. Also, the building is located in a T road. ??140 square metres apartment ??Private parking for 2 cars ??Private storage space ??2 toilets ??1 bathroom ??1 bedroom balcony ?? 1kitchen balcony ??Private Roof Garden with an outside kitchen and outdoor lounge that can be accessed only by you through elevator and from the kitchen ...