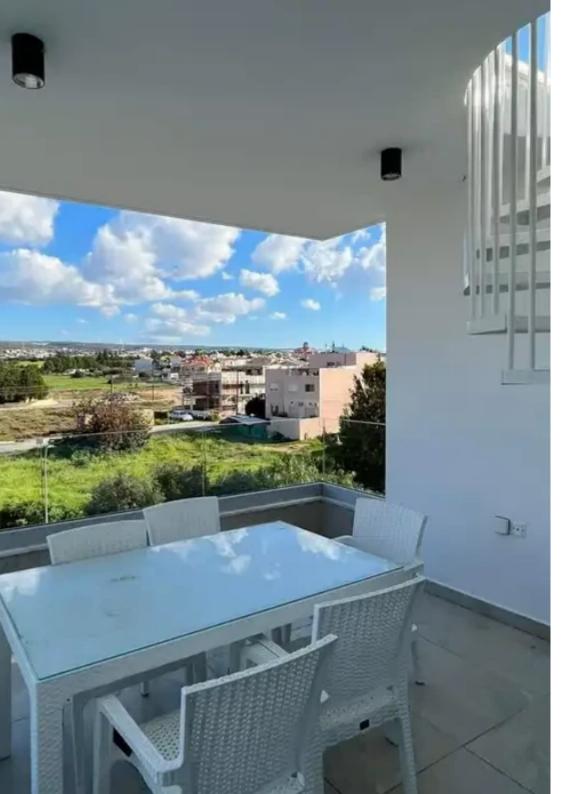

Offered at: €2,200 Estate ID: 27184 Ref: ba5212046

Penthhouse to Rent ? From 2500€ down to 2200€? ??Building constructed in 2023 and in an excellent condition ??Fully furnished 3 bedroom penthouse apartment on the 3rd floor ??Located in a quiet neighbourhood in Anthoupoli, Kato Polemidia, where supermarkets, pharmacies, kindergarten, schools, hospital are nearby. Also, the building is located in a T road. ??140 square metres apartment ??Private parking for 2 cars ??Private storage space ??2 toilets ??1 bathroom ??1 bedroom balcony ?? 1kitchen balcony ??Private Roof Garden with an outside kitchen and outdoor lounge that can be accessed only by you through elevator and from the kitchen ...