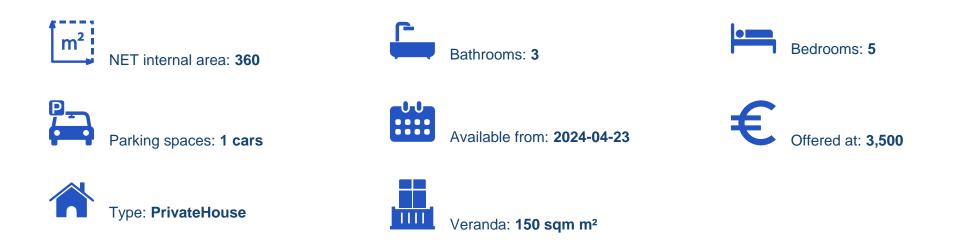

Offered at: €3,500 Estate ID: 30618 Ref: J3113

Discover this stunning three-level house with a picturesque garden and a rooftop oasis, now open for long-term rent. This exquisite property boasts an array of desirable features, including a convenient elevator for seamless access to each floor. Nestled in a charming residential area, it offers a breathtaking cityscape view. Immerse yourself in the epitome of luxury living with this remarkable rental opportunity, priced at an affordable 6000 € per month. Indulge in the allure of this elegant dwelling, thoughtfully designed to cater to your every need. Spanning across three expansive levels, the house presents an abundance of space for comfortable living. With its carefully curated arch...