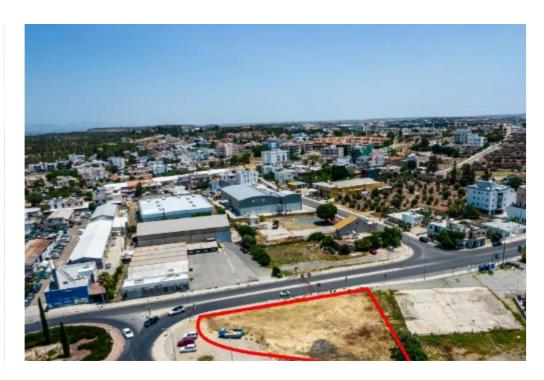

## **Commercial field in Latsia**

The property is a commercial field in Latsia. It benefits from a prime location. It abuts to Giannou Kranidioti avenue with a road frontage of 60m and to Arch. Makariou III with road a frontage of 50m. The field has a total land area of 1,600sqm. The immediate area of the properties is mainly characterized by commercial and mixed-use developments providing immediate access to the highway, with the Mall of Cyprus and Nicosia General Hospital moments away....