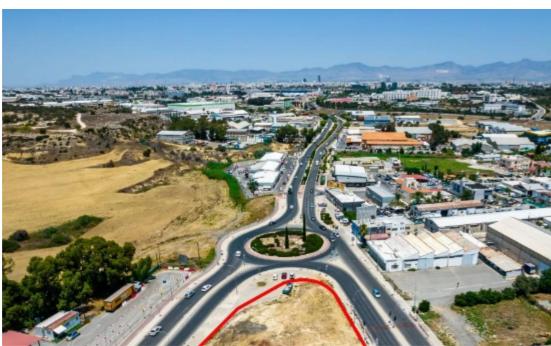

## **Commercial field in Latsia**

The property is a commercial field in Latsia. It benefits from a prime location. It abuts to Giannou Kranidioti avenue with a road frontage of 60m and to Arch. Makariou III with road a frontage of 50m. The field has a total land area of 1,600sqm. The immediate area of the properties is mainly characterized by commercial and mixed-use developments providing immediate access to the highway, with the Mall of Cyprus and Nicosia General Hospital moments away....