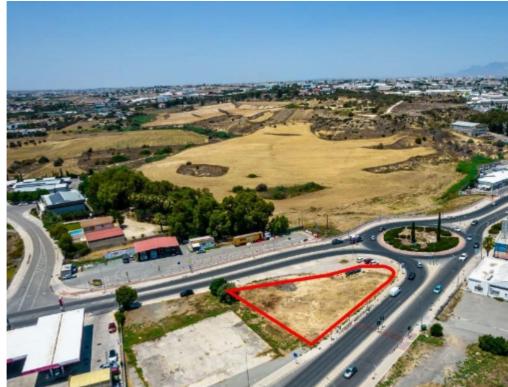

## **Commercial field in Latsia**

The property is a commercial field in Latsia. It benefits from a prime location. It abuts to Giannou Kranidioti avenue with a road frontage of 60m and to Arch. Makariou III with road a frontage of 50m. The field has a total land area of 1,600sqm. The immediate area of the properties is mainly characterized by commercial and mixed-use developments providing immediate access to the highway, with the Mall of Cyprus and Nicosia General Hospital moments away....