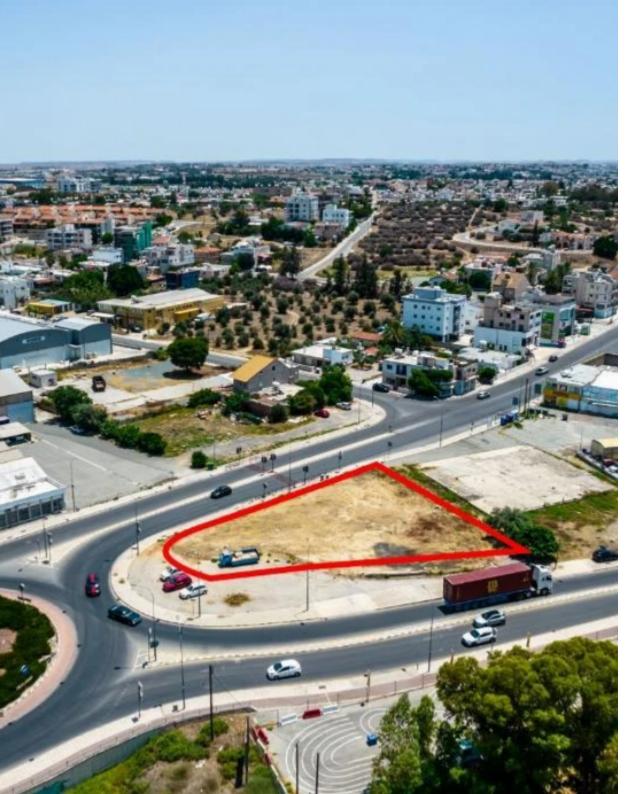

## **Commercial field in Latsia**

The property is a commercial field in Latsia. It benefits from a prime location. It abuts to Giannou Kranidioti avenue with a road frontage of 60m and to Arch. Makariou III with road a frontage of 50m. The field has a total land area of 1,600sqm. The immediate area of the properties is mainly characterized by commercial and mixed-use developments providing immediate access to the highway, with the Mall of Cyprus and Nicosia General Hospital moments away....