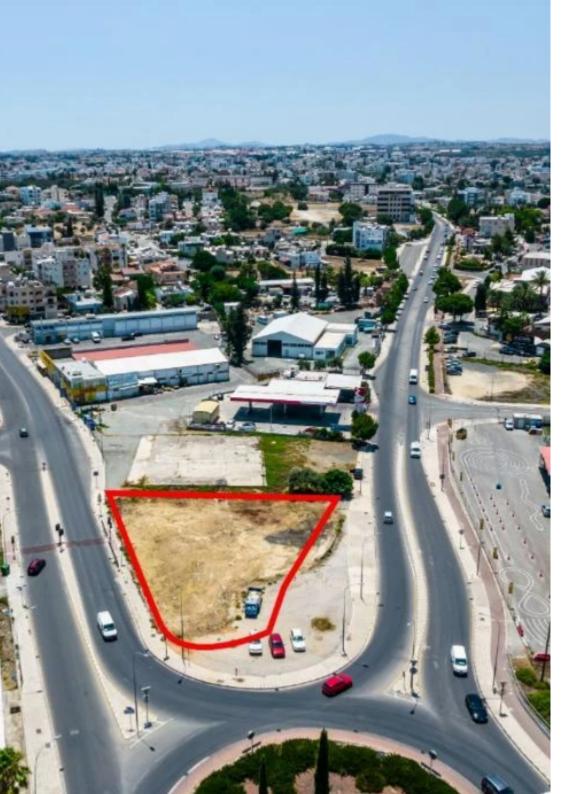

The property is a commercial field in Latsia. It benefits from a prime location. It abuts to Giannou Kranidioti avenue with a road frontage of 60m and to Arch. Makariou III with road a frontage of 50m. The field has a total land area of 1,600sqm. The immediate area of the properties is mainly characterized by commercial and mixed-use developments providing immediate access to the highway, with the Mall of Cyprus and Nicosia General Hospital moments away....