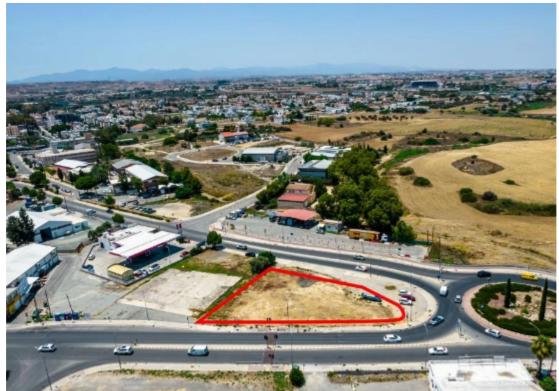

The property is a commercial field in Latsia. It benefits from a prime location. It abuts to Giannou Kranidioti avenue with a road frontage of 60m and to Arch. Makariou III with road a frontage of 50m. The field has a total land area of 1,600sqm. The immediate area of the properties is mainly characterized by commercial and mixed-use developments providing immediate access to the highway, with the Mall of Cyprus and Nicosia General Hospital moments away....