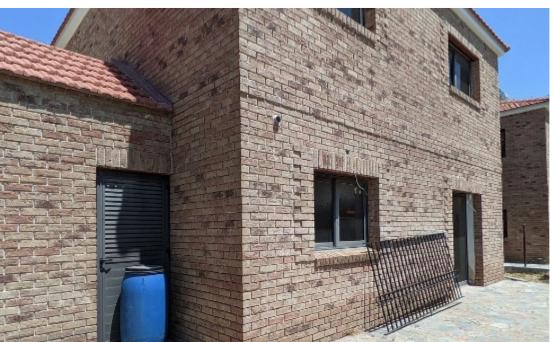

Type: **PrivateHouse** 

Veranda: 0 m²

Two-storey, incomplete, link-detached house located in an upcoming residential area, within walking distance to amenities and services in Kiti, Larnaca. The ground floor of the property consists of a living room, a dining room, a sitting room, a kitchen, a laundry room and a guest toilet. The first floor consists of four bedrooms, of which the master bedroom is en-suite, and a main bathroom. Externally the property has a partly paved courtyard, parking space and fencing. Distribution agreement is in place. The asset is located approximately 400m west of the Kiti Primary School, about 100 m west of the connecting road Dromolaxia-Kiti and about 300 m north of the Kiti Community Stadium. Addi...