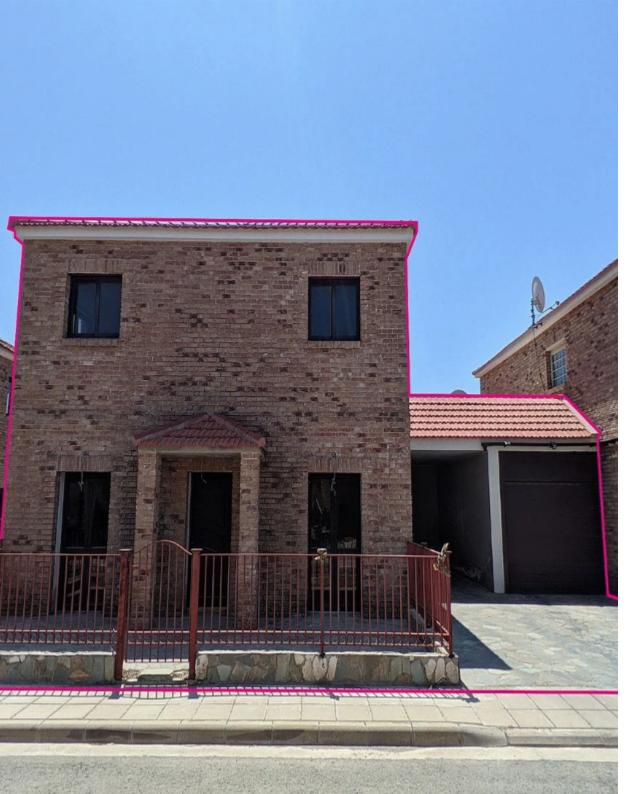

## Twostorey incomplete house in Kiti Larnaca

Larnaka, Kiti-7550, Cyprus

This ad is presented by listings admin, under supervision from ,

Licensed Real Estate Agent Reg no: 1234, Lic no: 603/E

**Offered at:** €220,000

Type: **PrivateHouse** 

Veranda: 0 m²

Two-storey, incomplete, link-detached house located in an upcoming residential area, within walking distance to amenities and services in Kiti, Larnaca. The ground floor of the property consists of a living room, a dining room, a sitting room, a kitchen, a laundry room and a guest toilet. The first floor consists of four bedrooms, of which the master bedroom is en-suite, and a main bathroom. Externally the property has a partly paved courtyard, parking space and fencing. Distribution agreement is in place. The asset is located approximately 400m west of the Kiti Primary School, about 100 m west of the connecting road Dromolaxia-Kiti and about 300 m north of the Kiti Community Stadium. Addi...