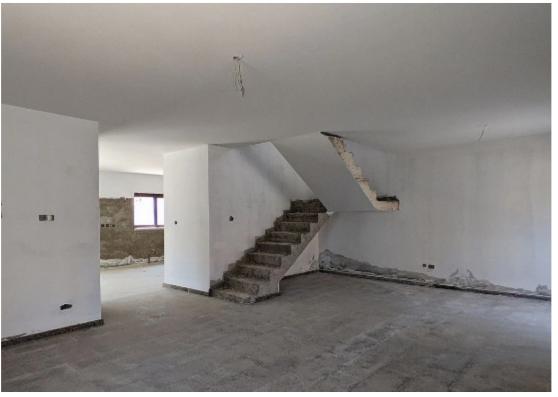

Type: **PrivateHouse** 

Veranda: 0 m²

Two-storey, incomplete, link-detached house located in an upcoming residential area, within walking distance to amenities and services in Kiti, Larnaca. The ground floor of the property consists of a living room, a dining room, a sitting room, a kitchen, a laundry room and a guest toilet. The first floor consists of four bedrooms, of which the master bedroom is en-suite, and a main bathroom. Externally the property has a partly paved courtyard, parking space and fencing. Distribution agreement is in place. The asset is located approximately 400m west of the Kiti Primary School, about 100 m west of the connecting road Dromolaxia-Kiti and about 300 m north of the Kiti Community Stadium. Addi...