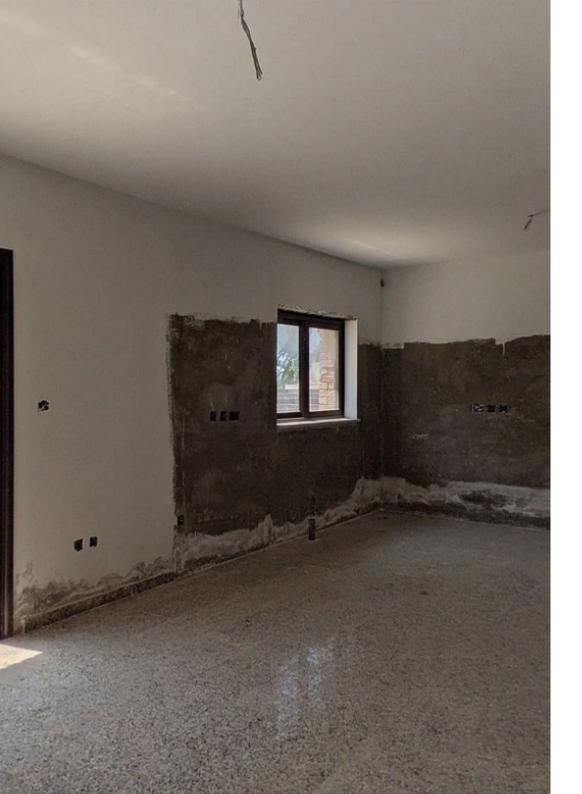

Type: **PrivateHouse** 

Veranda: 0 m²

Two-storey, incomplete, link-detached house located in an upcoming residential area, within walking distance to amenities and services in Kiti, Larnaca. The ground floor of the property consists of a living room, a dining room, a sitting room, a kitchen, a laundry room and a guest toilet. The first floor consists of four bedrooms, of which the master bedroom is en-suite, and a main bathroom. Externally the property has a partly paved courtyard, parking space and fencing. Distribution agreement is in place. The asset is located approximately 400m west of the Kiti Primary School, about 100 m west of the connecting road Dromolaxia-Kiti and about 300 m north of the Kiti Community Stadium. Addi...