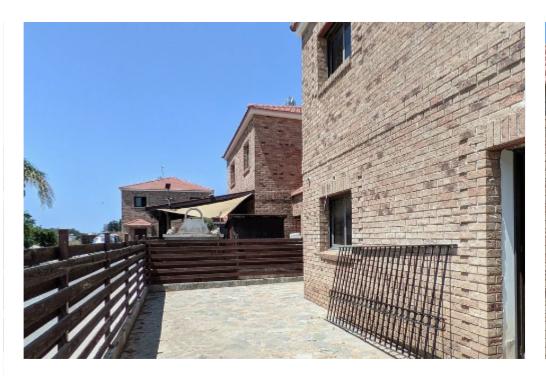

Type: **PrivateHouse** 

Veranda: 0 m²

Two-storey, incomplete, link-detached house located in an upcoming residential area, within walking distance to amenities and services in Kiti, Larnaca. The ground floor of the property consists of a living room, a dining room, a sitting room, a kitchen, a laundry room and a guest toilet. The first floor consists of four bedrooms, of which the master bedroom is en-suite, and a main bathroom. Externally the property has a partly paved courtyard, parking space and fencing. Distribution agreement is in place. The asset is located approximately 400m west of the Kiti Primary School, about 100 m west of the connecting road Dromolaxia-Kiti and about 300 m north of the Kiti Community Stadium. Addi...