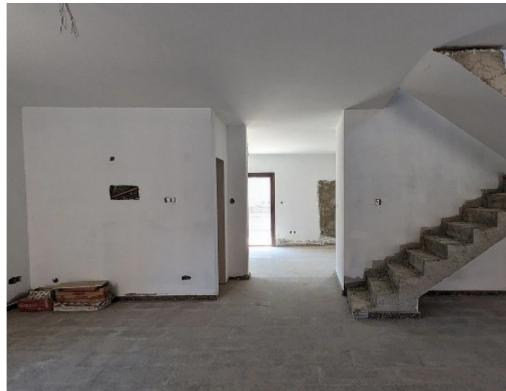

Type: **PrivateHouse** 

Veranda: 0 m²

Two-storey, incomplete, link-detached house located in an upcoming residential area, within walking distance to amenities and services in Kiti, Larnaca. The ground floor of the property consists of a living room, a dining room, a sitting room, a kitchen, a laundry room and a guest toilet. The first floor consists of four bedrooms, of which the master bedroom is en-suite, and a main bathroom. Externally the property has a partly paved courtyard, parking space and fencing. Distribution agreement is in place. The asset is located approximately 400m west of the Kiti Primary School, about 100 m west of the connecting road Dromolaxia-Kiti and about 300 m north of the Kiti Community Stadium. Addi...