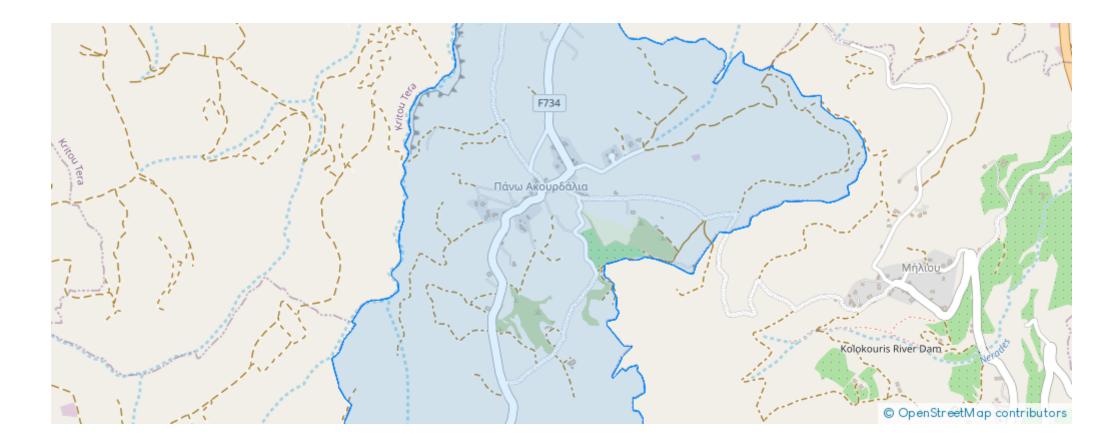

Agricultural field, extending to about 10.368 sq.m in total. Access to the field is via a registered road which is facing the north and west side of the property. Total frontage is approximately 230m. It falls within Zone ?3, allowing for a building coefficient of 10%, coverage of 10%, and permission for 2 floors (8.3m) of construction. The property is located approximately 420m west of Pano Akourdalia – Kato Akourdalia road and approximately 450m west of Pano Akourdalia. The immediate area comprises of agricultural and undeveloped parcels of land as well as residential developments. Location Coordinates: 34.94429054 32.44024972...

## **Estate on map:**

Website: realty.com.cy/p/agricultural-field-pano-akourdaleia-

<u>al388</u>

Email: info@rimatech.com.cy

Phone: +35795958898 // +35725714014

This ad is presented by listings admin, under supervision from , Licensed Real Estate Agent Reg no: 1234, Lic no: 603/E