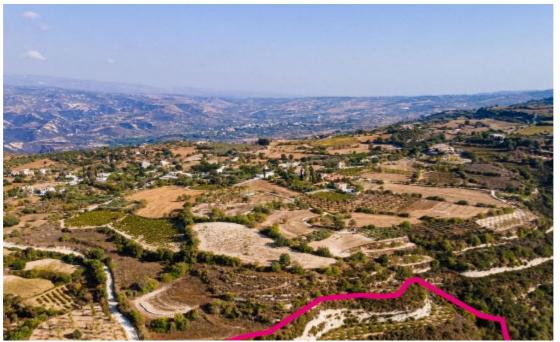

Agricultural field, extending to about 10.368 sq.m in total. Access to the field is via a registered road which is facing the north and west side of the property. Total frontage is approximately 230m. It falls within Zone ?3, allowing for a building coefficient of 10%, coverage of 10%, and permission for 2 floors (8.3m) of construction. The property is located approximately 420m west of Pano Akourdalia – Kato Akourdalia road and approximately 450m west of Pano Akourdalia. The immediate area comprises of agricultural and undeveloped parcels of land as well as residential developments. Location Coordinates: 34.94429054 32.44024972...