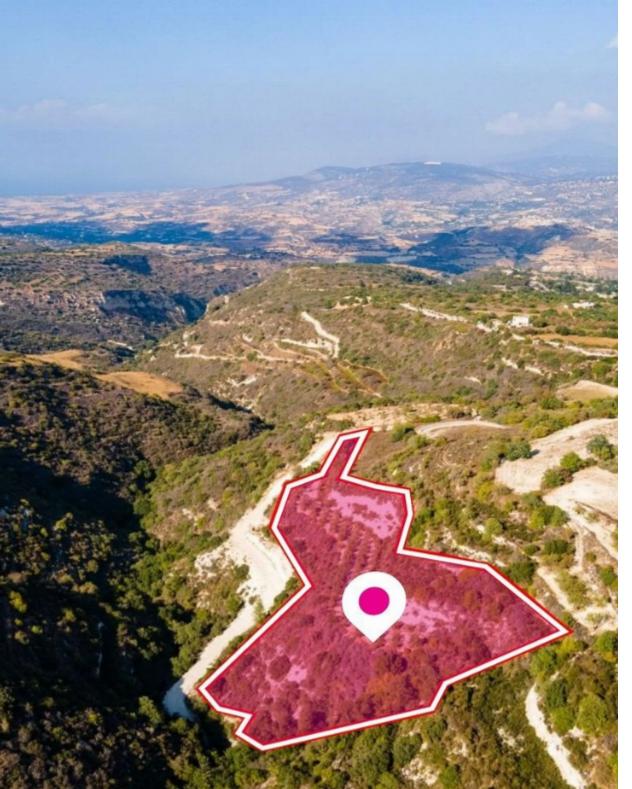

Agricultural field, extending to about 10.368 sq.m in total. Access to the field is via a registered road which is facing the north and west side of the property. Total frontage is approximately 230m. It falls within Zone ?3, allowing for a building coefficient of 10%, coverage of 10%, and permission for 2 floors (8.3m) of construction. The property is located approximately 420m west of Pano Akourdalia – Kato Akourdalia road and approximately 450m west of Pano Akourdalia. The immediate area comprises of agricultural and undeveloped parcels of land as well as residential developments. Location Coordinates: 34.94429054 32.44024972...