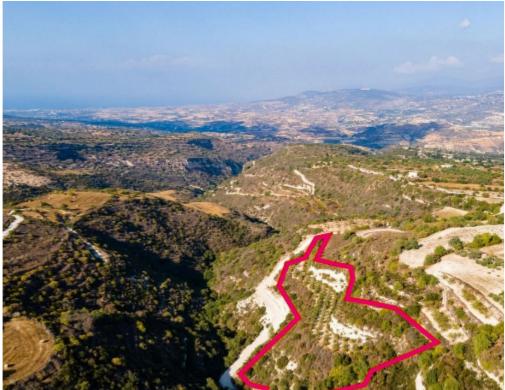

Agricultural field, extending to about 10.368 sq.m in total. Access to the field is via a registered road which is facing the north and west side of the property. Total frontage is approximately 230m. It falls within Zone ?3, allowing for a building coefficient of 10%, coverage of 10%, and permission for 2 floors (8.3m) of construction. The property is located approximately 420m west of Pano Akourdalia – Kato Akourdalia road and approximately 450m west of Pano Akourdalia. The immediate area comprises of agricultural and undeveloped parcels of land as well as residential developments. Location Coordinates: 34.94429054 32.44024972...