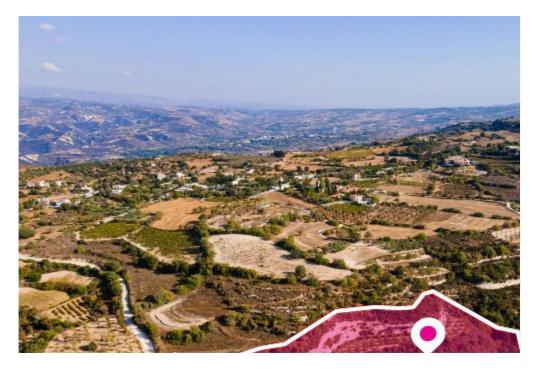

Agricultural field, extending to about 10.368 sq.m in total. Access to the field is via a registered road which is facing the north and west side of the property. Total frontage is approximately 230m. It falls within Zone ?3, allowing for a building coefficient of 10%, coverage of 10%, and permission for 2 floors (8.3m) of construction. The property is located approximately 420m west of Pano Akourdalia – Kato Akourdalia road and approximately 450m west of Pano Akourdalia. The immediate area comprises of agricultural and undeveloped parcels of land as well as residential developments. Location Coordinates: 34.94429054 32.44024972...