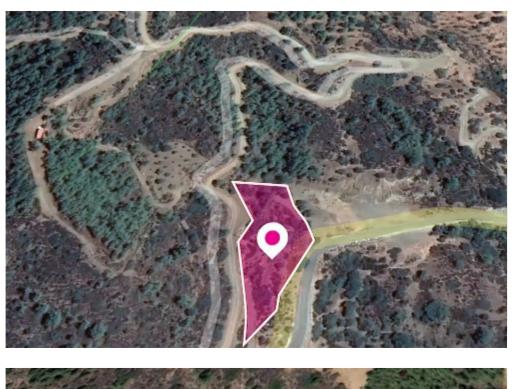

**Ref:** al377

Total plot's-land's area: 4360 m²

Available from: 2024-04-23

Offered at: 17,000

Type: Agricultura

Agricultural field extending to approximately 4,360 sq.m. in total, located in Zone ?3. It has a building coefficient of 10%, coverage of 10%, and permits for the construction of up to two floors (8.3m). The surrounding area is primarily agricultural land. Access to the property is via a registered dirt road with a road frontage of approximately 140 meters. It is situated approximately 2,2 kilometers east of the center of Lysos village. Location Coordinates:

35.00072043 32.53651416...