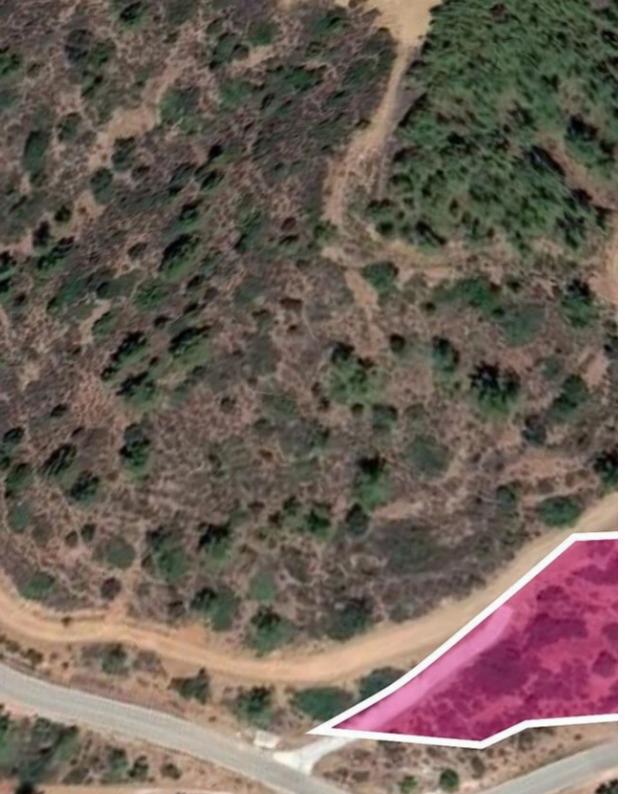

**Ref:** al377

Total plot's-land's area: 4360 m²

Available from: 2024-04-23

Offered at: 17,000

Type: Agricultura

Agricultural field extending to approximately 4,360 sq.m. in total, located in Zone ?3. It has a building coefficient of 10%, coverage of 10%, and permits for the construction of up to two floors (8.3m). The surrounding area is primarily agricultural land. Access to the property is via a registered dirt road with a road frontage of approximately 140 meters. It is situated approximately 2,2 kilometers east of the center of Lysos village. Location Coordinates:

35.00072043 32.53651416...