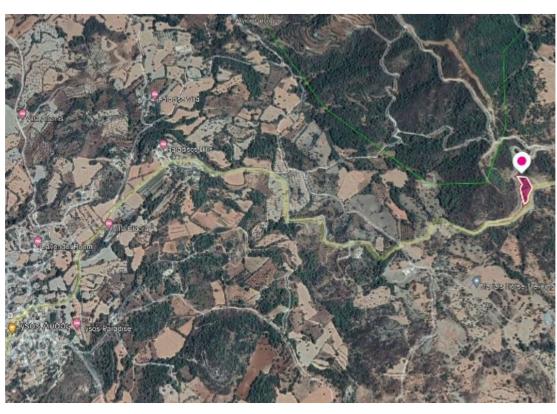

**Ref:** al377

Total plot's-land's area: 4360 m²

Available from: 2024-04-23

Offered at: 17,000

Type: Agricultura

Agricultural field extending to approximately 4,360 sq.m. in total, located in Zone ?3. It has a building coefficient of 10%, coverage of 10%, and permits for the construction of up to two floors (8.3m). The surrounding area is primarily agricultural land. Access to the property is via a registered dirt road with a road frontage of approximately 140 meters. It is situated approximately 2,2 kilometers east of the center of Lysos village. Location Coordinates:

35.00072043 32.53651416...

## **Estate on map:**

Website: realty.com.cy/p/agricultural-field-lysos-al377

Email: info@rimatech.com.cy

**Phone:** +35795958898 // +35725714014

This ad is presented by listings admin, under supervision from,