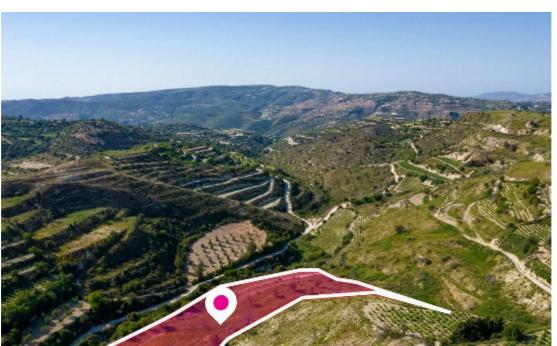

**Ref:** al375

Total plot's-land's area: 12041 m²

Available from: 2024-04-23

Offered at: **42,500** 

Type: **Agricultura**l

Agricultural field in Tsada, extending to about 12.041 sq.m. in total. The property is entitled to a right of way (1,52m) on the southern boundary. It is located approximately 1,5 km south-east from the centre of the village Koili. The surrounding area is agricultural with crops mainly from vines. The property falls within the ?3 zone and has a building coefficient 10% and coverage 10%. Location Coordinates: 34.85252250 32.46816063...