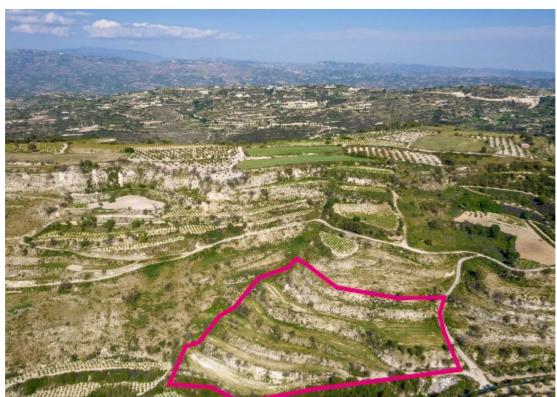

**Ref:** al375

Total plot's-land's area: 12041 m²

Available from: 2024-04-23

Offered at: **42,500** 

Type: **Agricultura**l

Agricultural field in Tsada, extending to about 12.041 sq.m. in total. The property is entitled to a right of way (1,52m) on the southern boundary. It is located approximately 1,5 km south-east from the centre of the village Koili. The surrounding area is agricultural with crops mainly from vines. The property falls within the ?3 zone and has a building coefficient 10% and coverage 10%. Location Coordinates: 34.85252250 32.46816063...