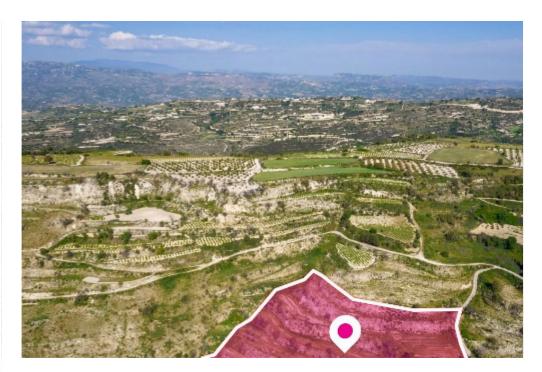

**Ref:** al375

Total plot's-land's area: 12041 m²

Available from: 2024-04-23

Offered at: **42,500** 

Type: **Agricultura**l

Agricultural field in Tsada, extending to about 12.041 sq.m. in total. The property is entitled to a right of way (1,52m) on the southern boundary. It is located approximately 1,5 km south-east from the centre of the village Koili. The surrounding area is agricultural with crops mainly from vines. The property falls within the ?3 zone and has a building coefficient 10% and coverage 10%. Location Coordinates: 34.85252250 32.46816063...