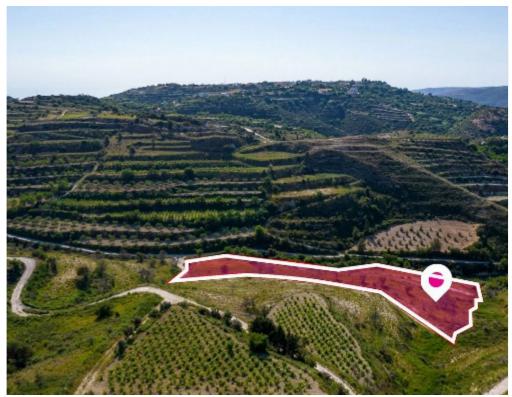

**Ref:** al375

Total plot's-land's area: 12041 m²

Available from: 2024-04-23

Offered at: **42,500** 

Type: **Agricultura**l

Agricultural field in Tsada, extending to about 12.041 sq.m. in total. The property is entitled to a right of way (1,52m) on the southern boundary. It is located approximately 1,5 km south-east from the centre of the village Koili. The surrounding area is agricultural with crops mainly from vines. The property falls within the ?3 zone and has a building coefficient 10% and coverage 10%. Location Coordinates: 34.85252250 32.46816063...