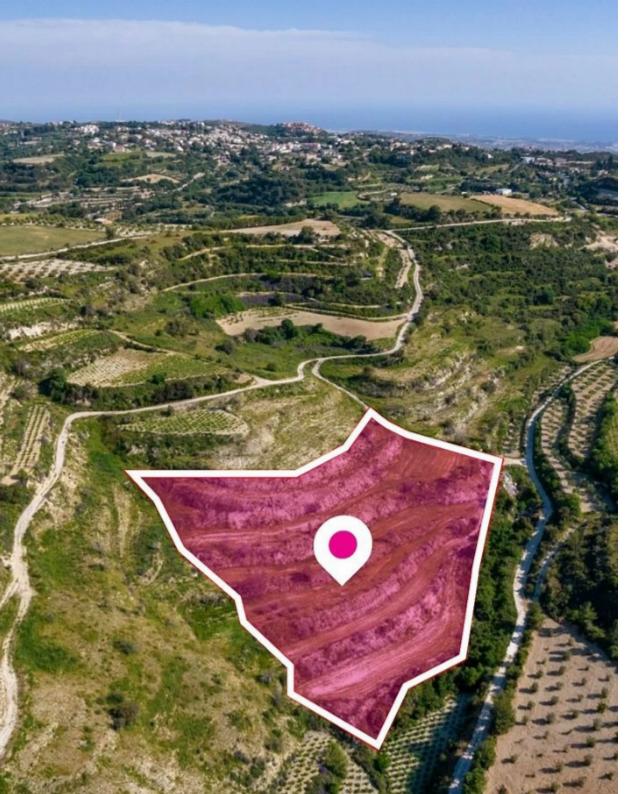

**Ref:** al375

Total plot's-land's area: 12041 m²

Available from: 2024-04-23

Offered at: **42,500** 

Type: **Agricultura**l

Agricultural field in Tsada, extending to about 12.041 sq.m. in total. The property is entitled to a right of way (1,52m) on the southern boundary. It is located approximately 1,5 km south-east from the centre of the village Koili. The surrounding area is agricultural with crops mainly from vines. The property falls within the ?3 zone and has a building coefficient 10% and coverage 10%. Location Coordinates: 34.85252250 32.46816063...