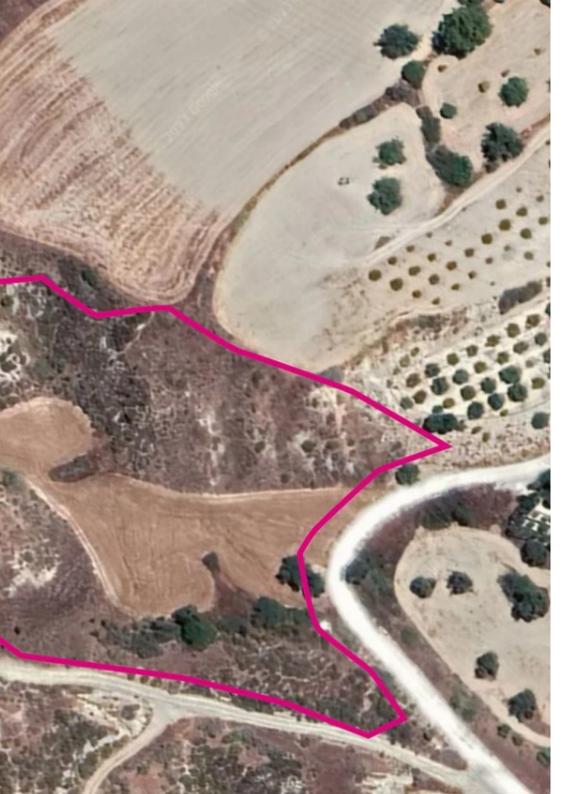

This agricultural field covers a total land area of 15051 sq.m and is situated approximately 1.8 km northwest of the village center. Access to the property is provided via a registered dirt road located on the southern side of the property. The surface of the field is irregular and features three borders that are characterized by a slope. It falls under planning zone ?3 with a building coefficient of 10%, coverage of 10%, and the possibility to build up to two floors of 8.3 meters. The property is surrounded by empty agricultural blocks and sporadic residential developments. Location Coordinates: 34.989192, 32.469202...