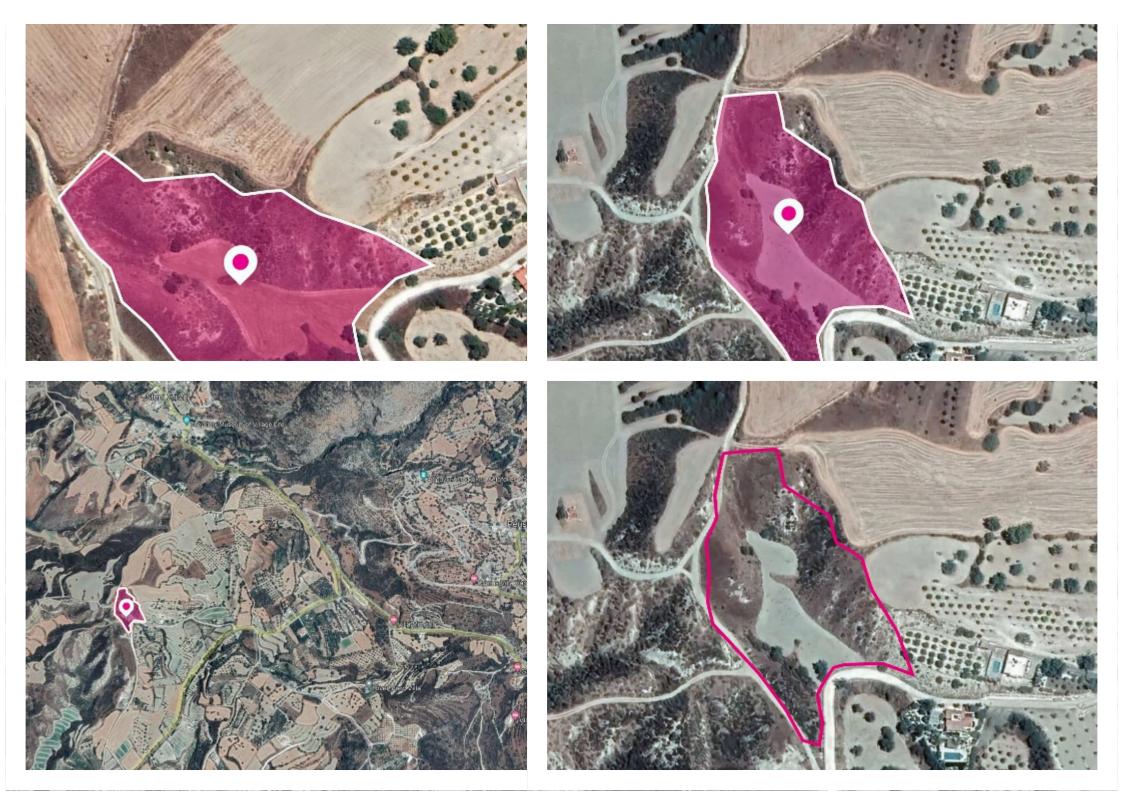

This agricultural field covers a total land area of 15051 sq.m and is situated approximately 1.8 km northwest of the village center. Access to the property is provided via a registered dirt road located on the southern side of the property. The surface of the field is irregular and features three borders that are characterized by a slope. It falls under planning zone ?3 with a building coefficient of 10%, coverage of 10%, and the possibility to build up to two floors of 8.3 meters. The property is surrounded by empty agricultural blocks and sporadic residential developments. Location Coordinates: 34.989192, 32.469202...