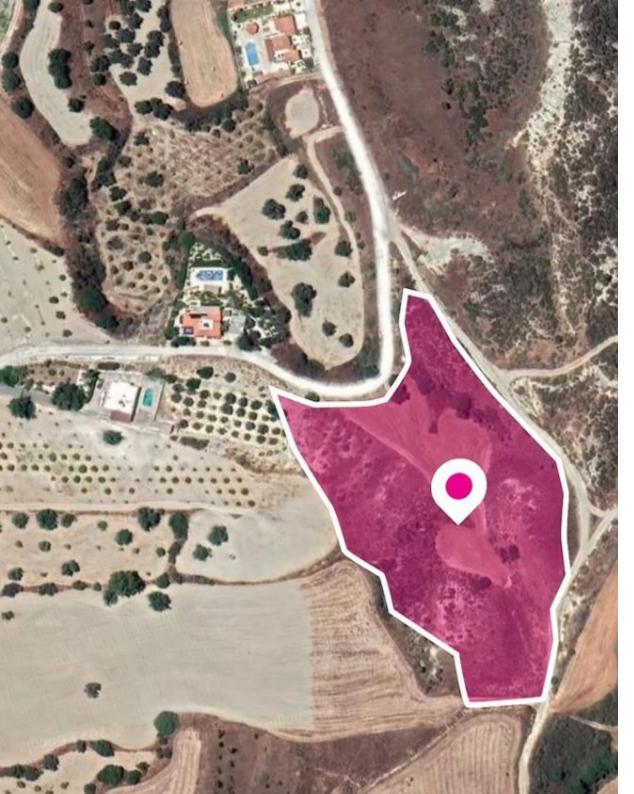

This agricultural field covers a total land area of 15051 sq.m and is situated approximately 1.8 km northwest of the village center. Access to the property is provided via a registered dirt road located on the southern side of the property. The surface of the field is irregular and features three borders that are characterized by a slope. It falls under planning zone ?3 with a building coefficient of 10%, coverage of 10%, and the possibility to build up to two floors of 8.3 meters. The property is surrounded by empty agricultural blocks and sporadic residential developments. Location Coordinates: 34.989192, 32.469202...