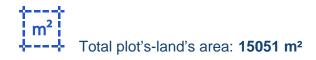

This agricultural field covers a total land area of 15051 sq.m and is situated approximately 1.8 km northwest of the village center. Access to the property is provided via a registered dirt road located on the southern side of the property. The surface of the field is irregular and features three borders that are characterized by a slope. It falls under planning zone ?3 with a building coefficient of 10%, coverage of 10%, and the possibility to build up to two floors of 8.3 meters. The property is surrounded by empty agricultural blocks and sporadic residential developments. Location Coordinates: 34.989192, 32.469202...