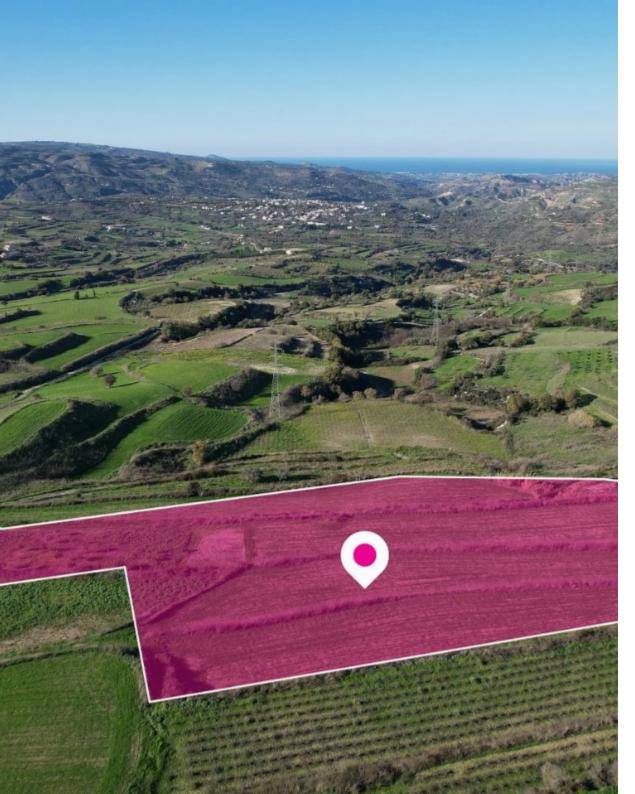

**Estate ID:** 33698

**Ref:** al251

m<sup>2</sup>
Total plot's-land's area: 17578 m<sup>2</sup>

Available from: 2024-04-23

Agricultural field, extending to about 17,578 sq.m. in total. The property has a flat surface. The property has a right of way with frontage of approximately 3,66m. GPS coordinates: 34.899294 32.494018...