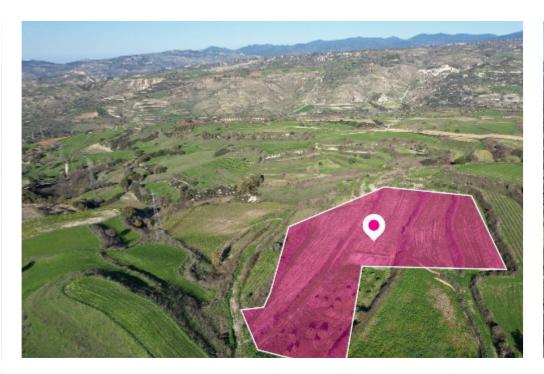

**Estate ID:** 33698

**Ref:** al251

m<sup>2</sup>
Total plot's-land's area: 17578 m<sup>2</sup>

Available from: 2024-04-23

Agricultural field, extending to about 17,578 sq.m. in total. The property has a flat surface. The property has a right of way with frontage of approximately 3,66m. GPS coordinates: 34.899294 32.494018...