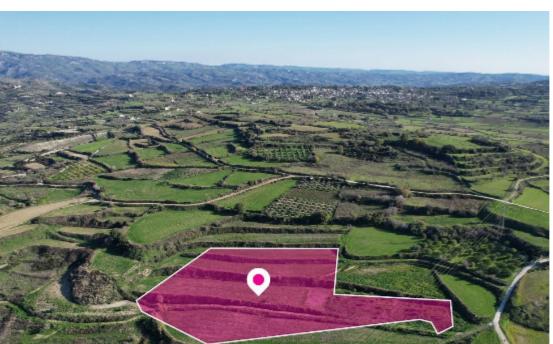

**Estate ID:** 33698

**Ref:** al251

m<sup>2</sup>
Total plot's-land's area: 17578 m<sup>2</sup>

Available from: 2024-04-23

Agricultural field, extending to about 17,578 sq.m. in total. The property has a flat surface. The property has a right of way with frontage of approximately 3,66m. GPS coordinates: 34.899294 32.494018...