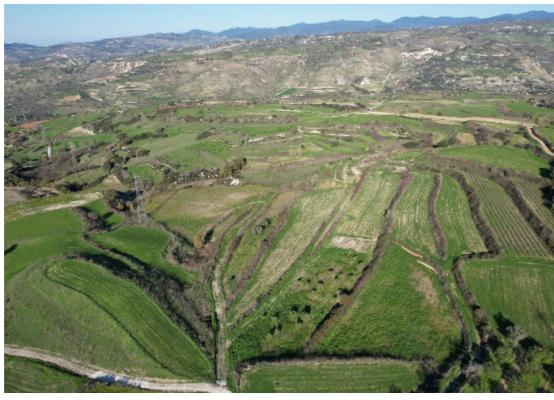

**Estate ID:** 33698

**Ref:** al251

m<sup>2</sup>
Total plot's-land's area: 17578 m<sup>2</sup>

Available from: 2024-04-23

Agricultural field, extending to about 17,578 sq.m. in total. The property has a flat surface. The property has a right of way with frontage of approximately 3,66m. GPS coordinates: 34.899294 32.494018...