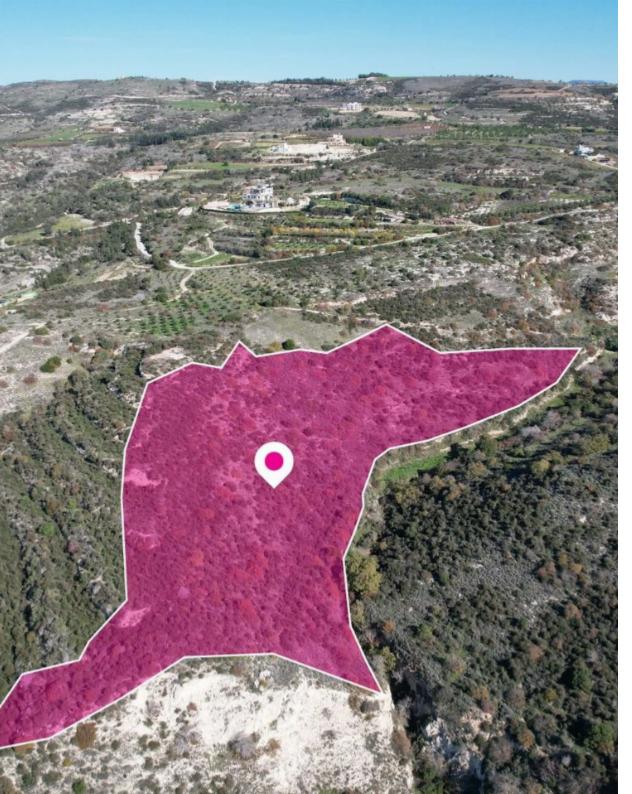

## Agricultural zoned field Mesa Chorio Paphos

Paphos, Mesa-Chorio-8290, Cyprus

This ad is presented by listings admin, under supervision from , Licensed Real Estate Agent Reg no: 1234, Lic no: 603/E

**Offered at:** € 154,000

**Estate ID:** 33720

**Ref:** al208

m² |
Total plot's-land's area: 20402 m²

Available from: 2024-04-23

Agricultural zoned field, extending to about 20.402 sq.m. in total. Access to the field is via an unregistered dirt road which is facing the south-east side of the property....