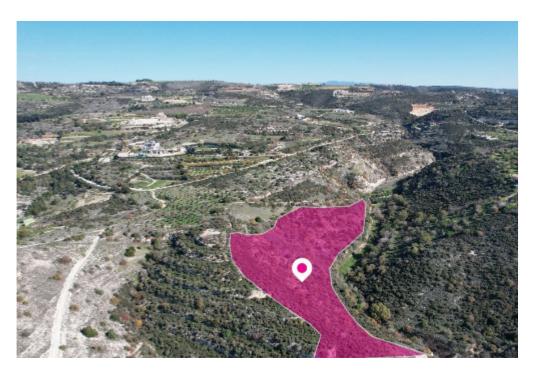

## Agricultural zoned field Mesa Chorio Paphos

Paphos, Mesa-Chorio-8290, Cyprus

This ad is presented by listings admin, under supervision from , Licensed Real Estate Agent Reg no: 1234, Lic no: 603/E

**Offered at:** € 154,000

**Estate ID:** 33720

**Ref:** al208

m² |
Total plot's-land's area: 20402 m²

Available from: 2024-04-23

Agricultural zoned field, extending to about 20.402 sq.m. in total. Access to the field is via an unregistered dirt road which is facing the south-east side of the property....