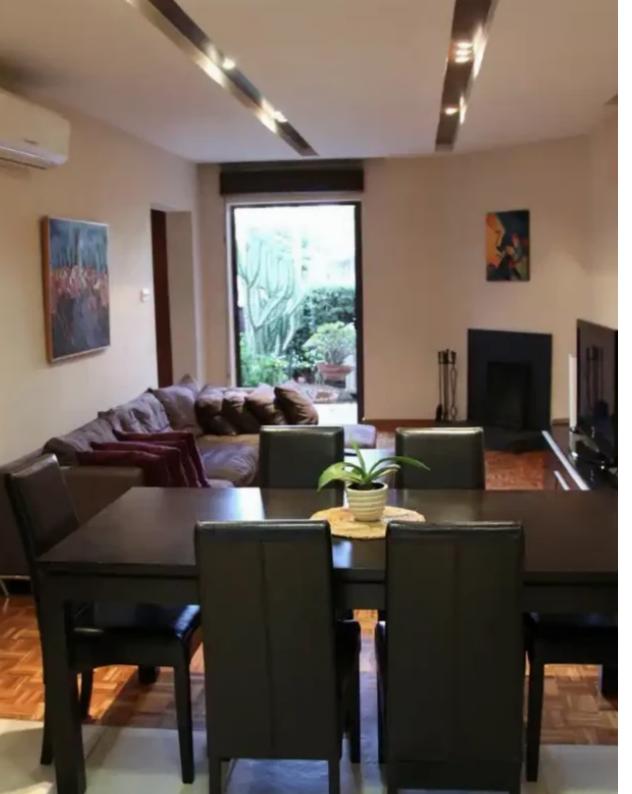

Offered at: 1,800

Type: SemidetachedHouse

Lovely semi-detached ground floor house in Naafi area. Semi-furnished, 3 bedrooms- one can be used as an office, double glazing, mature garden, garage, solid wooded floors, fireplace, air conditioning units in all rooms, AEG electric appliances including built-in fridge, microwave, dishwasher etc....