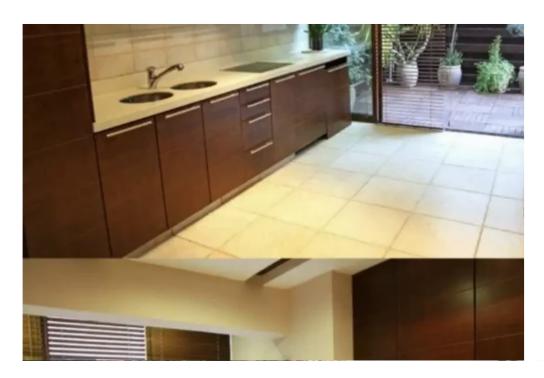

Offered at: 1,800

Type: SemidetachedHouse

Lovely semi-detached ground floor house in Naafi area. Semi-furnished, 3 bedrooms- one can be used as an office, double glazing, mature garden, garage, solid wooded floors, fireplace, air conditioning units in all rooms, AEG electric appliances including built-in fridge, microwave, dishwasher etc....