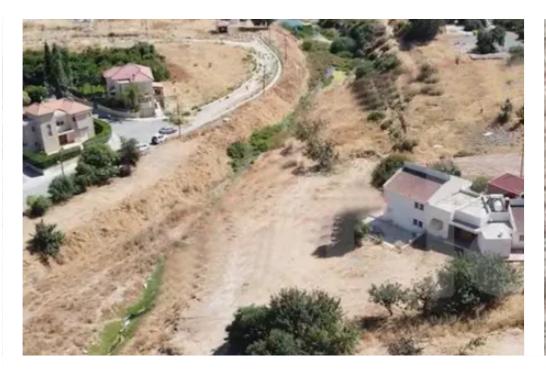

Type: **Commercia**l

Located on the main Trodos Road in Pano Polemidia. The plot is suitable for construction of a commercial building, Clinic, Private School, with 100+ parking spaces, very large open spaces, plus basement parking & Description of the location of the plot is in very close proximity to upcoming infrastructure projects, one being a very large university and research centre (UOL – University of Limassol) and the second being part of the Cyprus University of Technology (CUT) "Berengaria project" which will be a recreational and Sports Facility and Student accommodation....