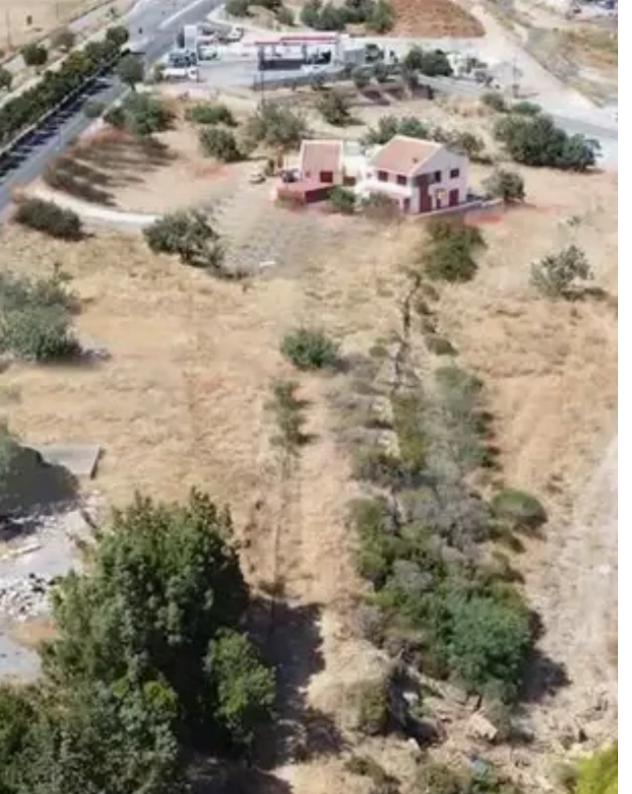

Type: **Commercia**l

Located on the main Trodos Road in Pano Polemidia. The plot is suitable for construction of a commercial building, Clinic, Private School, with 100+ parking spaces, very large open spaces, plus basement parking & Description of the location of the plot is in very close proximity to upcoming infrastructure projects, one being a very large university and research centre (UOL – University of Limassol) and the second being part of the Cyprus University of Technology (CUT) "Berengaria project" which will be a recreational and Sports Facility and Student accommodation....