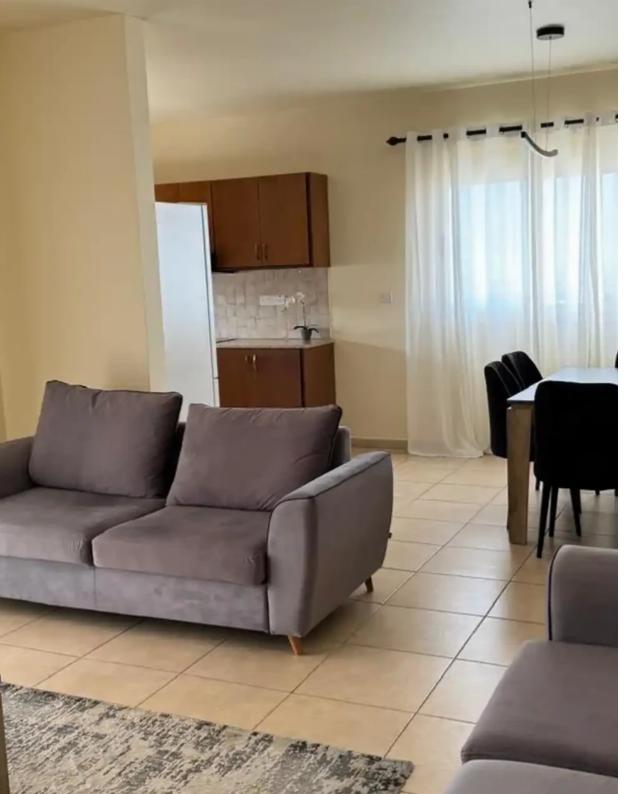

Type: Apartment

2 bedroom apartment in Mesa Geitonia to rent. Nice location, fully furnished, air conditioned all electrical appliances. One balcony, two toilets, bathroom.

Pets not allowed. Covered parking, storage....