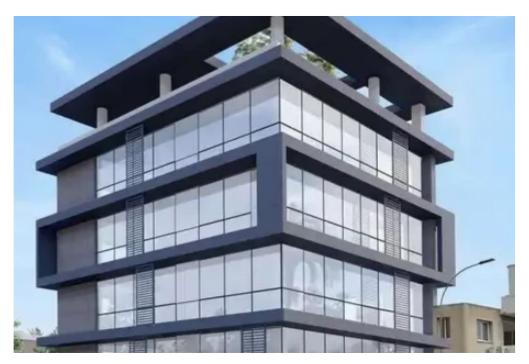

A whole brand new building available for rent This modren luxury building is located on Spyrou Kyprianou Avenue, one of the main commercial avenues in Limassol. It has an excellent access to the City Center, Limassol Marina and the Motorway. Basement 380 sq.m. Lobby area 76 sq.m. 1st Floor 246 sq.m. 2nd Floor 246 sq.m. 3rd Floor 246 sq.m. 4th Floor 246 sq.m. Roof Terrace with covered balcony 234 sq.m. The building offers 16 covered parking spaces. More parking spaces are available if needed. Available from September 2024...