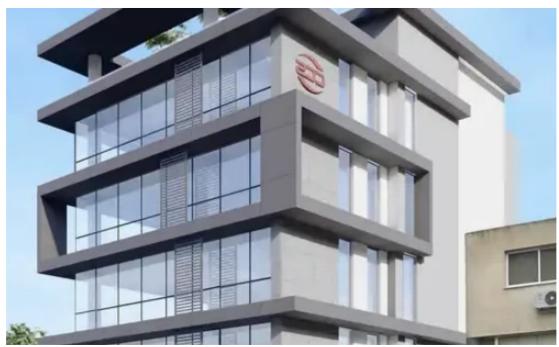

A whole brand new building available for rent This modren luxury building is located on Spyrou Kyprianou Avenue, one of the main commercial avenues in Limassol. It has an excellent access to the City Center, Limassol Marina and the Motorway. Basement 380 sq.m. Lobby area 76 sq.m. 1st Floor 246 sq.m. 2nd Floor 246 sq.m. 3rd Floor 246 sq.m. 4th Floor 246 sq.m. Roof Terrace with covered balcony 234 sq.m. The building offers 16 covered parking spaces. More parking spaces are available if needed. Available from September 2024...