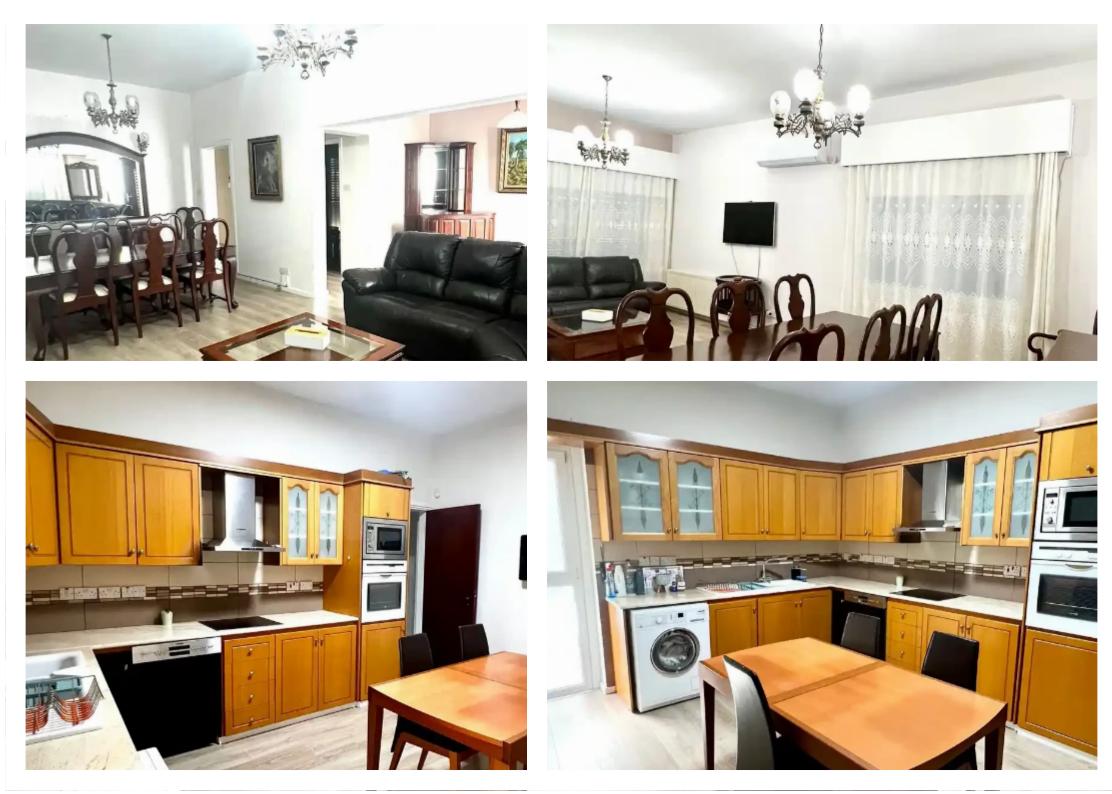

Offered at: €2,000 Estate ID: 34477 Ref: ba5229519

Bedrooms: 3

The house is located near all amenities with easy access to the highway and to the city center (close to SuperHome, Jumbo, BrainRocket) 3 Bedrooms (or 2 bedrooms and 1 office) 1 Bathroom Fully furnished Fully equipped with all electrical appliances (new oven and fridge will be installed) Air conditions in every room Big front and rear veranda Private parking CCTV and Alarm System...