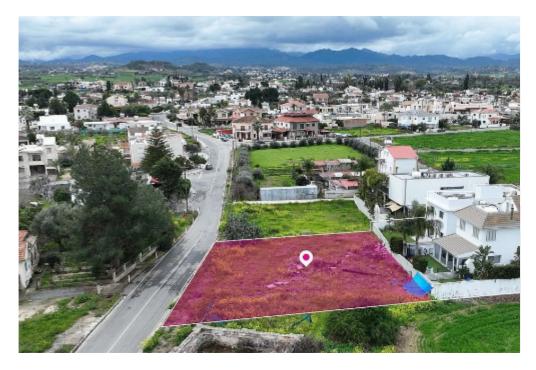

A 50% share of a residential plot extending to about 770 sq.m. (50% of 1.539 sq.m. in total) located in Psimolofou, Nicosia. The property is rectangularly shaped with a flat surface. Access to the plot is via a registered road with total frontage of approximately 30m. The asset is located approximately 3km from the motorway and approximately 600m from Psimolofou community centre The property falls within Zone H2, with a building coefficient of 90%, coverage of 50%, and permission for 2 floors (8.3m) of construction....