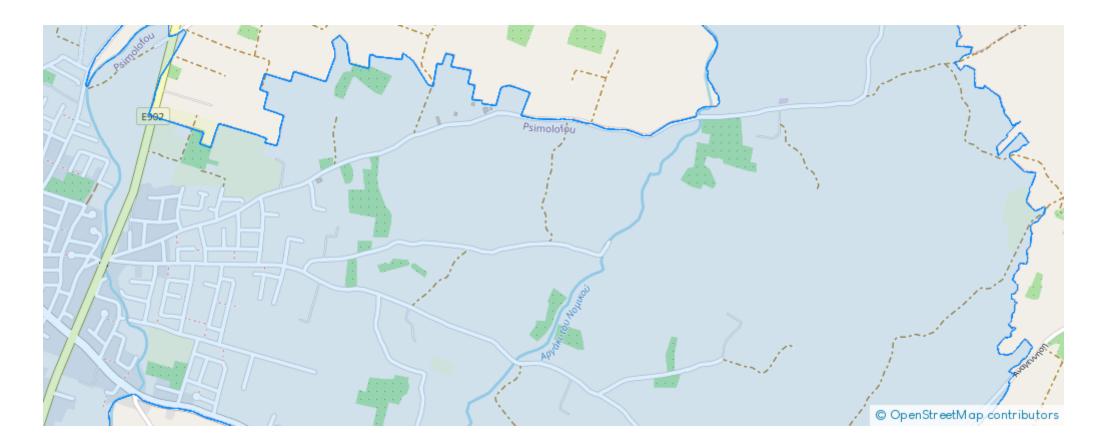

A 50% share of a residential plot extending to about 770 sq.m. (50% of 1.539 sq.m. in total) located in Psimolofou, Nicosia. The property is rectangularly shaped with a flat surface. Access to the plot is via a registered road with total frontage of approximately 30m. The asset is located approximately 3km from the motorway and approximately 600m from Psimolofou community centre The property falls within Zone H2, with a building coefficient of 90%, coverage of 50%, and permission for 2 floors (8.3m) of construction....

## **Estate on map:**

Website: realty.com.cy/p/distributed-50-share-of-a-residentialplot--in-psimolofou-nicosia-al2114 Email: info@rimatech.com.cy Phone: +35795958898 // +35725714014 This ad is presented by listings admin, under supervision from ,