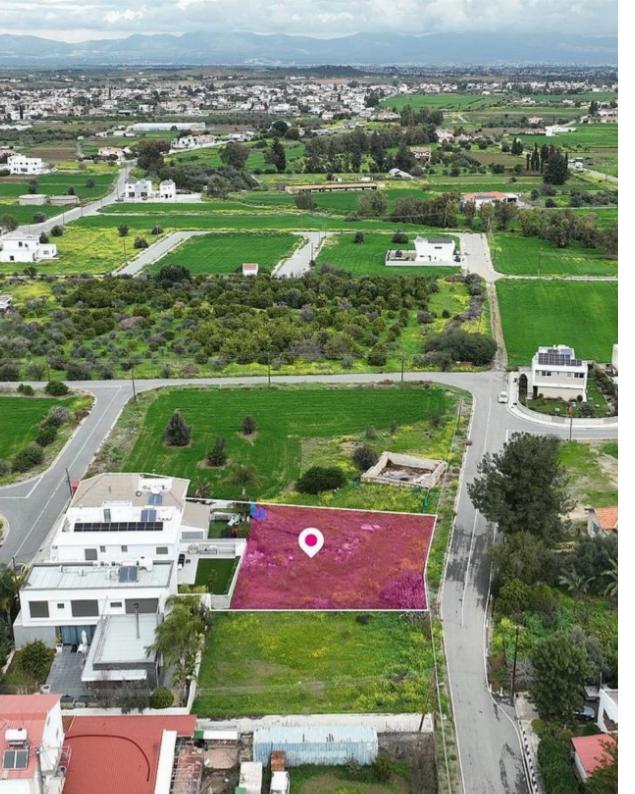

A 50% share of a residential plot extending to about 770 sq.m. (50% of 1.539 sq.m. in total) located in Psimolofou, Nicosia. The property is rectangularly shaped with a flat surface. Access to the plot is via a registered road with total frontage of approximately 30m. The asset is located approximately 3km from the motorway and approximately 600m from Psimolofou community centre The property falls within Zone H2, with a building coefficient of 90%, coverage of 50%, and permission for 2 floors (8.3m) of construction....