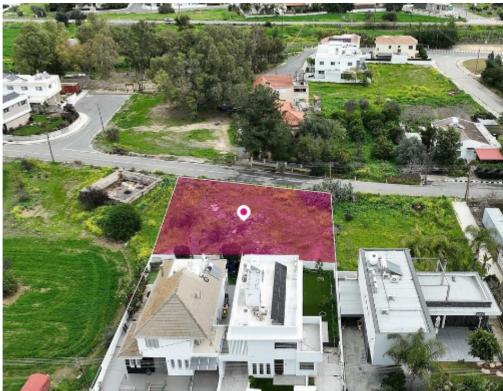

A 50% share of a residential plot extending to about 770 sq.m. (50% of 1.539 sq.m. in total) located in Psimolofou, Nicosia. The property is rectangularly shaped with a flat surface. Access to the plot is via a registered road with total frontage of approximately 30m. The asset is located approximately 3km from the motorway and approximately 600m from Psimolofou community centre The property falls within Zone H2, with a building coefficient of 90%, coverage of 50%, and permission for 2 floors (8.3m) of construction....