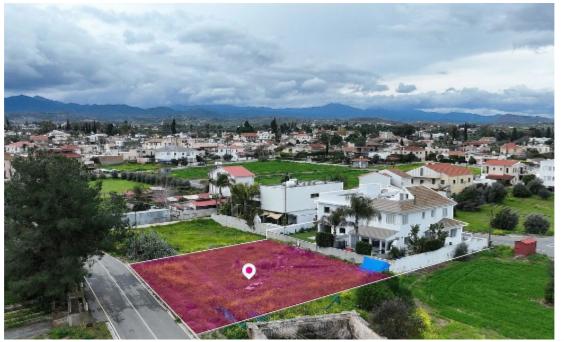

A 50% share of a residential plot extending to about 770 sq.m. (50% of 1.539 sq.m. in total) located in Psimolofou, Nicosia. The property is rectangularly shaped with a flat surface. Access to the plot is via a registered road with total frontage of approximately 30m. The asset is located approximately 3km from the motorway and approximately 600m from Psimolofou community centre The property falls within Zone H2, with a building coefficient of 90%, coverage of 50%, and permission for 2 floors (8.3m) of construction....