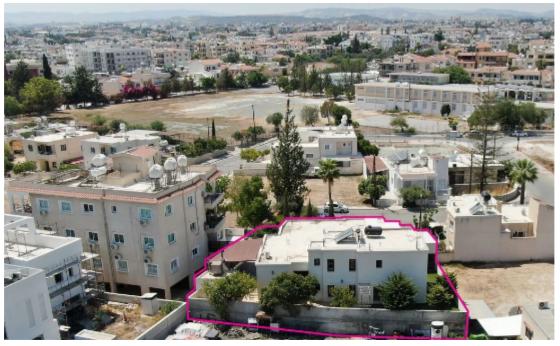

Offered at: €430,000 Estate ID: 34583 Ref: al2105

Two-storey house comprising of a sitting room, living room, kitchen with dining area, and a toilet on the ground floor. The upper floor comprises of three bedrooms of which the main bedroom is en suite and a main bathroom. Furthermore the property offers a semi basement with storage space, an ensuite toilet/bathroom, two parking spaces, large covered terrace with a BBQ. The asset is located approx. 1.3km from the motorway and approx. 3km from the beach...