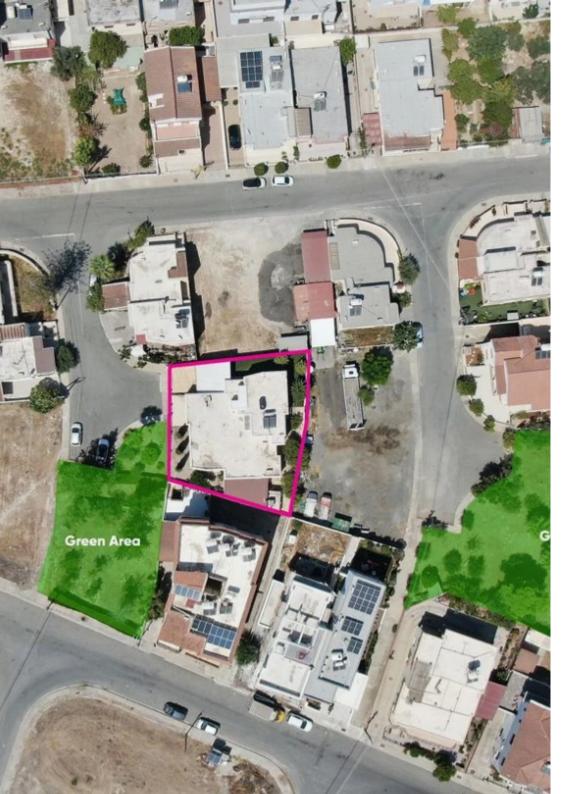

Offered at: €430,000 Estate ID: 34583 Ref: al2105

Two-storey house comprising of a sitting room, living room, kitchen with dining area, and a toilet on the ground floor. The upper floor comprises of three bedrooms of which the main bedroom is en suite and a main bathroom. Furthermore the property offers a semi basement with storage space, an ensuite toilet/bathroom, two parking spaces, large covered terrace with a BBQ. The asset is located approx. 1.3km from the motorway and approx. 3km from the beach...