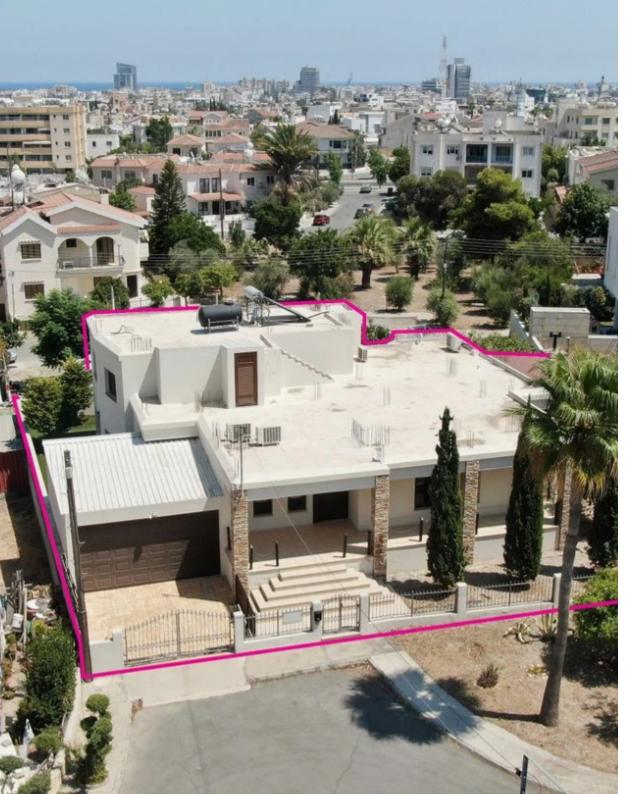

Offered at: €430,000 Estate ID: 34583 Ref: al2105

Two-storey house comprising of a sitting room, living room, kitchen with dining area, and a toilet on the ground floor. The upper floor comprises of three bedrooms of which the main bedroom is en suite and a main bathroom. Furthermore the property offers a semi basement with storage space, an ensuite toilet/bathroom, two parking spaces, large covered terrace with a BBQ. The asset is located approx. 1.3km from the motorway and approx. 3km from the beach...