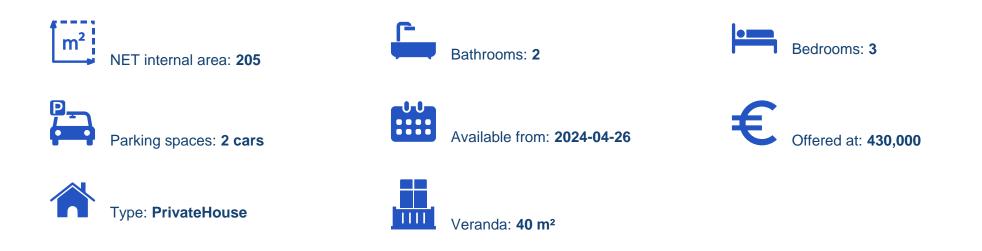

Offered at: €430,000 Estate ID: 34583 Ref: al2105

Two-storey house comprising of a sitting room, living room, kitchen with dining area, and a toilet on the ground floor. The upper floor comprises of three bedrooms of which the main bedroom is en suite and a main bathroom. Furthermore the property offers a semi basement with storage space, an ensuite toilet/bathroom, two parking spaces, large covered terrace with a BBQ. The asset is located approx. 1.3km from the motorway and approx. 3km from the beach...