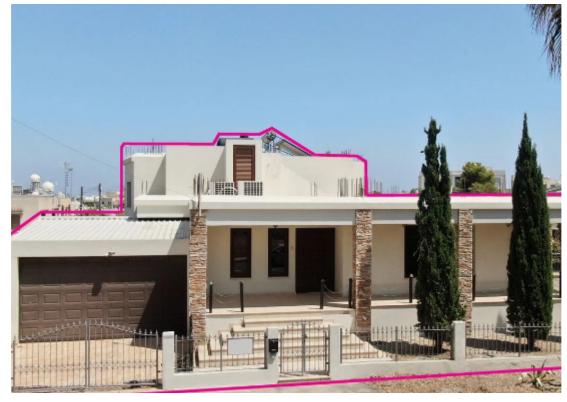

Offered at: €430,000 Estate ID: 34583 Ref: al2105

Two-storey house comprising of a sitting room, living room, kitchen with dining area, and a toilet on the ground floor. The upper floor comprises of three bedrooms of which the main bedroom is en suite and a main bathroom. Furthermore the property offers a semi basement with storage space, an ensuite toilet/bathroom, two parking spaces, large covered terrace with a BBQ. The asset is located approx. 1.3km from the motorway and approx. 3km from the beach...