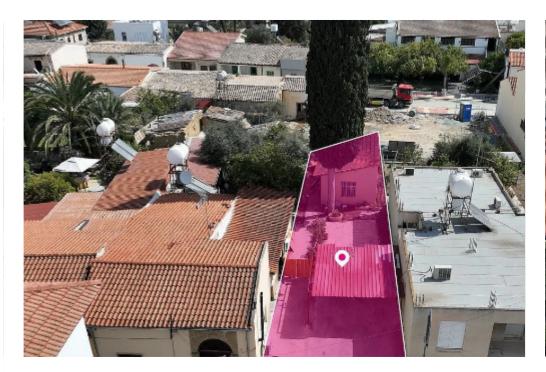

**Offered at:** €55,000

**Estate ID:** 34584

**Ref:** al2104

Total plot's-land's area: 232 m<sup>2</sup>

Available from: 2024-04-26

Offered at: **55,000** 

Type: Residentia

Residential plot, extending to about 232 sq.m. in total and it is located in Kaimakli, Nicosia. Access to the plot is via a registered road with total frontage of approx. 8m The asset is located approximately 2.7km from B1 motorway and approximately 1.6km from Kaimakli community centre. The property falls within Zone ??9, with a building coefficient of 120%, coverage of 70%, and permission for 2 floors (7m) of construction....