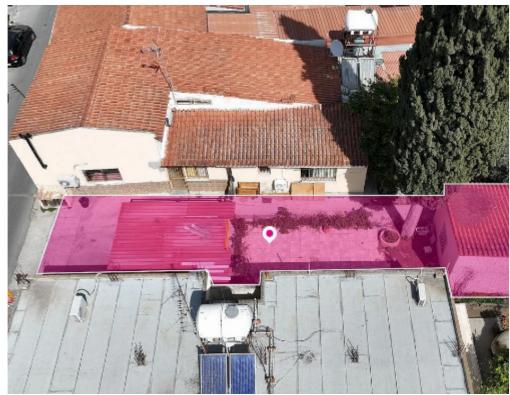

**Offered at:** €55,000

**Estate ID:** 34584

**Ref:** al2104

Total plot's-land's area: 232 m<sup>2</sup>

Available from: 2024-04-26

Offered at: **55,000** 

Type: Residentia

Residential plot, extending to about 232 sq.m. in total and it is located in Kaimakli, Nicosia. Access to the plot is via a registered road with total frontage of approx. 8m The asset is located approximately 2.7km from B1 motorway and approximately 1.6km from Kaimakli community centre. The property falls within Zone ??9, with a building coefficient of 120%, coverage of 70%, and permission for 2 floors (7m) of construction....