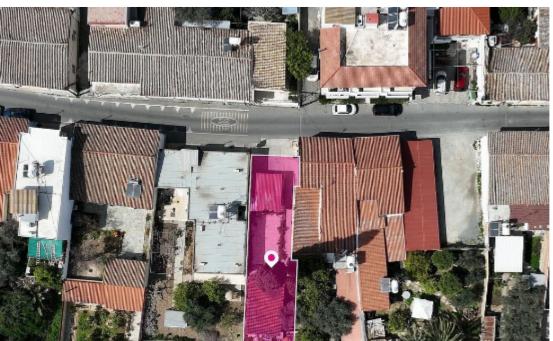

**Offered at:** €55,000

**Estate ID:** 34584

**Ref:** al2104

Total plot's-land's area: 232 m<sup>2</sup>

Available from: 2024-04-26

Offered at: **55,000** 

Type: Residentia

Residential plot, extending to about 232 sq.m. in total and it is located in Kaimakli, Nicosia. Access to the plot is via a registered road with total frontage of approx. 8m The asset is located approximately 2.7km from B1 motorway and approximately 1.6km from Kaimakli community centre. The property falls within Zone ??9, with a building coefficient of 120%, coverage of 70%, and permission for 2 floors (7m) of construction....

## **Estate on map:**

Website: realty.com.cy/p/residential-plot-located-in-kaimakli-

nicosia-al2104

Email: info@rimatech.com.cy

**Phone:** +35795958898 // +35725714014

This ad is presented by listings admin, under supervision from,