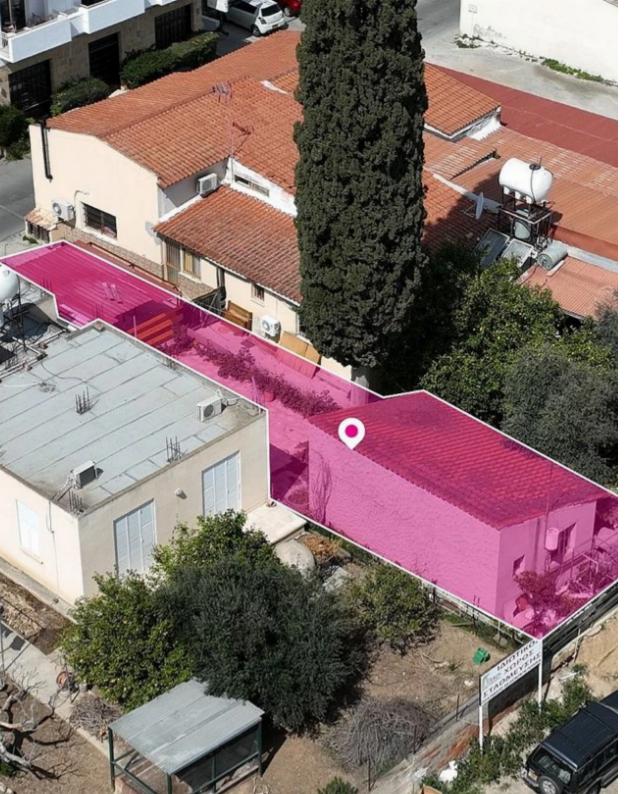

**Offered at:** €55,000

**Estate ID:** 34584

**Ref:** al2104

Total plot's-land's area: 232 m<sup>2</sup>

Available from: 2024-04-26

Offered at: **55,000** 

Type: Residentia

Residential plot, extending to about 232 sq.m. in total and it is located in Kaimakli, Nicosia. Access to the plot is via a registered road with total frontage of approx. 8m The asset is located approximately 2.7km from B1 motorway and approximately 1.6km from Kaimakli community centre. The property falls within Zone ??9, with a building coefficient of 120%, coverage of 70%, and permission for 2 floors (7m) of construction....