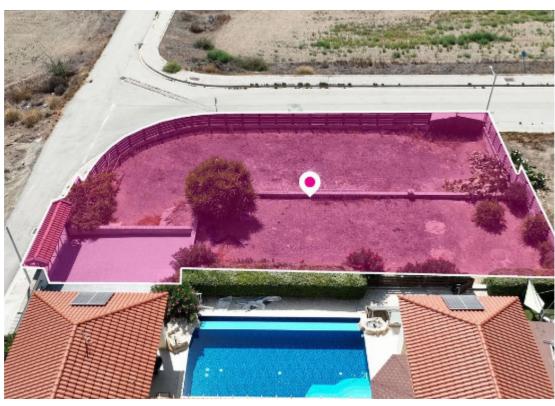

**Ref:** al1918

Total plot's-land's area: **692 m**<sup>2</sup>

Available from: 2024-04-26

Offered at: 100,00

Type: Residentia

Residential plot located in Dali, Nicosia, extending to about 692 sq.m. in total. The property has a flat surface. Access to the plot is via two registered roads with a total frontage of approx. 51m The asset is located approximately 2km from Dali community centre and B2 motorway The property falls within Zone H5, with a building coefficient of 30%, coverage of 20%, and permission for 2 floors (8.3m) of construction....