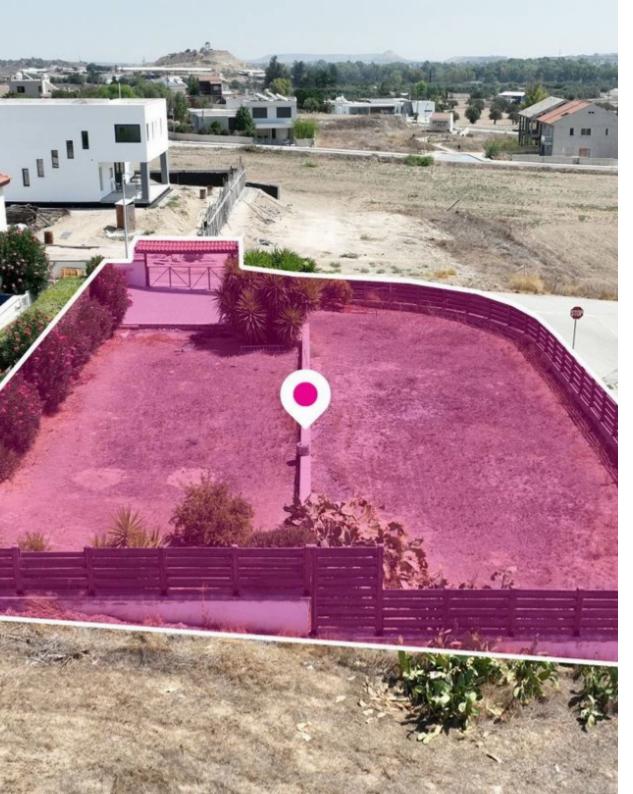

**Ref:** al1918

Total plot's-land's area: **692 m**<sup>2</sup>

Available from: 2024-04-26

Offered at: 100,00

Type: Residentia

Residential plot located in Dali, Nicosia, extending to about 692 sq.m. in total. The property has a flat surface. Access to the plot is via two registered roads with a total frontage of approx. 51m The asset is located approximately 2km from Dali community centre and B2 motorway The property falls within Zone H5, with a building coefficient of 30%, coverage of 20%, and permission for 2 floors (8.3m) of construction....

## **Estate on map:**

**Website:** realty.com.cy/p/plot-in-dali-nicosia-al1918

Email: info@rimatech.com.cy

**Phone:** +35795958898 // +35725714014

This ad is presented by listings admin, under supervision from,