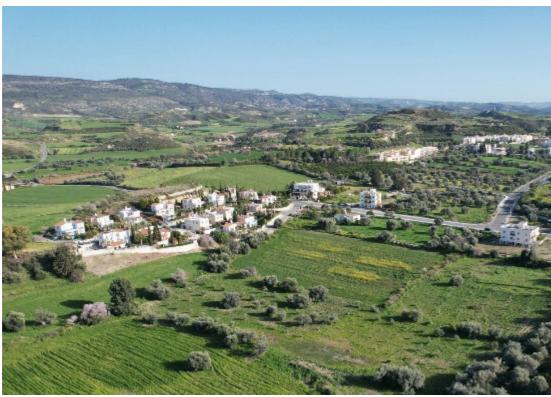

**Offered at:** €81,000

**Estate ID:** 34610

**Ref:** al608

Total plot's-land's area: 3011 m²

Available from: 2024-04-26

Offered at: 81,000

Type: Agricultura

This is a 50% share of a residential field extending to about 3.011 sq.m. in total. The property rectangularly shaped with a flat surface. The property falls within Zone ??6, with a building coefficient of 90%, coverage of 50%, and permission for 2 floors (10m) of construction. The surrounding Area of the asset is primarily residential. Location Coordinates: 35.03416941 32.42958336...