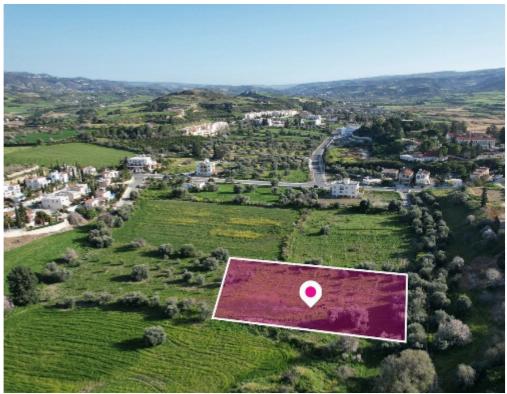

**Offered at:** €81,000

**Estate ID:** 34610

**Ref:** al608

Total plot's-land's area: 3011 m²

Available from: 2024-04-26

Offered at: 81,000

Type: Agricultura

This is a 50% share of a residential field extending to about 3.011 sq.m. in total. The property rectangularly shaped with a flat surface. The property falls within Zone ??6, with a building coefficient of 90%, coverage of 50%, and permission for 2 floors (10m) of construction. The surrounding Area of the asset is primarily residential. Location Coordinates: 35.03416941 32.42958336...