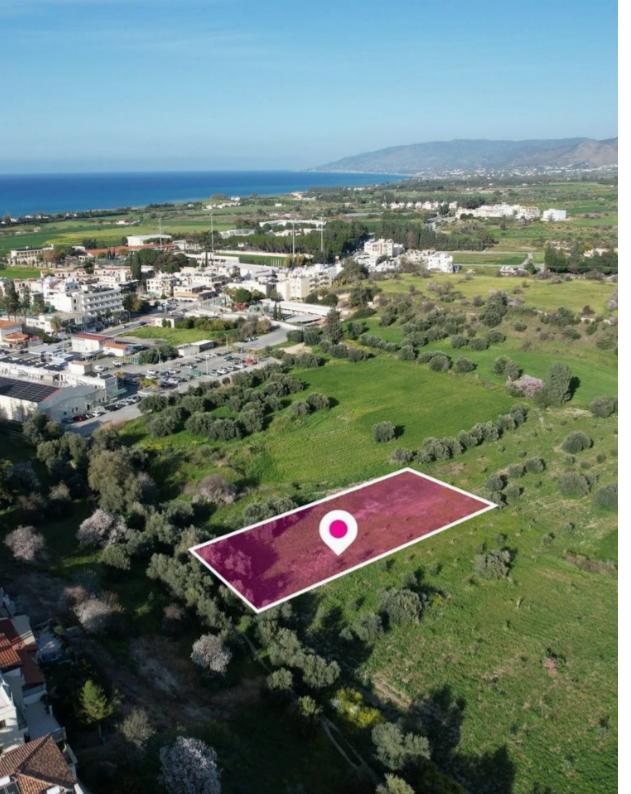

**Offered at:** €81,000

**Estate ID:** 34610

**Ref:** al608

Total plot's-land's area: 3011 m²

Available from: 2024-04-26

Offered at: 81,000

Type: Agricultura

This is a 50% share of a residential field extending to about 3.011 sq.m. in total. The property rectangularly shaped with a flat surface. The property falls within Zone ??6, with a building coefficient of 90%, coverage of 50%, and permission for 2 floors (10m) of construction. The surrounding Area of the asset is primarily residential. Location Coordinates: 35.03416941 32.42958336...