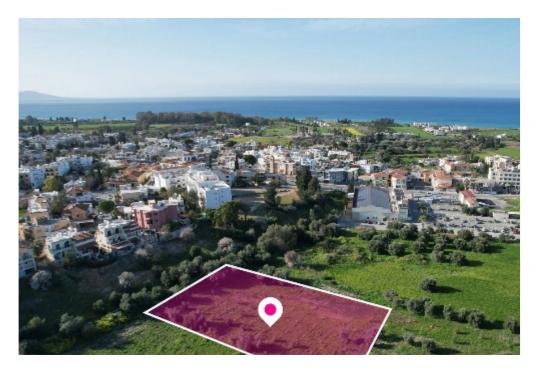

**Offered at:** €81,000

**Estate ID:** 34610

**Ref:** al608

Total plot's-land's area: 3011 m²

Available from: 2024-04-26

Offered at: 81,000

Type: Agricultura

This is a 50% share of a residential field extending to about 3.011 sq.m. in total. The property rectangularly shaped with a flat surface. The property falls within Zone ??6, with a building coefficient of 90%, coverage of 50%, and permission for 2 floors (10m) of construction. The surrounding Area of the asset is primarily residential. Location Coordinates: 35.03416941 32.42958336...