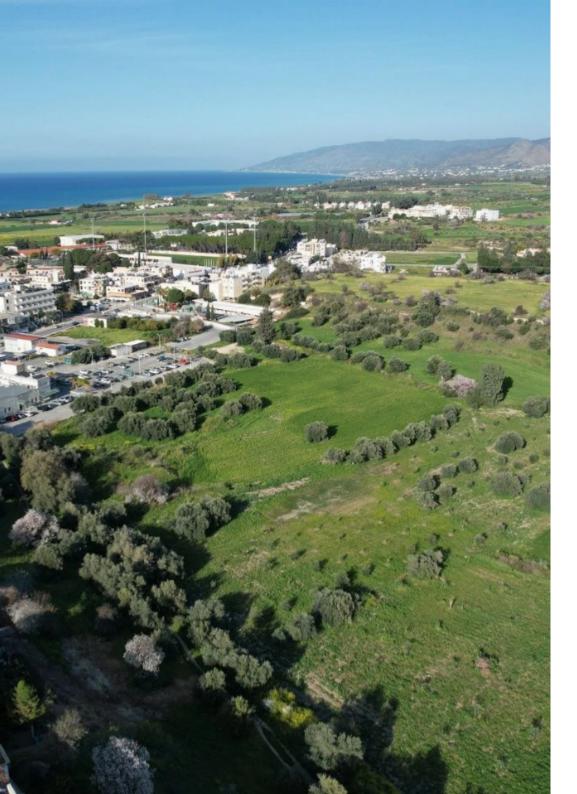

**Offered at:** €81,000

**Estate ID:** 34610

**Ref:** al608

Total plot's-land's area: 3011 m²

Available from: 2024-04-26

Offered at: 81,000

Type: Agricultura

This is a 50% share of a residential field extending to about 3.011 sq.m. in total. The property rectangularly shaped with a flat surface. The property falls within Zone ??6, with a building coefficient of 90%, coverage of 50%, and permission for 2 floors (10m) of construction. The surrounding Area of the asset is primarily residential. Location Coordinates: 35.03416941 32.42958336...