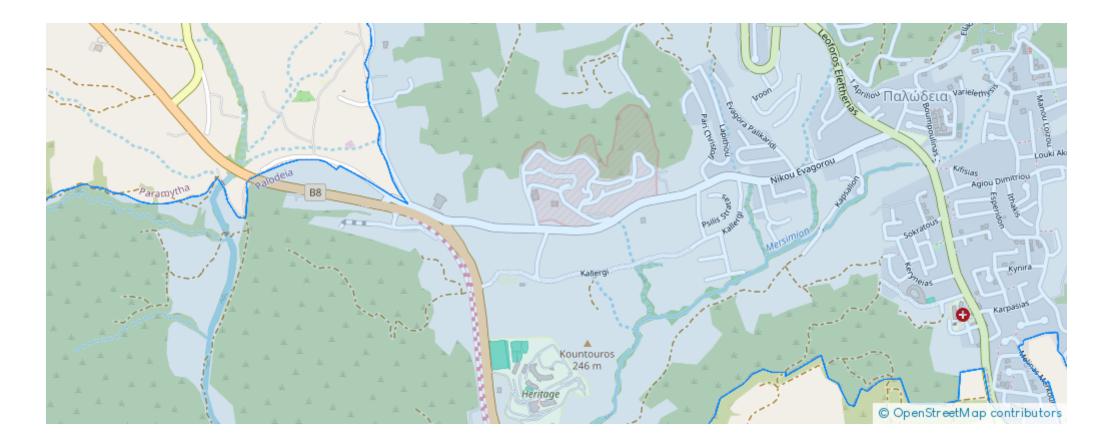

The property is a residential plot in Palodeia. It is located 10m from Palodeia - Gerasa road and 95m from Eleftherias avenue. The plot has an area of 789sqm and a road frontage of 41m. It has access through a registered road. The property offers close proximity to all amenities and easy access to the highway/Limassol city center....

## **Estate on map:**

Website: realty.com.cy/p/residential-plot-in-palodeia-limassol-

<u>go8637</u>

Email: info@rimatech.com.cy

Phone: +35795958898 // +35725714014

This ad is presented by listings admin, under supervision from , Licensed Real Estate Agent Reg no: 1234, Lic no: 603/E