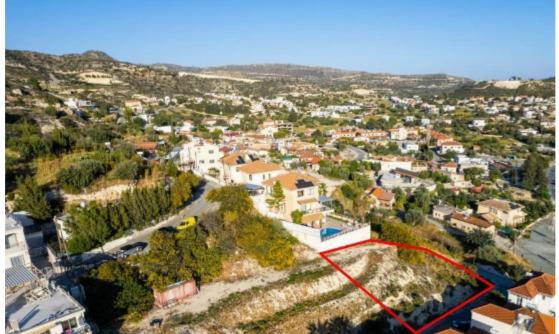

The property is a residential plot in Palodeia. It is located 10m from Palodeia - Gerasa road and 95m from Eleftherias avenue. The plot has an area of 789sqm and a road frontage of 41m. It has access through a registered road. The property offers close proximity to all amenities and easy access to the highway/Limassol city center....