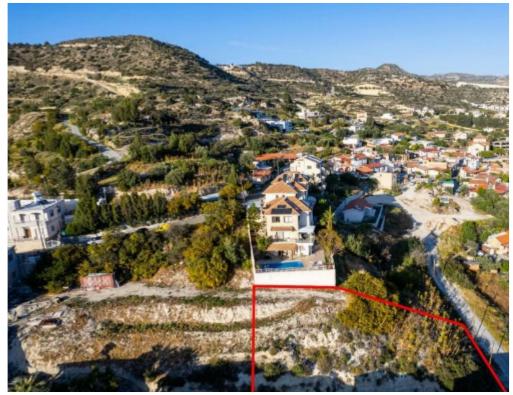

The property is a residential plot in Palodeia. It is located 10m from Palodeia - Gerasa road and 95m from Eleftherias avenue. The plot has an area of 789sqm and a road frontage of 41m. It has access through a registered road. The property offers close proximity to all amenities and easy access to the highway/Limassol city center....