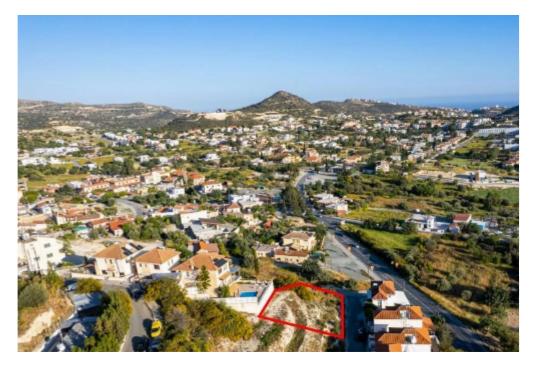

The property is a residential plot in Palodeia. It is located 10m from Palodeia - Gerasa road and 95m from Eleftherias avenue. The plot has an area of 789sqm and a road frontage of 41m. It has access through a registered road. The property offers close proximity to all amenities and easy access to the highway/Limassol city center....