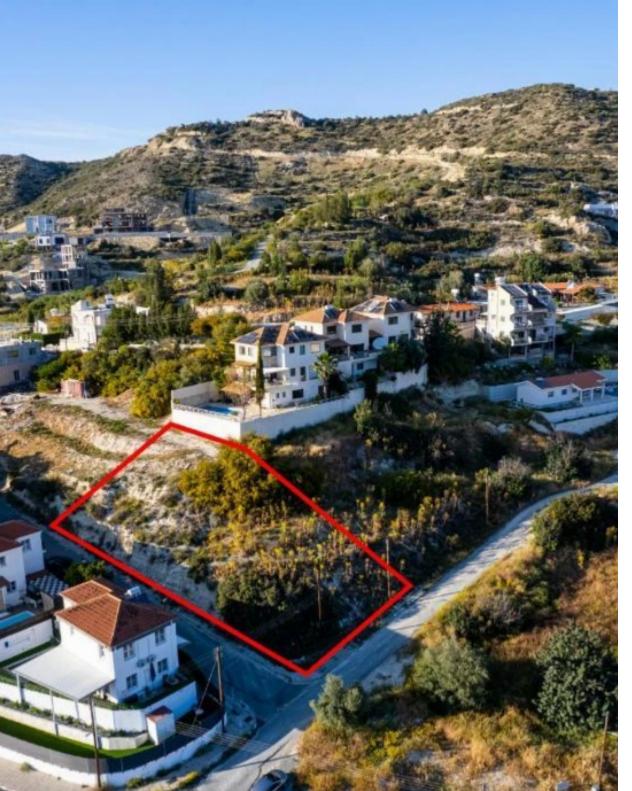

The property is a residential plot in Palodeia. It is located 10m from Palodeia - Gerasa road and 95m from Eleftherias avenue. The plot has an area of 789sqm and a road frontage of 41m. It has access through a registered road. The property offers close proximity to all amenities and easy access to the highway/Limassol city center....